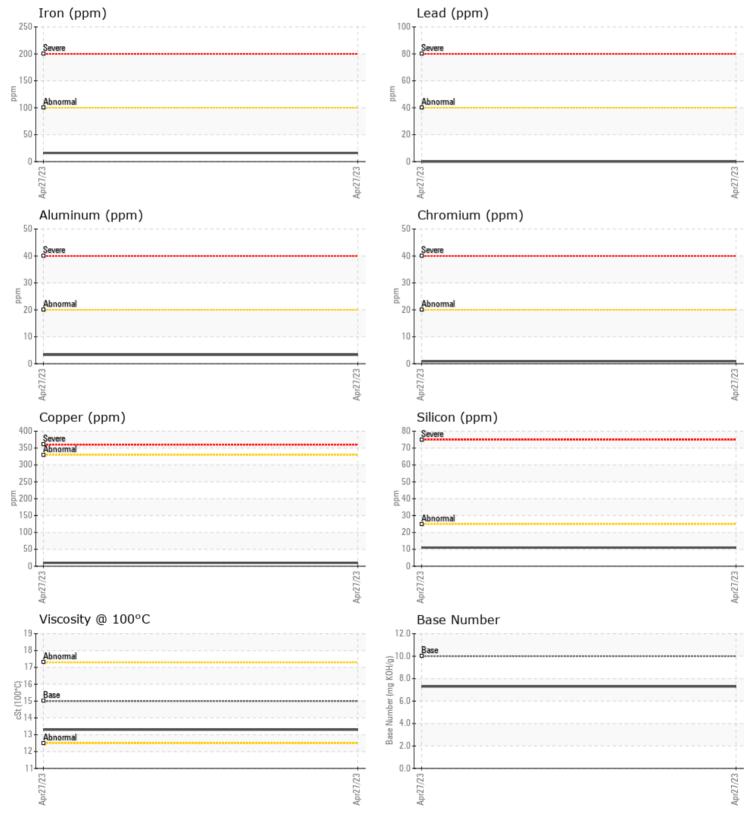

# **CONSTRUCTION EQUIPMENT**

GRAPHS

VOLVO

Report Id: VOLVO5023 [WUSCAR] 05836193 (Generated: 07/03/2023 11:46:52) Rev: 1

Contact/Location: BURTON SERVICE - VOLVO5023