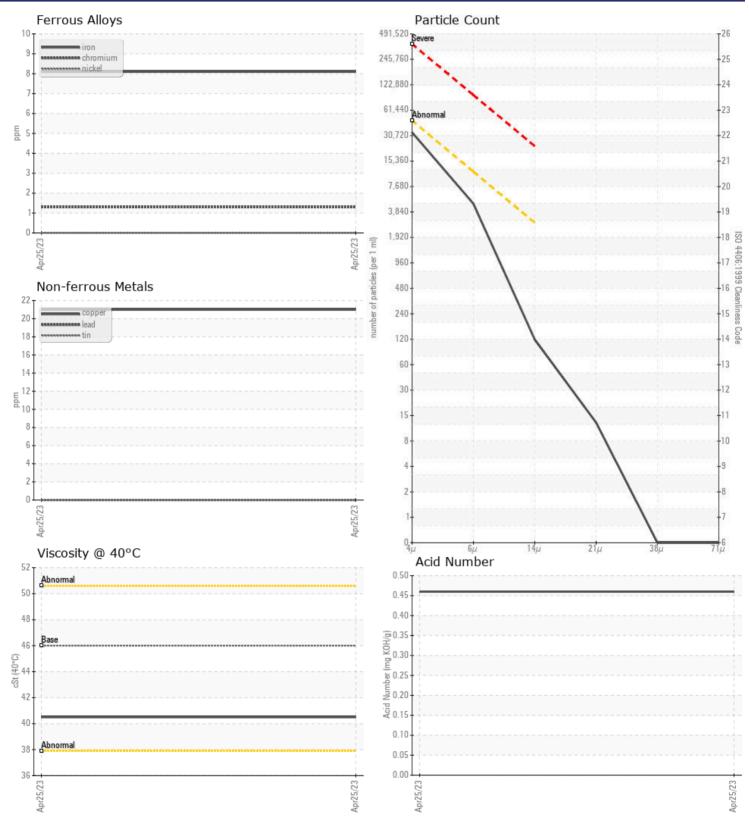

## **SAMPLE INFORMATION**

| Sample Number       | VCP409611         | <br> |  |
|---------------------|-------------------|------|--|
| Sample Date         | 25 Apr 2023       | <br> |  |
| Machine Hours       | 5980              | <br> |  |
| Oil Hours           | 0                 | <br> |  |
| Oil Changed         | Changed           | <br> |  |
| Sample Status       | NORMAL            | <br> |  |
|                     |                   |      |  |
| OIL CONDITION       |                   |      |  |
| Visc @ 40°C cSt     | <b>40.5</b>       | <br> |  |
| Acid Number (AN) mg | KOH/g <b>0.46</b> | <br> |  |
|                     |                   |      |  |
| CONTAMINATIO        | N                 |      |  |

ppm

ppm

| WEAR I     | METALS |            |      |  |
|------------|--------|------------|------|--|
| Iron       | ppm    | 8          | <br> |  |
| Copper     | ppm    | 21         | <br> |  |
| Lead       | ppm    | 0          | <br> |  |
| Tin        | ppm    | 0          | <br> |  |
| Aluminum   | ppm    | ■ <1       | <br> |  |
| Chromium   | ppm    | <b>1</b>   | <br> |  |
| Molybdenum | ppm    | 0          | <br> |  |
| Nickel     | ppm    | 0          | <br> |  |
| Titanium   | ppm    | 0          | <br> |  |
| Silver     | ppm    | 0          | <br> |  |
| Manganese  | ppm    | <b></b> <1 | <br> |  |
| Vanadium   | ppm    | <1         | <br> |  |
|            |        |            |      |  |