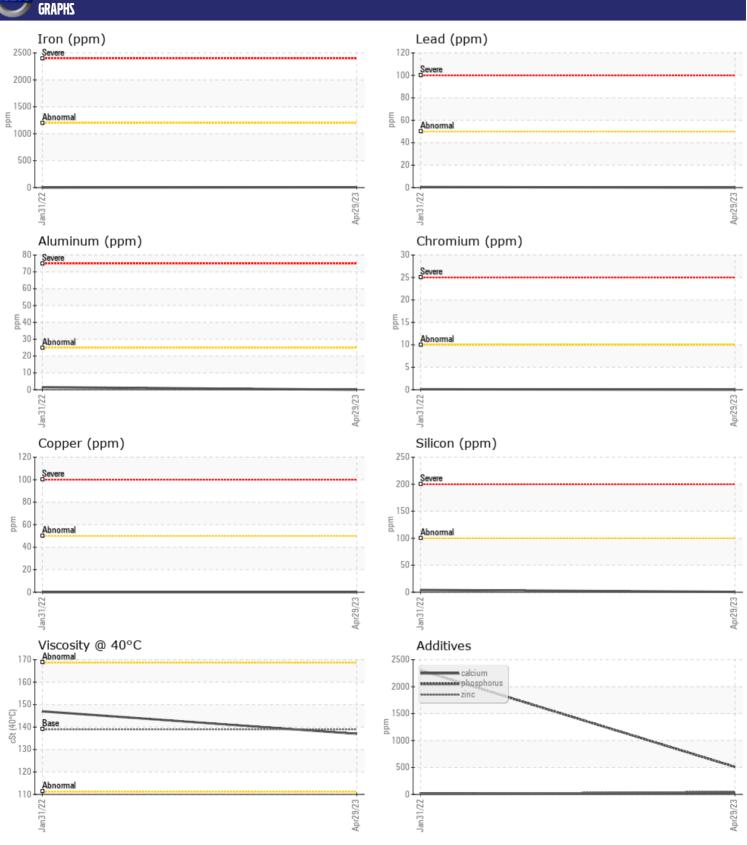

## **CONSTRUCTION EQUIPMENT**

SPM540240 VOLVO EC480 314048 - EC480 - RIGHT SWING DRIV

Sample No: VCP419767

Oil Type: VOLVO PREMIUM GEAR OIL 80W-90 GL-5

**Job No:** SPM540240

| VOLVO         |               |               |             |      |
|---------------|---------------|---------------|-------------|------|
| SAMPLI        | E INFORMATION |               |             |      |
| Sample Number |               | VCP419767     | VCP338787   | <br> |
| Sample Date   |               | 29 Apr 2023   | 31 Jan 2022 | <br> |
| Machine Hours |               | 6015          | 4038        | <br> |
| Oil Hours     |               | 0             | 0           | <br> |
| Oil Changed   |               | Changed       | Changed     | <br> |
| Sample Status |               | NORMAL        | ABNORMAL    | <br> |
|               |               |               |             |      |
| OIL CON       | IDITION       |               |             |      |
| Visc @ 40°C   | cSt           | ■137          | <b>1</b> 47 | <br> |
| CONTAI        | MINATION      |               |             |      |
| Silicon       | ppm           | <b>□</b> <1   | <u></u> 4   | <br> |
| Sodium        | ppm           | ■0            | <1          | <br> |
| Potassium     | ppm           | <b>■&lt;1</b> | <b>1</b> 2  | <br> |
|               | le le · · ·   |               |             |      |
| WEAR          | METALS        |               |             |      |
| Iron          | ppm           | <b>6</b>      | <b>2</b>    | <br> |
| Copper        | ppm           | <b>■</b> 0    | 0           | <br> |
| Lead          | ppm           | ■0            | <b>-</b> <1 | <br> |
| Tin           | ppm           | <b>■</b> 0    | <1          | <br> |
| Aluminum      | ppm           | <b>0</b>      | 2           | <br> |
| Chromium      | ppm           | ■0            | <1          | <br> |
| Molybdenum    | ppm           | <b>■</b> 2    | <b>0</b>    | <br> |
| Nickel        | ppm           | <b>■</b> 0    | <1          | <br> |
| Titanium      | ppm           | 0             | <1          | <br> |
| Silver        | ppm           | 0             | 0           | <br> |
| Manganese     | ppm           | <b></b>       | <b>0</b>    | <br> |
| Vanadium      | ppm           | 0             | 0           | <br> |
| VOLVO         |               |               |             | <br> |
| ADDITIV       | VES           |               |             |      |
| Calcium       | ppm           | ■30           | <b>1</b> 1  | <br> |
| Magnesium     | ppm           | <b>■</b> 30   | <b>1</b>    | <br> |
| Zinc          | ppm           | ■49           | <b>6</b>    | <br> |
| Phosphorus    | ppm           | <b>■</b> 510  | <b>2304</b> | <br> |
| Barium        | ppm           | ■0            | □0          | <br> |
| Boron         | ppm           | <b>■</b> 3    | <b>106</b>  | <br> |
|               |               |               |             |      |

## Diagnosis

Resample at the next service interval to monitor. All component wear rates are normal. There is no indication of any contamination in the fluid. The condition of the fluid is acceptable for the time in service.