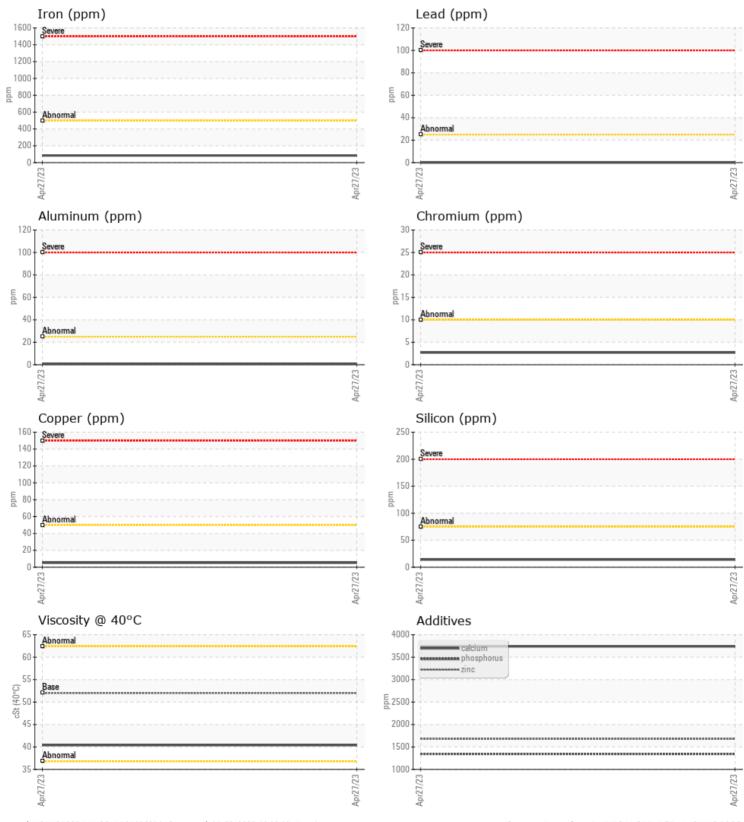

|            |        |              | <br> |  |
|------------|--------|--------------|------|--|
| Silicon    | ppm    | <b>14</b>    | <br> |  |
| Sodium     | ppm    | 9            | <br> |  |
| Potassium  | ppm    | <b>1</b>     | <br> |  |
| WEAR I     | METALS |              |      |  |
| Iron       | ppm    | 84           | <br> |  |
| Copper     | ppm    | 5            | <br> |  |
| Lead       | ppm    | 0            | <br> |  |
| Tin        | ppm    | 0            | <br> |  |
| Aluminum   | ppm    | <b></b> <1   | <br> |  |
| Chromium   | ppm    | 3            | <br> |  |
| Molybdenum | ppm    | 3            | <br> |  |
| Nickel     | ppm    | <b>  </b> <1 | <br> |  |
| Titanium   | ppm    | 0            | <br> |  |
| Silver     | ppm    | 0            | <br> |  |
| Manganese  | ppm    | 6            | <br> |  |
| Vanadium   | ppm    | 0            | <br> |  |
|            |        |              |      |  |
| ADDITI     | VES    |              |      |  |
| Calcium    | ppm    | 3739         | <br> |  |
| Magnesium  | ppm    | <b>1</b> 3   | <br> |  |
| Zinc       | ppm    | <b>1678</b>  | <br> |  |
| Phosphorus | ppm    | <b>1345</b>  | <br> |  |
|            |        |              |      |  |

## **CONSTRUCTION EQUIPMENT**

GRAPHS

VOLVO

Report Id: VOLVO5023 [WUSCAR] 05836931 (Generated: 07/03/2023 12:22:33) Rev: 1

Contact/Location: BURTON SERVICE - VOLVO5023