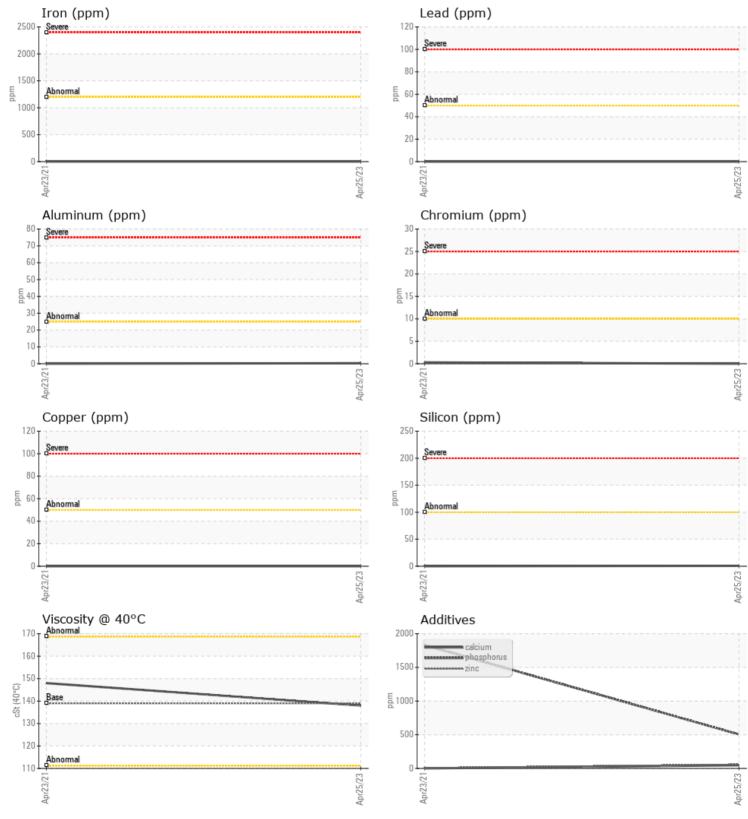

## SAMPLE INFORMATION

| Sample Number |        | VCP404973    | VCP313293   | <br> |
|---------------|--------|--------------|-------------|------|
| Sample Date   |        | 25 Apr 2023  | 23 Apr 2021 | <br> |
| Machine Hours |        | 5980         | 3029        | <br> |
| Oil Hours     |        | 0            | 0           | <br> |
| Oil Changed   |        | Changed      | Changed     | <br> |
| Sample Status |        | ABNORMAL     | NORMAL      | <br> |
|               |        |              |             |      |
| OIL CONDI     | TION   |              |             | <br> |
| Visc @ 40°C   | cSt    | 138          | 148         | <br> |
|               |        |              |             |      |
| CONTAMI       | NATION |              |             |      |
| Silicon       | ppm    | □ <1         | 0           | <br> |
| Sodium        | ppm    | 0            | <b></b> <1  | <br> |
| Potassium     | ppm    | <b>  </b> <1 | 0           | <br> |
|               |        |              |             |      |
| WEAR ME       | TALS   |              |             | <br> |
| Iron          | ppm    | 2            | 1           | <br> |
| Copper        | ppm    | 0            | 0           | <br> |
| Lead          | ppm    | 0            | 0           | <br> |
| Tin           | ppm    | 0            | 0           | <br> |
| Aluminum      | ppm    | □ <1         | 0           | <br> |
|               |        |              |             |      |

**ADDITIVES** Calcium 47 ppm < 1 Magnesium 29 0 ppm Zinc 58 6 ppm Phosphorus 504 1832 ppm Barium 0 0 ppm Boron ppm 3 176

### Diagnosis

No corrective action is recommended at this time. The oil change at the time of sampling has been noted. Resample at the next service interval to monitor.All component wear rates are normal. Moderate concentration of visible dirt/debris present in the oil. The condition of the oil is acceptable for the time in service.