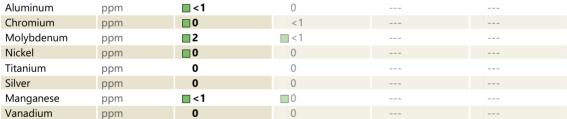

## SAMPLE INFORMATION

| Sample Number |        | VCP404973    | VCP313293   | <br> |
|---------------|--------|--------------|-------------|------|
| Sample Date   |        | 25 Apr 2023  | 23 Apr 2021 | <br> |
| Machine Hours |        | 5980         | 3029        | <br> |
| Oil Hours     |        | 0            | 0           | <br> |
| Oil Changed   |        | Changed      | Changed     | <br> |
| Sample Status |        | ABNORMAL     | NORMAL      | <br> |
|               |        |              |             |      |
| OIL CONDI     | TION   |              |             | <br> |
| Visc @ 40°C   | cSt    | 138          | 148         | <br> |
|               |        |              |             |      |
| CONTAMI       | NATION |              |             |      |
| Silicon       | ppm    | □ <1         | 0           | <br> |
| Sodium        | ppm    | 0            | <b></b> <1  | <br> |
| Potassium     | ppm    | <b>  </b> <1 | 0           | <br> |
|               |        |              |             |      |
| WEAR ME       | TALS   |              |             | <br> |
| Iron          | ppm    | 2            | 1           | <br> |
| Copper        | ppm    | 0            | 0           | <br> |
| Lead          | ppm    | 0            | 0           | <br> |
| Tin           | ppm    | 0            | 0           | <br> |
| Aluminum      | ppm    | □ <1         | 0           | <br> |
|               |        |              |             |      |