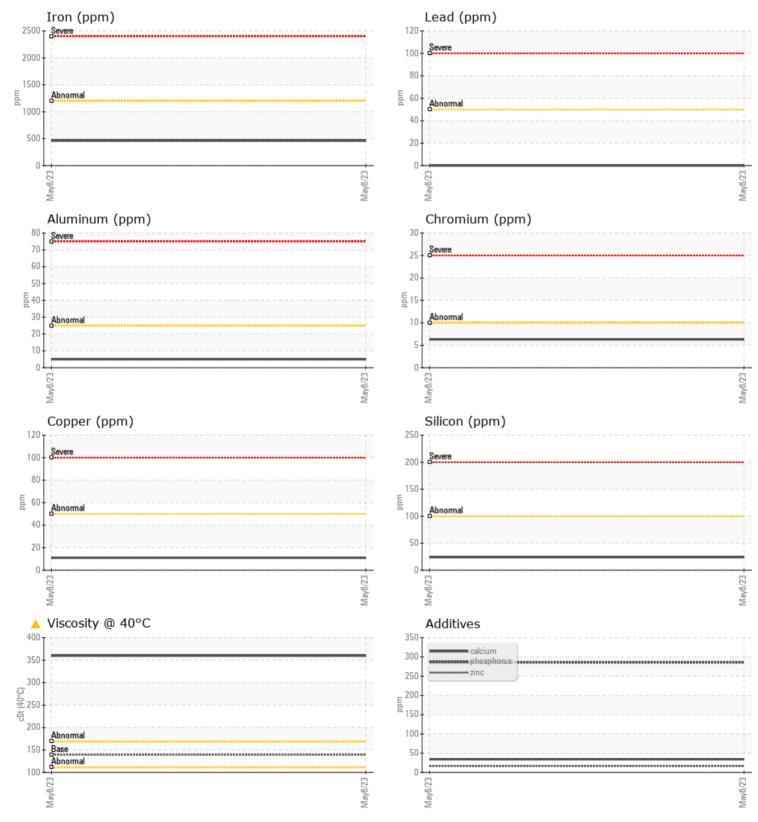

| Iron       | ppm | 462        | <br> |  |
|------------|-----|------------|------|--|
| Copper     | ppm | <b>11</b>  | <br> |  |
| Lead       | ppm | 0          | <br> |  |
| Tin        | ppm | 0          | <br> |  |
| Aluminum   | ppm | 5          | <br> |  |
| Chromium   | ppm | 6          | <br> |  |
| Molybdenum | ppm | <b>1</b>   | <br> |  |
| Nickel     | ppm | <b></b> <1 | <br> |  |
| Titanium   | ppm | <1         | <br> |  |
| Silver     | ppm | 0          | <br> |  |
| Manganese  | ppm | 6          | <br> |  |
| Vanadium   | ppm | 0          | <br> |  |
|            |     |            |      |  |

**ADDITIVES** Calcium 34 ppm Magnesium 2 ppm Zinc ppm 16 Phosphorus 286 ppm Barium 0 🔲 ppm **4** Boron ppm

> Depot: **FIVCAN** Unique No: 10468784 Signed: Don Baldridge Report Date: 14 May 2023