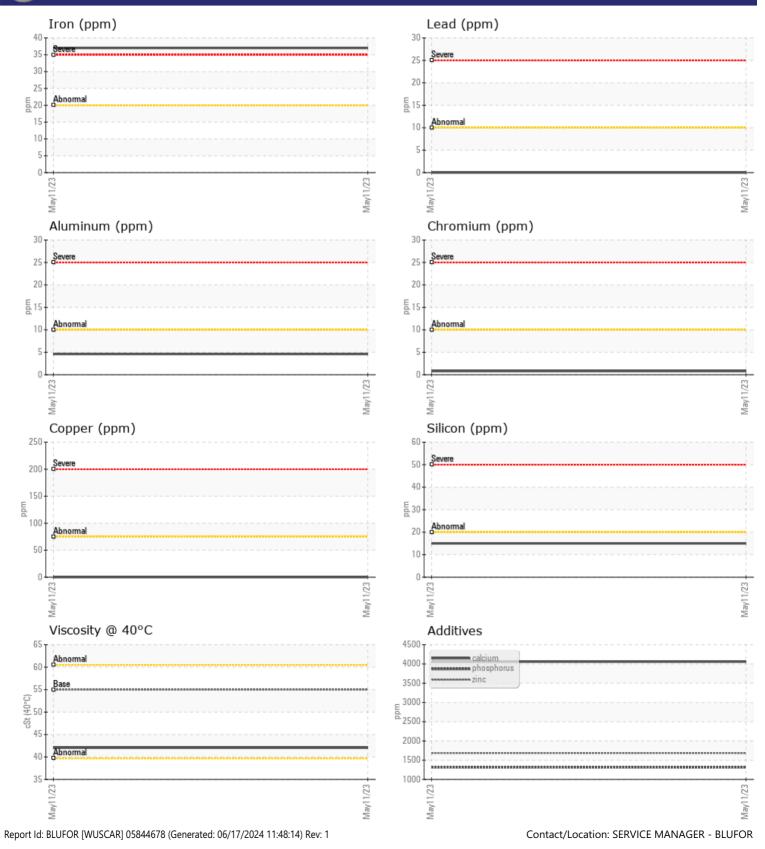

## Sample No: VCP425718

| Oil Type: | VOLVO SUPER WET BRAKE TRANSAXLE OIL WB102 |
|-----------|-------------------------------------------|
| Job No:   | 552803                                    |

|               | INFORMATION | ·                                                                                                                                                                                                                                                                                                                                                                                                                                                                                                                                                                                                                                                                                                   |              |   |                           |
|---------------|-------------|-----------------------------------------------------------------------------------------------------------------------------------------------------------------------------------------------------------------------------------------------------------------------------------------------------------------------------------------------------------------------------------------------------------------------------------------------------------------------------------------------------------------------------------------------------------------------------------------------------------------------------------------------------------------------------------------------------|--------------|---|---------------------------|
| Sample Number |             | VCP425718                                                                                                                                                                                                                                                                                                                                                                                                                                                                                                                                                                                                                                                                                           | <br>         |   |                           |
| Sample Date   |             | 11 May 2023                                                                                                                                                                                                                                                                                                                                                                                                                                                                                                                                                                                                                                                                                         | <br>         |   | BLUE GOOSE GROWER         |
| Machine Hours |             | 7017                                                                                                                                                                                                                                                                                                                                                                                                                                                                                                                                                                                                                                                                                                | <br>         |   | 16059 W ORANGE AVE        |
| Oil Hours     |             | 0                                                                                                                                                                                                                                                                                                                                                                                                                                                                                                                                                                                                                                                                                                   | <br>         |   | FT PIERCE, FL             |
| Oil Changed   |             | Not Changd                                                                                                                                                                                                                                                                                                                                                                                                                                                                                                                                                                                                                                                                                          | <br>         |   | US 34945                  |
| Sample Status |             | NORMAL                                                                                                                                                                                                                                                                                                                                                                                                                                                                                                                                                                                                                                                                                              | <br>         |   | Contact: SERVICE MAN      |
|               |             |                                                                                                                                                                                                                                                                                                                                                                                                                                                                                                                                                                                                                                                                                                     |              |   |                           |
| OIL CON       | NITION      |                                                                                                                                                                                                                                                                                                                                                                                                                                                                                                                                                                                                                                                                                                     |              |   | T: (772)461-3020          |
|               |             |                                                                                                                                                                                                                                                                                                                                                                                                                                                                                                                                                                                                                                                                                                     | <br><u>.</u> | _ | F:                        |
| Visc @ 40°C   | cSt         | 42.05                                                                                                                                                                                                                                                                                                                                                                                                                                                                                                                                                                                                                                                                                               | <br>         |   |                           |
| VOLVO         |             |                                                                                                                                                                                                                                                                                                                                                                                                                                                                                                                                                                                                                                                                                                     |              |   | Diagnosis                 |
| CONTAM        | IINATION    |                                                                                                                                                                                                                                                                                                                                                                                                                                                                                                                                                                                                                                                                                                     |              |   | Resample at the next s    |
| Water         | %           | NEG                                                                                                                                                                                                                                                                                                                                                                                                                                                                                                                                                                                                                                                                                                 | <br>         |   | to monitor.All compon     |
| Silicon       | ppm         | <b>15</b>                                                                                                                                                                                                                                                                                                                                                                                                                                                                                                                                                                                                                                                                                           | <br>         |   | are normal. There is no   |
| Sodium        | ppm         | 7                                                                                                                                                                                                                                                                                                                                                                                                                                                                                                                                                                                                                                                                                                   | <br>         |   | any contamination in t    |
| Potassium     | ppm         | <b>1</b>                                                                                                                                                                                                                                                                                                                                                                                                                                                                                                                                                                                                                                                                                            | <br>         |   | condition of the oil is a |
| WEAR M        | IETALS      |                                                                                                                                                                                                                                                                                                                                                                                                                                                                                                                                                                                                                                                                                                     |              |   | the time in service.      |
| Iron          | ppm         | 37                                                                                                                                                                                                                                                                                                                                                                                                                                                                                                                                                                                                                                                                                                  | <br>         |   |                           |
| Copper        | ppm         | 0                                                                                                                                                                                                                                                                                                                                                                                                                                                                                                                                                                                                                                                                                                   | <br>         |   |                           |
| Lead          | ppm         | 0                                                                                                                                                                                                                                                                                                                                                                                                                                                                                                                                                                                                                                                                                                   | <br>         |   |                           |
| Tin           | ppm         |                                                                                                                                                                                                                                                                                                                                                                                                                                                                                                                                                                                                                                                                                                     | <br>         |   |                           |
| Aluminum      | ppm         | 5                                                                                                                                                                                                                                                                                                                                                                                                                                                                                                                                                                                                                                                                                                   | <br>         |   |                           |
| Chromium      | ppm         |                                                                                                                                                                                                                                                                                                                                                                                                                                                                                                                                                                                                                                                                                                     | <br>         |   |                           |
| Molybdenum    | ppm         | 2                                                                                                                                                                                                                                                                                                                                                                                                                                                                                                                                                                                                                                                                                                   | <br>         |   |                           |
| Nickel        | ppm         | 0                                                                                                                                                                                                                                                                                                                                                                                                                                                                                                                                                                                                                                                                                                   | <br>         |   |                           |
| Titanium      | ppm         | 0                                                                                                                                                                                                                                                                                                                                                                                                                                                                                                                                                                                                                                                                                                   | <br>         |   |                           |
| Silver        | ppm         | 0                                                                                                                                                                                                                                                                                                                                                                                                                                                                                                                                                                                                                                                                                                   | <br>         |   |                           |
| Manganese     | ppm         | 1                                                                                                                                                                                                                                                                                                                                                                                                                                                                                                                                                                                                                                                                                                   | <br>         |   |                           |
| Vanadium      | ppm         | 0                                                                                                                                                                                                                                                                                                                                                                                                                                                                                                                                                                                                                                                                                                   | <br>         |   |                           |
|               | ppiii       | , in the second s |              |   |                           |
| ADDITIV       | ES          |                                                                                                                                                                                                                                                                                                                                                                                                                                                                                                                                                                                                                                                                                                     |              |   |                           |
| Calcium       | ppm         | 4058                                                                                                                                                                                                                                                                                                                                                                                                                                                                                                                                                                                                                                                                                                | <br>         |   |                           |
| Magnesium     | ppm         | 24                                                                                                                                                                                                                                                                                                                                                                                                                                                                                                                                                                                                                                                                                                  | <br>         |   |                           |
| Zinc          | ppm         | <b>1684</b>                                                                                                                                                                                                                                                                                                                                                                                                                                                                                                                                                                                                                                                                                         | <br>         |   |                           |
| Phosphorus    | ppm         | <b>1315</b>                                                                                                                                                                                                                                                                                                                                                                                                                                                                                                                                                                                                                                                                                         | <br>         |   |                           |
|               |             |                                                                                                                                                                                                                                                                                                                                                                                                                                                                                                                                                                                                                                                                                                     |              |   |                           |