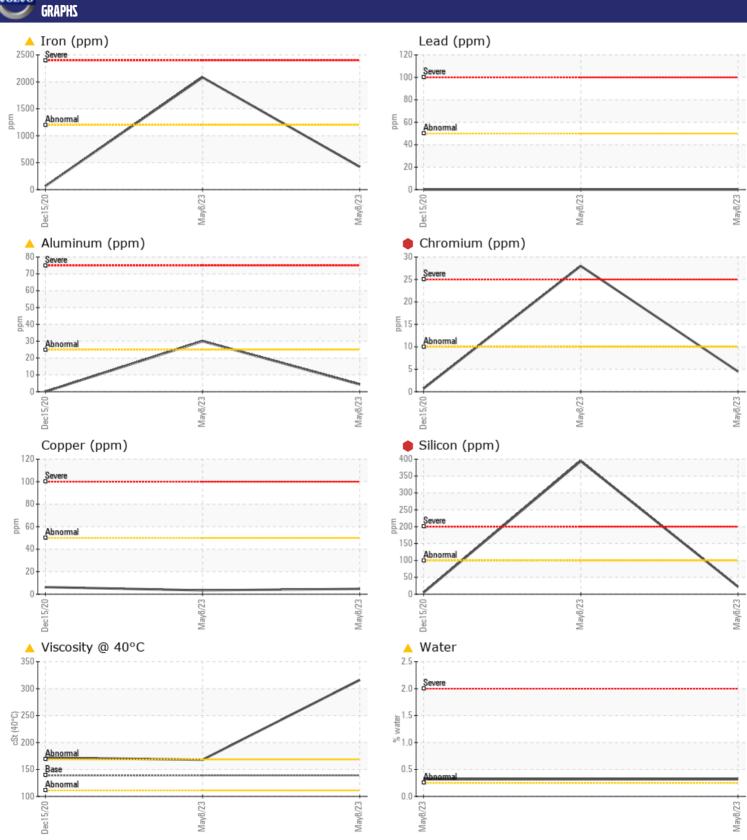

## CONSTRUCTION EQUIPMENT 552774 VOLVO EC480 314300 - SWING DRIVE

Sample No: VCP405125

Oil Type: VOLVO PREMIUM GEAR OIL 80W-90 GL-5

**Job No:** 552774

| VOLVO         |             |                 |             |             |  |
|---------------|-------------|-----------------|-------------|-------------|--|
| SAMPLE        | INFORMATION |                 |             |             |  |
| Sample Number | -           | VCP405125       | VCP393768   | VCP291564   |  |
| Sample Date   |             | 08 May 2023     | 08 May 2023 | 15 Dec 2020 |  |
| Machine Hours |             | 5393            | 5393        | 1065        |  |
| Oil Hours     |             | 0               | 0           | 0           |  |
| Oil Changed   |             | Not Changd      | Changed     | Changed     |  |
| Sample Status |             | SEVERE          | NORMAL      | NORMAL      |  |
|               |             |                 |             |             |  |
| VOLVO         | DITION      |                 |             |             |  |
| OIL CON       | UIIIUN      |                 |             |             |  |
| Visc @ 40°C   | cSt         | <u></u> 4 316 △ | <b>168</b>  | <b>172</b>  |  |
|               |             |                 |             |             |  |
| LUNTAN        | MINATION    |                 |             |             |  |
| _             | <u>.</u>    | A 0.242         | NEC         | NEC         |  |
| Water         | %           | 0.318           | NEG         | NEG         |  |
| Silicon       | ppm         | 94              | <b>2</b> 2  | <b>5</b>    |  |
| Sodium        | ppm         | <b>3</b>        | 0           | <b>0</b>    |  |
| Potassium     | ppm         | <b>6</b>        | <b>-</b> <1 | <b>-</b> <1 |  |
| VOLVO         |             |                 |             |             |  |
| <b>WEAR M</b> | METALS      |                 |             |             |  |
| ron           | ppm         | <u> </u>        | <b>423</b>  | <b>6</b> 5  |  |
| Copper        | ppm         | <b>■</b> 3      | <b>5</b>    | <b>6</b>    |  |
| Lead          | ppm         | <b>0</b>        | <b>0</b>    | <b>0</b>    |  |
| Tin           | ppm         | <b>■&lt;1</b>   | 0           | 0           |  |
| Aluminum      | ppm         | <b>△</b> 30     | <b>4</b>    | 0           |  |
| Chromium      | ppm         | <b>28</b>       | <b>4</b>    | <1          |  |
| Molybdenum    | ppm         | <b>4</b>        | <b>-</b> <1 | <b>0</b>    |  |
| Nickel        | ppm         | <b>2</b>        | <b>-</b> <1 | 0           |  |
| Titanium      | ppm         | 2               | 0           | 0           |  |
| Silver        | ppm         | 0               | 0           | 0           |  |
| Manganese     | ppm         | <b>1</b> 6      | <b>4</b>    | <b>1</b>    |  |
| Vanadium      | ppm         | <1              | 0           | 0           |  |
|               |             |                 |             |             |  |
| ADDITIV       | IEC         |                 |             |             |  |
| _             |             |                 |             |             |  |
| Calcium       | ppm         | <b>476</b>      | <b>1</b> 7  | <b>4</b>    |  |
| Magnesium     | ppm         | ■8              | 0           | <b>-</b> <1 |  |
| Zinc          | ppm         | <b>6</b>        | <b>5</b>    | □16         |  |
| Phosphorus    | ppm         | ■852            | <b>252</b>  | <b>249</b>  |  |
| Barium        | ppm         | ■0              | <b>0</b>    | <b>2</b>    |  |
| Boron         | mag         | <b>120</b>      | <b>1</b> 4  | <b>1</b> 2  |  |

## Diagnosis

We advise that you check all areas where dirt can enter the system. We recommend that you drain the oil from the component if this has not already been done. We recommend an early resample to monitor this condition. Gear wear is indicated. Elemental levels of silicon (Si) and aluminum (Al) indicate aluminasilicate (coarse dirt) ingress. There is a light concentration of water present in the oil. The oil viscosity is higher than normal. Confirm oil type. The oil is no longer serviceable due to the presence of contaminants.