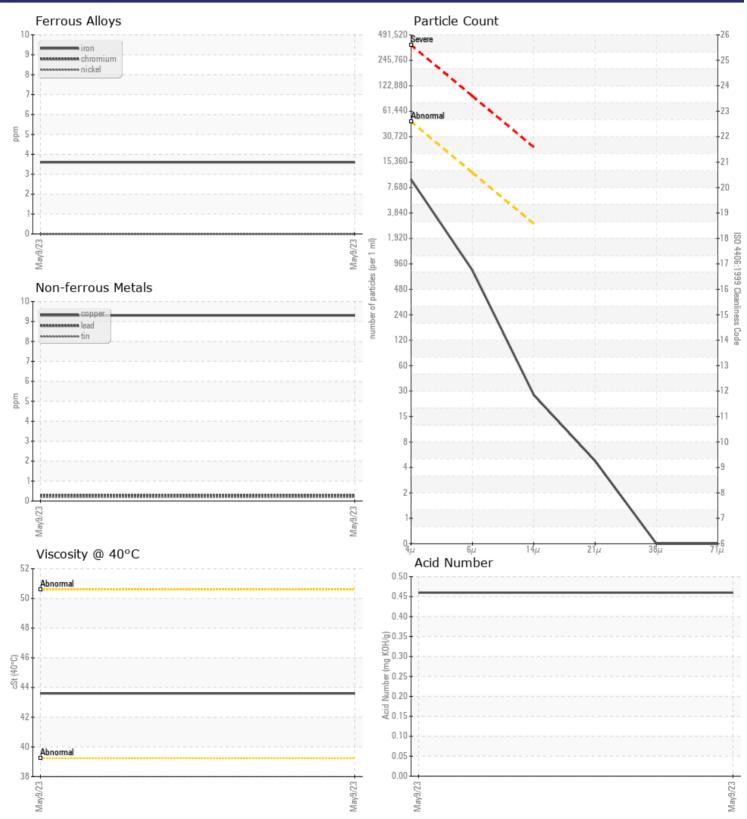

## CONSTRUCTION EQUIPMENT RS0-033963 MIDSOUTH VOLVO EC480EL 315025 - HYDRAULICSYS

Sample No:VCP383078Oil Type:{unknown}Job No:RSO-033963 MIDSOUTH

| VOLVO            | ODMATION |             |       |   |
|------------------|----------|-------------|-------|---|
| SAMPLE INF       | UKMATIUN |             |       | _ |
| Sample Number    |          | VCP383078   | <br>  |   |
| Sample Date      |          | 09 May 2023 | <br>  |   |
| Machine Hours    |          | 526         | <br>  |   |
| Oil Hours        |          | 0           | <br>  |   |
| Oil Changed      |          | Not Changd  | <br>  |   |
| Sample Status    |          | NORMAL      | <br>  |   |
|                  |          |             |       |   |
|                  |          |             |       |   |
|                  |          |             | <br>- |   |
| Visc @ 40°C      | cSt      | <b>43.6</b> | <br>  |   |
| Acid Number (AN) | mg KOH/g | 0.46        | <br>  |   |
|                  |          |             |       |   |
| VOLVO            |          |             |       |   |

| CONTAMIN          | ATION |            |      |  |
|-------------------|-------|------------|------|--|
| Water             | %     | NEG        | <br> |  |
| Particles >4µm    |       | 8326       | <br> |  |
| Particles >6µm    |       | <b>710</b> | <br> |  |
| Particles >14µm   |       | 24         | <br> |  |
| ISO 4406:1999 (c) |       | 20/17/12   | <br> |  |
| Silicon           | ppm   | 3          | <br> |  |
| Sodium            | ppm   | 0          | <br> |  |
| Potassium         | ppm   | ∎1         | <br> |  |

WEAR METAL

| Iron       | ppm | 4          | <br> |  |
|------------|-----|------------|------|--|
| Copper     | ppm | 9          | <br> |  |
| Lead       | ppm | ■ <1       | <br> |  |
| Tin        | ppm | <b></b> <1 | <br> |  |
| Aluminum   | ppm | 0          | <br> |  |
| Chromium   | ppm | 0          | <br> |  |
| Molybdenum | ppm | 2          | <br> |  |
| Nickel     | ppm | 0          | <br> |  |
| Titanium   | ppm | 0          | <br> |  |
| Silver     | ppm | 0          | <br> |  |
| Manganese  | ppm | <1         | <br> |  |
| Vanadium   | ppm | 0          | <br> |  |

## Diagnosis

Resample at the next service interval to monitor. Please specify the brand, type, and viscosity of the oil on your next sample.All component wear rates are normal. The system cleanliness is acceptable for your target ISO 4406 cleanliness code. The system and fluid cleanliness is acceptable. The AN level is acceptable for this fluid. The condition of the oil is suitable for further service.

## **CONSTRUCTION EQUIPMENT**

GRAPHS

VOLVO