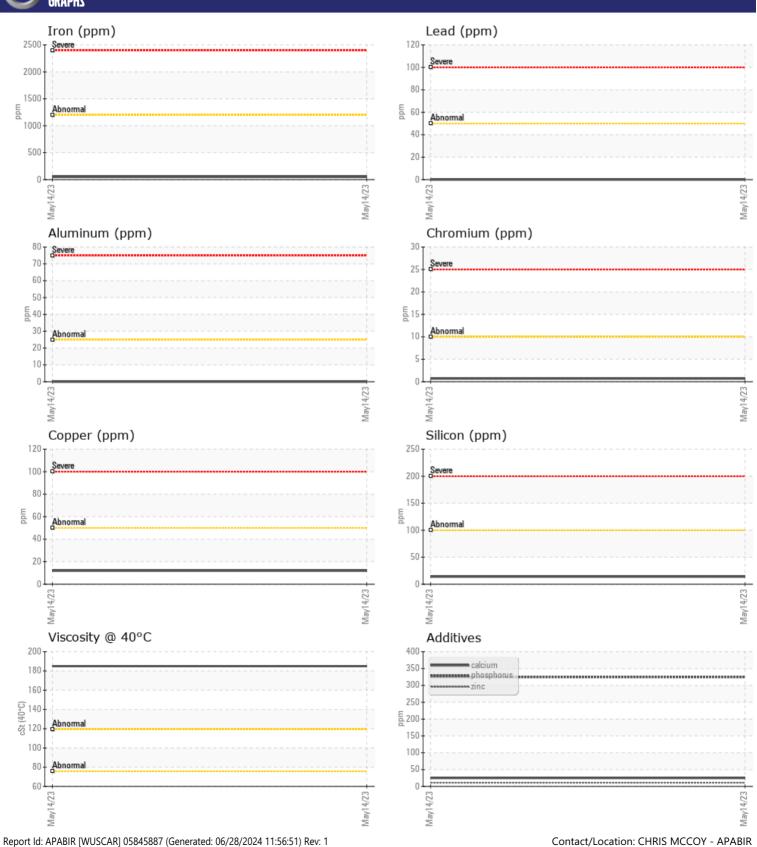

# CONSTRUCTION EQUIPMENT RSO-033963 VOLVO EC480EL 315025 - LEFT SWING DRIVE

Sample No: VCP383079 Oil Type: {unknown} Job No: RS0-033963

| VOLVO SAMDIF  | INFORMATION  |               |      |   |
|---------------|--------------|---------------|------|---|
|               | INI ONMATION |               | <br> | - |
| Sample Number |              | VCP383079     | <br> |   |
| Sample Date   |              | 14 May 2023   | <br> |   |
| Machine Hours |              | 526           | <br> |   |
| Oil Hours     |              | 0             | <br> |   |
| Oil Changed   |              | Not Changd    | <br> |   |
| Sample Status |              | ABNORMAL      | <br> |   |
| VOLVO         |              |               |      |   |
| OIL CON       | DITION       |               |      |   |
| Visc @ 40°C   | cSt          | <b>185</b>    | <br> |   |
|               |              |               |      |   |
| VOLVO         |              |               |      |   |
| LONTAM        | IINATION     |               |      |   |
| Water         | %            | NEG           | <br> |   |
| Silicon       | ppm          | <b>1</b> 4    | <br> |   |
| Sodium        | ppm          | <b>■&lt;1</b> | <br> |   |
| Potassium     | ppm          | <b></b>       | <br> |   |
|               |              |               |      |   |
| WEAR M        | IETAI C      |               |      |   |
| WEARM         | IC I ALS     |               |      |   |
| Iron          | ppm          | ■ 50          | <br> |   |
| Copper        | ppm          | <b>12</b>     | <br> |   |
| Lead          | ppm          | <b>0</b>      | <br> |   |
| Tin           | ppm          | ■0            | <br> |   |
| Aluminum      | ppm          | ■0            | <br> |   |
| Chromium      | ppm          | <b>■&lt;1</b> | <br> |   |
| Molybdenum    | ppm          | <1            | <br> |   |
| Nickel        | ppm          | <b>0</b>      | <br> |   |
| Titanium      | ppm          | <1            | <br> |   |
| Silver        | ppm          | 0             | <br> |   |
| Manganese     | ppm          | 1             | <br> |   |
| Vanadium      | ppm          | 0             | <br> |   |
|               |              |               |      |   |
| ADDITIV       | ES           |               |      |   |
| Calcium       | ppm          | 25            | <br> |   |
| Magnesium     | ppm          | 0             | <br> |   |
| Zinc          | ppm          | 11            | <br> |   |
| Phosphorus    | ppm          | 325           | <br> |   |
| Barium        | ppm          | 4             | <br> |   |
| Boron         | ppm          | 0             | <br> |   |
| DOIOII        | ppiii        | U             |      |   |

### Diagnosis

No corrective action is recommended at this time. Resample at the next service interval to monitor.All component wear rates are normal. Moderate concentration of visible dirt/debris present in the oil. The condition of the oil is acceptable for the time in service.