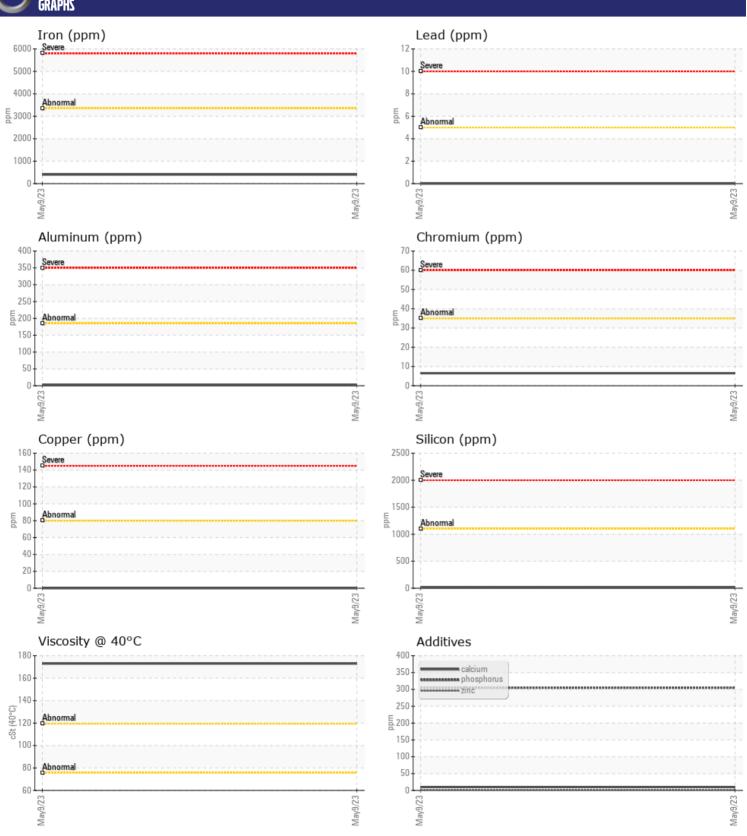

| WEAR METALS |     |               |  |  |  |  |  |
|-------------|-----|---------------|--|--|--|--|--|
|             |     | <b>= 402</b>  |  |  |  |  |  |
| Iron        | ppm | <b>402</b>    |  |  |  |  |  |
| Copper      | ppm | ■0            |  |  |  |  |  |
| Lead        | ppm | <b>0</b>      |  |  |  |  |  |
| Tin         | ppm | <b>■&lt;1</b> |  |  |  |  |  |
| Aluminum    | ppm | <b>2</b>      |  |  |  |  |  |
| Chromium    | ppm | <b>6</b>      |  |  |  |  |  |
| Molybdenum  | ppm | <1            |  |  |  |  |  |
| Nickel      | ppm | <b>■&lt;1</b> |  |  |  |  |  |
| Titanium    | ppm | <b>■&lt;1</b> |  |  |  |  |  |
| Silver      | ppm | 0             |  |  |  |  |  |
| Manganese   | ppm | 5             |  |  |  |  |  |
| Vanadium    | ppm | 0             |  |  |  |  |  |
|             |     |               |  |  |  |  |  |

| ADDITI     | VES |     |      |  |
|------------|-----|-----|------|--|
| Calcium    | ppm | 10  | <br> |  |
| Magnesium  | ppm | 2   | <br> |  |
| Zinc       | ppm | 1   | <br> |  |
| Phosphorus | ppm | 305 | <br> |  |
| Barium     | ppm | <1  | <br> |  |
| Boron      | ppm | 0   | <br> |  |

| SAMPLE        | INFORMATION |             |  |  |  |  |  |
|---------------|-------------|-------------|--|--|--|--|--|
| Sample Number | <u>.</u>    | VCP383071   |  |  |  |  |  |
| Sample Date   |             | 09 May 2023 |  |  |  |  |  |
| Machine Hours |             | 526         |  |  |  |  |  |
| Oil Hours     |             | 0           |  |  |  |  |  |
| Oil Changed   |             | Not Changd  |  |  |  |  |  |
| Sample Status |             | NORMAL      |  |  |  |  |  |
|               |             |             |  |  |  |  |  |
| OIL CONDITION |             |             |  |  |  |  |  |
| Visc @ 40°C   | cSt         | <b>173</b>  |  |  |  |  |  |
|               |             |             |  |  |  |  |  |
| CONTAMINATION |             |             |  |  |  |  |  |
| Water         | %           | NEG         |  |  |  |  |  |
| Silicon       | ppm         | <b>1</b> 3  |  |  |  |  |  |