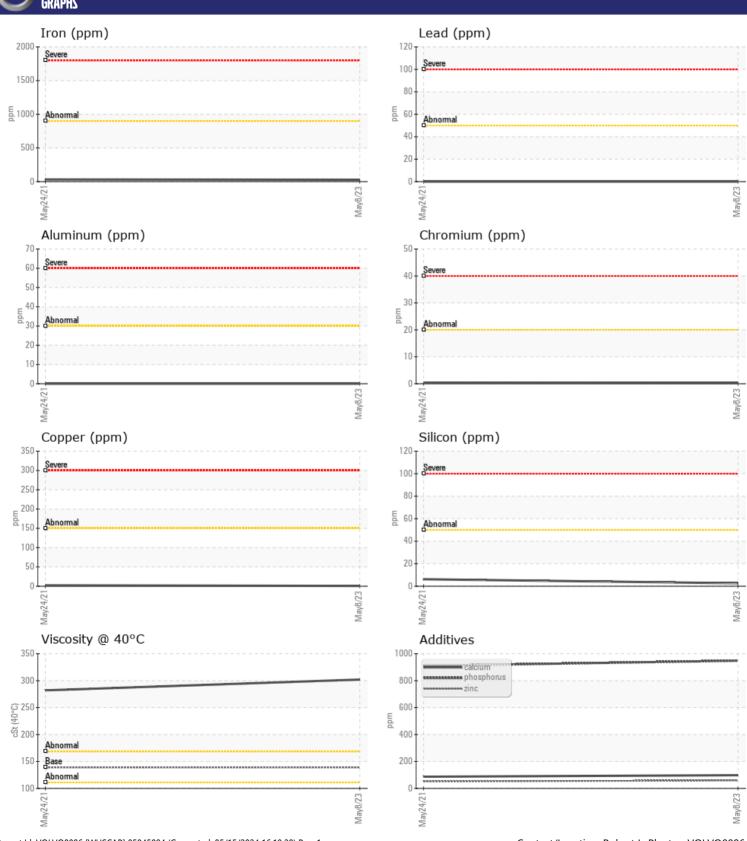

Sample No: VCP421016

Oil Type: VOLVO PREMIUM GEAR OIL 80W-90 GL-5

**Job No:** 553239 STATEWIDE MAT

| ZAMPI         | E INFORMATION |               |               |      |
|---------------|---------------|---------------|---------------|------|
|               |               |               | VCD202025     |      |
| Sample Number |               | VCP421016     | VCP303925     | <br> |
| Sample Date   |               | 08 May 2023   | 24 May 2021   | <br> |
| Machine Hours |               | 8920          | 7387          | <br> |
| Oil Hours     |               | 0             | 0             | <br> |
| Oil Changed   |               | Not Changd    | Not Changd    | <br> |
| Sample Status |               | NORMAL        | NORMAL        | <br> |
| VOLVO         |               |               |               |      |
| OIL CON       | IDITION       |               |               |      |
| Visc @ 40°C   | cSt           | 302           | <b>282</b>    | <br> |
| VISC @ 40 C   | CSt           | 302           |               |      |
| VOLVO         |               |               |               |      |
| CONTAI        | MINATION      |               |               |      |
| Water         | %             | NEG           | NEG           | <br> |
| Silicon       | ppm           | <b>■</b> 3    | <b>6</b>      | <br> |
| Sodium        | ppm           | ■0            | <b>&lt;</b> 1 | <br> |
| Potassium     | ppm           | ■0            | <b>-</b> <1   | <br> |
|               |               |               |               |      |
| VOLVO         | METALS        |               |               |      |
| _             | ME I ALS      |               |               |      |
| Iron          | ppm           | ■28           | ■32           | <br> |
| Copper        | ppm           | <b>■</b> <1   | <b>2</b>      | <br> |
| Lead          | ppm           | ■0            | <b>0</b>      | <br> |
| Tin           | ppm           | ■0            | <b>0</b>      | <br> |
| Aluminum      | ppm           | ■0            | <b>0</b>      | <br> |
| Chromium      | ppm           | <b>■</b> <1   | <b>-</b> <1   | <br> |
| Molybdenum    | ppm           | <b>□</b> 7    | 7             | <br> |
| Nickel        | ppm           | <b>■&lt;1</b> | <b>-</b> <1   | <br> |
| Titanium      | ppm           | 0             | 0             | <br> |
| Silver        | ppm           | 0             | <1            | <br> |
| Manganese     | ppm           | <b></b>       | <1            | <br> |
| Vanadium      | ppm           | 0             | 0             | <br> |
|               |               |               |               | <br> |
| ADDITI        | VES           |               |               |      |
| Calcium       | ppm           | <b>□</b> 98   | 87            | <br> |
| Magnesium     | ppm           | ■25           | 21            | <br> |
| Zinc          | ppm           | <b>■</b> 59   | 51            | <br> |
| Phosphorus    | ppm           | 948           | 910           | <br> |
| Barium        | ppm           | ■0            | 0             | <br> |
| Dariam        | 77'''         | = 404         | 405           |      |

## Diagnosis

Resample at the next service interval to monitor. All component wear rates are normal. There is no indication of any contamination in the oil. Confirm oil type. The condition of the oil is acceptable for the time in service.