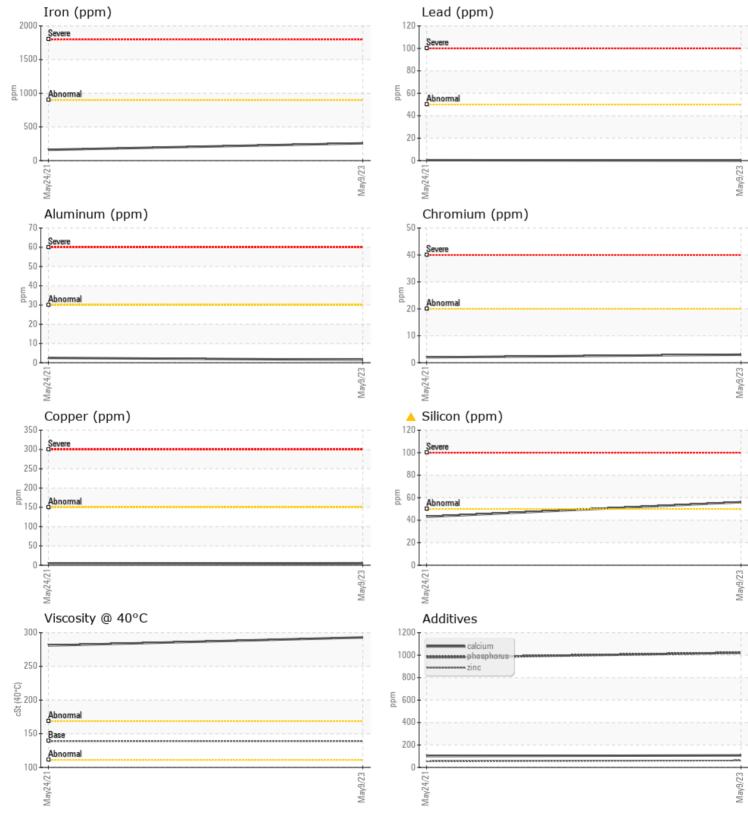

#### SAMPLE INFORMATION Sample Number VCP422227 VCP303962 Sample Date 09 May 2023 24 May 2021 Machine Hours 8920 7387 Oil Hours 0 0 Oil Changed Not Changd Not Changd ABNORMAL Sample Status NORMAL **OIL CONDITION** Visc @ 40°C cSt 293 281 CONTAMINATION Water % NEG NEG 43 Silicon 56 ppm Sodium **||** <1 <1 ppm Potassium ppm 0 < 1 WEAR METALS Iron ppm 257 161 Copper ppm 5 **4** Lead ppm 0 🔲 < 1 Tin ppm 0 🔲 <1 Aluminum ppm 2 2 Chromium 3 2 ppm Molybdenum ppm 8 7 Nickel 2 2 ppm Titanium ppm <1 <1 Silver 0 <1 ppm 2 Manganese ppm 3

Vanadium

ppm

0

**ADDITIVES** Calcium ppm **107** 101 25 Magnesium 27 ppm 54 Zinc ppm 61 Phosphorus 1021 977 ppm Barium 0 0 ppm Boron 169 193 ppm

<1

### Diagnosis

No corrective action is recommended at this time. Resample at the next service interval to monitor.All component wear rates are normal. Elemental level of silicon (Si) above normal. Confirm oil type. The condition of the oil is acceptable for the time in service.