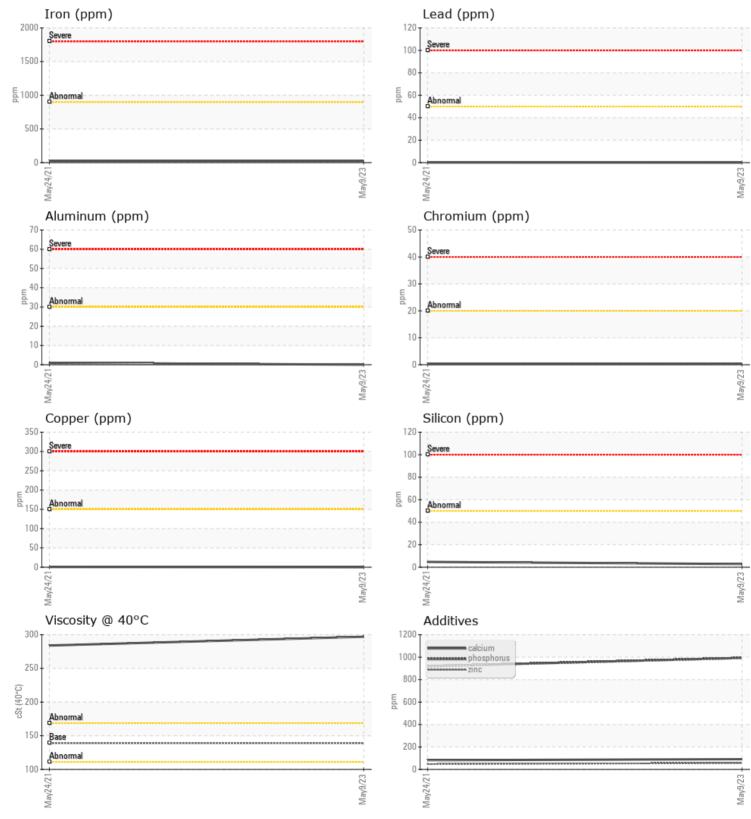

Vi

| Visc @ 40°C | cSt      | 297 | 284 | <br> |
|-------------|----------|-----|-----|------|
| CONTA       | MINATION |     |     |      |
| Water       | %        | NEG | NEG | <br> |
| Silicon     | ppm      | 3   | 5   | <br> |
| Sodium      | ppm      | 0   | <1  | <br> |
| Potassium   | ppm      | 0   | <1  | <br> |

| WEAR I     | METALS |            |             |      |
|------------|--------|------------|-------------|------|
| Iron       | ppm    | 24         | 22          | <br> |
| Copper     | ppm    | 0          | <b></b> <1  | <br> |
| Lead       | ppm    | 0          | <b></b> < 1 | <br> |
| Tin        | ppm    |            | <1          | <br> |
| Aluminum   | ppm    | 0          | 1           | <br> |
| Chromium   | ppm    |            | <1          | <br> |
| Molybdenum | ppm    | 8          | 7           | <br> |
| Nickel     | ppm    | 0          | <1          | <br> |
| Titanium   | ppm    | 0          | <1          | <br> |
| Silver     | ppm    | 0          | <1          | <br> |
| Manganese  | ppm    | <b></b> <1 | <1          | <br> |
| Vanadium   | ppm    | 0          | <1          | <br> |

| ADITIVES   |     |            |     |  |  |
|------------|-----|------------|-----|--|--|
| Calcium    | ppm | 91         | 82  |  |  |
| Magnesium  | ppm | 27         | 22  |  |  |
| Zinc       | ppm | 57         | 47  |  |  |
| Phosphorus | ppm | 993        | 919 |  |  |
| Barium     | ppm | 0          | 0   |  |  |
| Boron      | ppm | <b>192</b> | 192 |  |  |