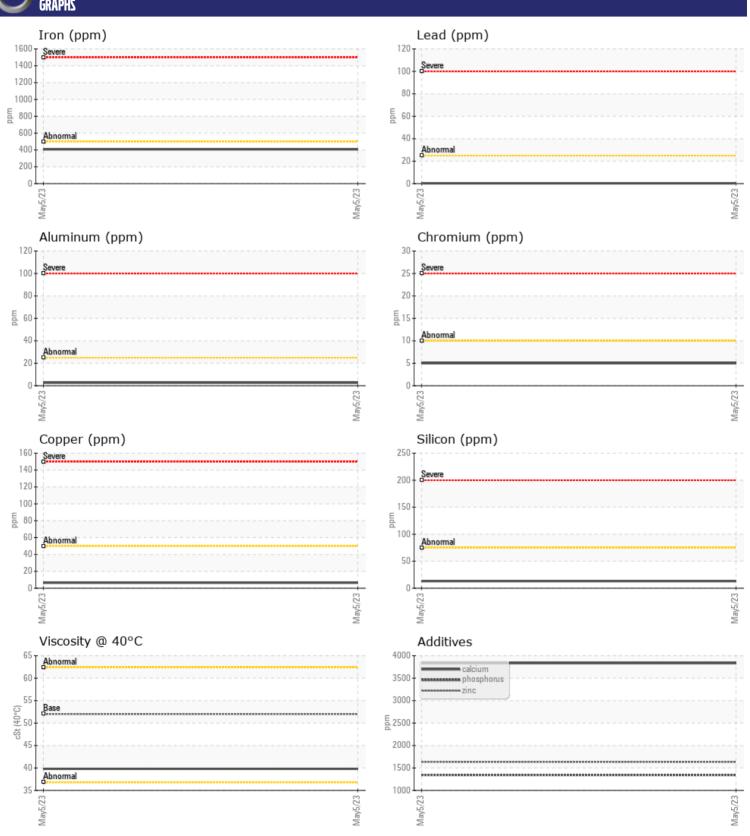

CONSTRUCTION EQUIPMENT
SPM540267 MI SUGAR VOLVO L260H 1134 - L260H - REAR AXLE

Sample No: VCP405502

Oil Type: **VOLVO WET BRAKE TRANSAXLE OIL** 

Job No: SPM540267 MI SUGAR

| SAMPLE        | E INFORMATIO | X             |      |  |
|---------------|--------------|---------------|------|--|
| Sample Number |              | VCP405502     | <br> |  |
| Sample Date   |              | 05 May 2023   | <br> |  |
| Machine Hours |              | 3309          | <br> |  |
| Oil Hours     |              | 0             | <br> |  |
| Oil Changed   |              | Changed       | <br> |  |
| Sample Status |              | NORMAL        | <br> |  |
|               |              |               |      |  |
| OIL CON       | DITION       |               |      |  |
|               |              |               |      |  |
| Visc @ 40°C   | cSt          | ■39.8         | <br> |  |
| VOLVO         |              |               |      |  |
| CONTAN        | MINATION     |               |      |  |
| Silicon       | ppm          | <b>13</b>     | <br> |  |
| Sodium        | ppm          | <b>2</b>      | <br> |  |
| Potassium     | ppm          | <b>■&lt;1</b> | <br> |  |
|               | ρρ           |               |      |  |
| VOLVO         | AFTAL C      |               |      |  |
| WEAR N        | NE I ALS     |               |      |  |
| Iron          | ppm          | ■407          | <br> |  |
| Copper        | ppm          | <b>6</b>      | <br> |  |
| Lead          | ppm          | <b>■</b> <1   | <br> |  |
| Tin           | ppm          | <b>■</b> <1   | <br> |  |
| Aluminum      | ppm          | ■3            | <br> |  |
| Chromium      | ppm          | ■ 5           | <br> |  |
| Molybdenum    | ppm          | 25            | <br> |  |
| Nickel        | ppm          | ■1            | <br> |  |
| Titanium      | ppm          | <1            | <br> |  |
| Silver        | ppm          | 0             | <br> |  |
| Manganese     | ppm          | <b>7</b>      | <br> |  |
| Vanadium      | ppm          | <1            | <br> |  |
| VOLVO         |              |               |      |  |
| ADDITIV       | /ES          |               |      |  |
| Calcium       | ppm          | □3835         | <br> |  |
| Magnesium     | ppm          | <b>■10</b>    | <br> |  |
| Zinc          | ppm          | <b>1634</b>   | <br> |  |
| Phosphorus    | ppm          | ■1344         | <br> |  |
| Barium        | ppm          | ■0            | <br> |  |
| Boron         | ppm          | <b>122</b>    | <br> |  |
|               |              |               |      |  |

## Diagnosis

F:

Resample at the next service interval to monitor.All component wear rates are normal. There is no indication of any contamination in the oil. The condition of the oil is acceptable for the time in service.