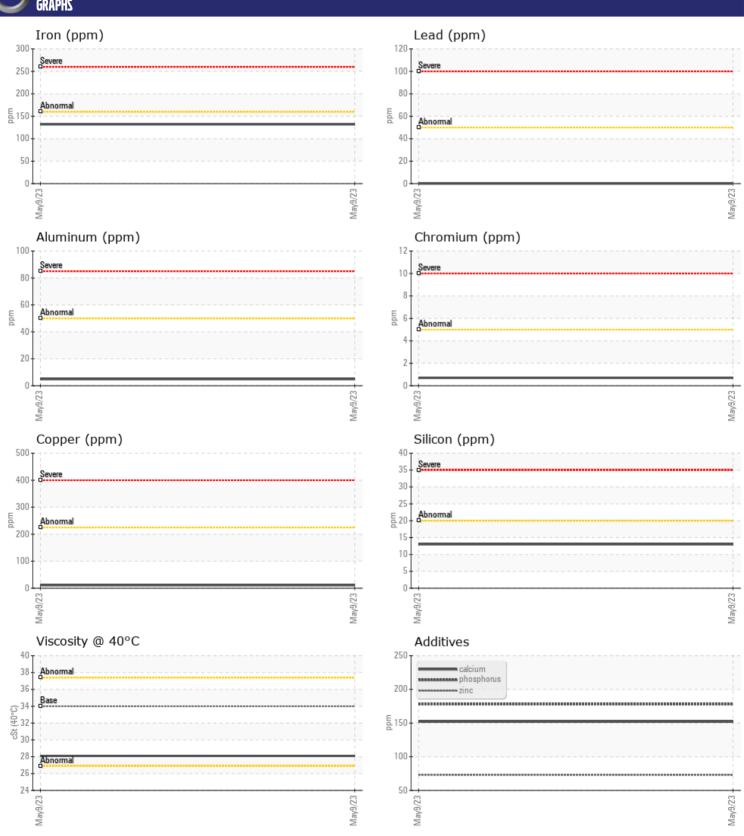

# CONSTRUCTION EQUIPMENT 18719 VOLVO L90H 624722 - TRANSMISSION (AUTO)

Sample No: VCP400945
Oil Type: MOBIL ATF

**Job No:** 18719

| SAMPLE        | E INFORMATIO | N             |      |  |
|---------------|--------------|---------------|------|--|
| Sample Number | •            | VCP400945     | <br> |  |
| Sample Date   |              | 09 May 2023   | <br> |  |
| Machine Hours |              | 3337          | <br> |  |
| Oil Hours     |              | 3337          | <br> |  |
| Oil Changed   |              | Not Changd    | <br> |  |
| Sample Status |              | NORMAL        | <br> |  |
|               |              |               |      |  |
| OIL CON       | DITION       |               |      |  |
| Visc @ 40°C   | cSt          | <b>28.1</b>   | <br> |  |
| VISC @ 40 C   | CSC          |               |      |  |
| VOLVO         |              |               |      |  |
| CONTAN        | MOITAMIN     |               |      |  |
| Silicon       | ppm          | <b>1</b> 3    | <br> |  |
| Sodium        | ppm          | <b>■</b> 5    | <br> |  |
| Potassium     | ppm          | <b>2</b>      | <br> |  |
|               |              |               |      |  |
| WEAR          | METALS       |               |      |  |
| Iron          | ppm          | <b>132</b>    | <br> |  |
| Copper        | ppm          | <b>11</b>     | <br> |  |
| Lead          | ppm          | <b>■</b> 0    | <br> |  |
| Tin           | ppm          | <b>-</b> <1   | <br> |  |
| Aluminum      | ppm          | <u></u> 5     | <br> |  |
| Chromium      | ppm          | <b>■&lt;1</b> | <br> |  |
| Molybdenum    | ppm          | <br><1        | <br> |  |
| Nickel        | ppm          | <1            | <br> |  |
| Titanium      | ppm          | 0             | <br> |  |
| Silver        | ppm          | <b>■</b> 0    | <br> |  |
| Manganese     | ppm          | ■10           | <br> |  |
| Vanadium      | ppm          | 0             | <br> |  |
|               |              |               |      |  |
| VOLVO         | IFC          |               |      |  |
| ADDITIV       | VE7          |               |      |  |
| Calcium       | ppm          | <b>152</b>    | <br> |  |
| Magnesium     | ppm          | <b>■</b> 9    | <br> |  |
| Zinc          | ppm          | <b>73</b>     | <br> |  |
| Phosphorus    | ppm          | <b>178</b>    | <br> |  |
| Barium        | ppm          | <b>■&lt;1</b> | <br> |  |
| Boron         | ppm          | ■37           | <br> |  |
|               |              |               |      |  |

### Diagnosis

Resample at the next service interval to monitor. All component wear rates are normal. There is no indication of any contamination in the fluid. The condition of the fluid is acceptable for the time in service.