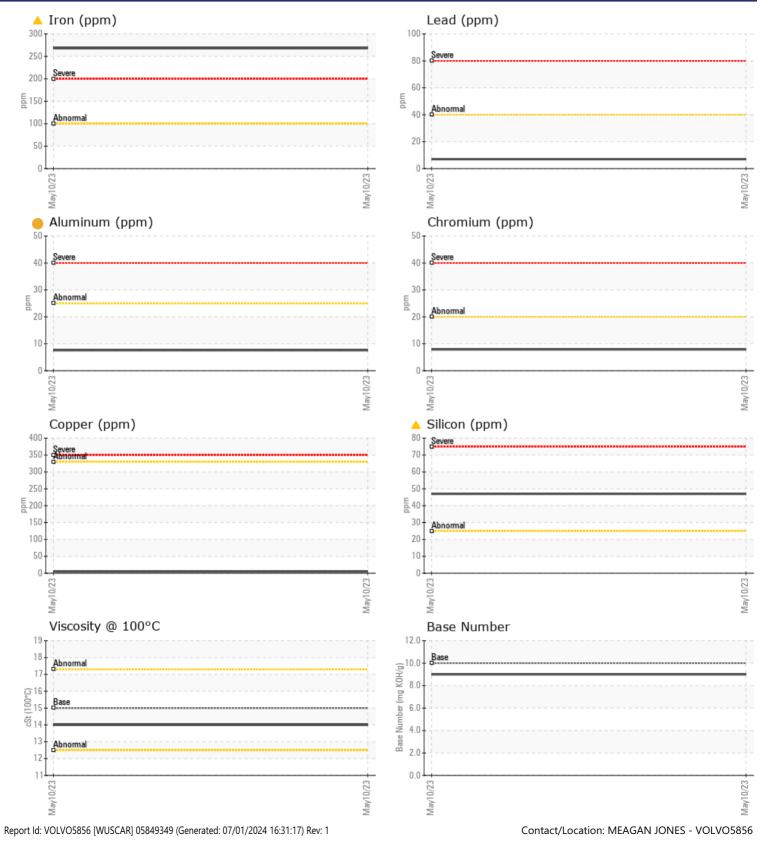

#### SAMPLE INFORMATION VCP400118 Sample Number Sample Date 10 May 2023 Machine Hours 11252 Oil Hours 0 Oil Changed Not Changd ABNORMAL Sample Status **OIL CONDITION** Visc @ 100°C cSt 14.0 Base Number (BN) mg KOH/g 9.0 Oxidation (PA) 73 % CONTAMINATION NEG Water %

| Soot %         | %   | 1.3        | <br> |  |
|----------------|-----|------------|------|--|
| Nitration (PA) | %   | 84         | <br> |  |
| Sulfation (PA) | %   | 74         | <br> |  |
| Glycol         | %   | NEG        | <br> |  |
| Fuel           | %   | <1.0       | <br> |  |
| Silicon        | ppm | <b>4</b> 7 | <br> |  |
| Sodium         | ppm | 54         | <br> |  |
| Potassium      | ppm | 3          | <br> |  |

### WEAR METALS

| Iron       | ppm | <b>A</b> 268 | <br> |  |
|------------|-----|--------------|------|--|
| Copper     | ppm | 5            | <br> |  |
| Lead       | ppm | 7            | <br> |  |
| Tin        | ppm | 3            | <br> |  |
| Aluminum   | ppm | 8 🛑          | <br> |  |
| Chromium   | ppm | 8            | <br> |  |
| Molybdenum | ppm | 26           | <br> |  |
| Nickel     | ppm | <b>1</b>     | <br> |  |
| Titanium   | ppm | <b>17</b>    | <br> |  |
| Silver     | ppm | 0            | <br> |  |
| Manganese  | ppm | 3            | <br> |  |
| Vanadium   | maa | 0            | <br> |  |

#### **ADDITIVES** 1704 Calcium ppm 716 Magnesium ppm Zinc ppm 1352 Phosphorus ppm 1153 Barium 0 🔲 ppm **100** Boron ppm