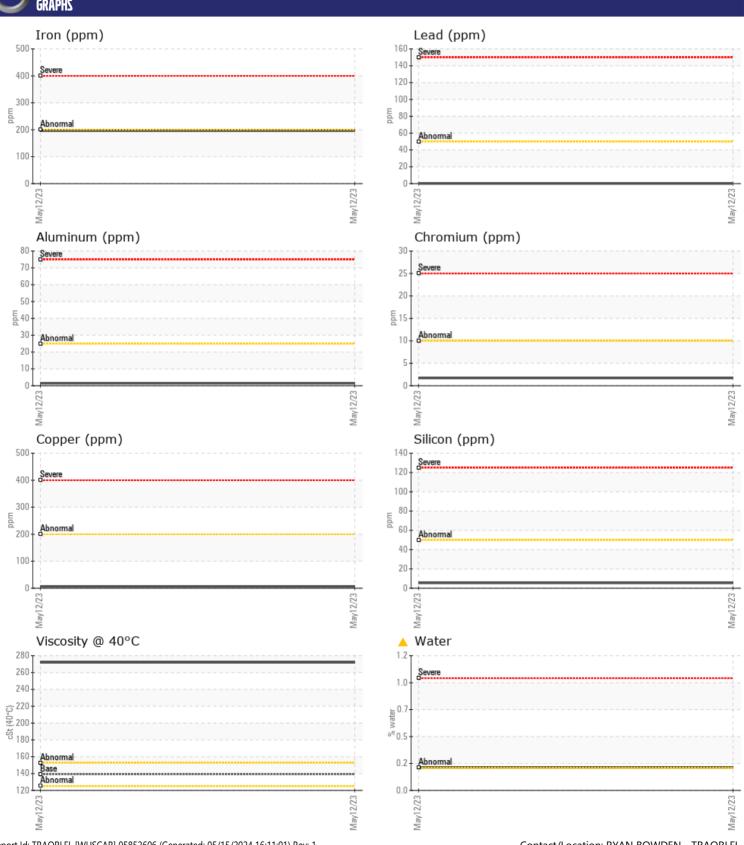

## Diagnosis

No corrective action is recommended at this time. Resample at the next service interval to monitor.All component wear rates are normal. There is a light concentration of water present in the oil. The condition of the oil is acceptable for the time in service.

| WEAR       | METALS |               |      |  |
|------------|--------|---------------|------|--|
| Iron       | ppm    | <b>196</b>    | <br> |  |
| Copper     | ppm    | <b>6</b>      | <br> |  |
| Lead       | ppm    | <b>0</b>      | <br> |  |
| Tin        | ppm    | <b>-&lt;1</b> | <br> |  |
| Aluminum   | ppm    | <b>1</b>      | <br> |  |
| Chromium   | ppm    | <b>2</b>      | <br> |  |
| Molybdenum | ppm    | <b>7</b>      | <br> |  |
| Nickel     | ppm    | <b>-&lt;1</b> | <br> |  |
| Titanium   | ppm    | 0             | <br> |  |
| Silver     | ppm    | 0             | <br> |  |
| Manganese  | ppm    | <b>2</b>      | <br> |  |
| Vanadium   | ppm    | 0             | <br> |  |
|            |        |               |      |  |

TRADEMARK METALS RECYCLING - ORLANDO - LANDSTREET
51 EAST LANDSTREET ROAD
ORLANDO, FL
US 32824
Contact: RYAN BOWDEN

T:

F: (407)855-3118

| Visc @ 40°C | cSt    | <b>2</b> /2    | <br> |  |
|-------------|--------|----------------|------|--|
| CONTAMI     | NATION |                |      |  |
| Water       | %      | <b>△</b> 0.205 | <br> |  |
| Silicon     | ppm    | <b>■</b> 5     | <br> |  |
| Sodium      | ppm    | <b>■</b> <1    | <br> |  |
| Potassium   | ppm    | <b>■1</b>      | <br> |  |