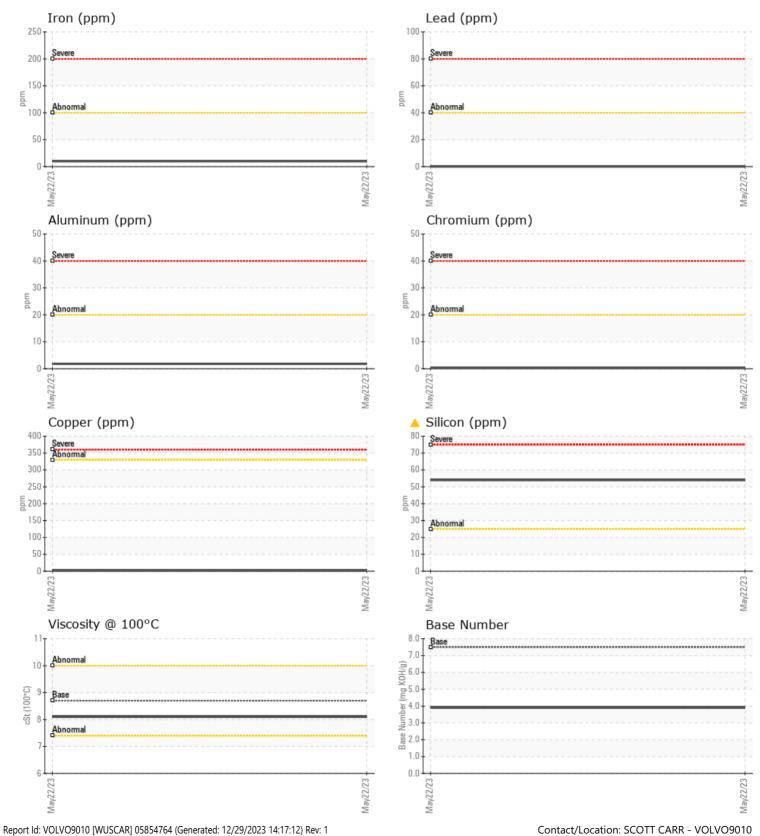

|                  | NFORMATION |             |      |  |
|------------------|------------|-------------|------|--|
| Sample Number    |            | VCP401993   | <br> |  |
| Sample Date      |            | 22 May 2023 | <br> |  |
| Machine Hours    |            | 237000      | <br> |  |
| Oil Hours        |            | 0           | <br> |  |
| Oil Changed      |            | Changed     | <br> |  |
| Sample Status    |            | ABNORMAL    | <br> |  |
|                  |            |             |      |  |
| OIL CONDI        |            |             |      |  |
|                  | -          |             | <br> |  |
| Visc @ 100°C     | cSt        | ■8.1        | <br> |  |
| Base Number (BN) | 5 5        | 3.9         | <br> |  |
| Oxidation (PA)   | %          | 69          | <br> |  |
| VOLVO            |            |             |      |  |
| V CONTAMIN       | NATION     |             |      |  |
| Water            | %          | NEG         | <br> |  |
| Soot %           | %          | 0.1         | <br> |  |
| Nitration (PA)   | %          | 90          | <br> |  |
| Sulfation (PA)   | %          | 68          | <br> |  |
| Glycol           | %          | NEG         | <br> |  |
| Fuel             | %          | <1.0        | <br> |  |
| Silicon          | ppm        | <b>4</b> 54 | <br> |  |
| Sodium           | ppm        | 2           | <br> |  |
| Potassium        | ppm        | ∎1          | <br> |  |
| VOLVO            |            |             |      |  |
| VEAR ME          | TALS       |             |      |  |
| Iron             | ppm        | <b>10</b>   | <br> |  |
| Copper           | ppm        | 2           | <br> |  |
| Lead             | ppm        | 0           | <br> |  |
| Tin              | ppm        | 0           | <br> |  |
| Aluminum         | ppm        | 2           | <br> |  |
| Chromium         | ppm        | <b>□</b> <1 | <br> |  |
| Molybdenum       | ppm        | 50          | <br> |  |
| Nickel           | ppm        | <b>□</b> <1 | <br> |  |
| Titanium         | ppm        | <1          | <br> |  |
| Silver           | ppm        | 0           | <br> |  |
| Manganese        | ppm        | ■ <1        | <br> |  |
| Vanadium         | ppm        | 0           | <br> |  |
| VOLVO            |            |             | <br> |  |
| ADDITIVE:        | 2          |             |      |  |
| Calcium          | ppm        | 785         | <br> |  |
| Magnesium        | ppm        | 662         | <br> |  |
| 5                |            |             |      |  |

## Diagnosis

The oil change at the time of sampling has been noted. No corrective action is recommended at this time. Resample at the next service interval to monitor.All component wear rates are normal. Elemental level of silicon (Si) above normal. The BN result indicates that there is suitable alkalinity remaining in the oil. The condition of the oil is suitable for further service.