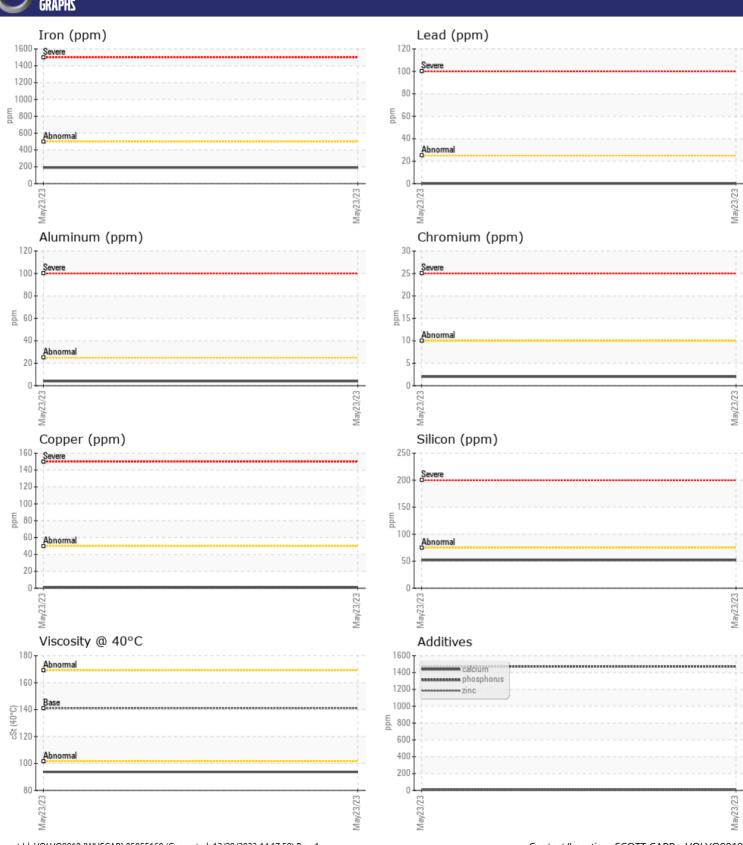

## CONSTRUCTION EQUIPMENT VOLVO NG VCP402168 (S/N NO INFO GIVEN) - REAR AXLE

Sample No: VCP402168

Oil Type: VALVOLINE 80W90

Job No:

| SAMPLE        | INFORMATIO | N           |      |          |
|---------------|------------|-------------|------|----------|
| Sample Number |            | VCP402168   | <br> |          |
| Sample Date   |            | 23 May 2023 | <br> |          |
| Machine Hours |            | 0           | <br> |          |
| Oil Hours     |            | 0           | <br> |          |
| Oil Changed   |            | Not Changd  | <br> |          |
| Sample Status |            | ABNORMAL    | <br> |          |
|               |            | ADITORINAL  |      |          |
| VOLVO         |            |             |      |          |
| OIL CON       | DITION     |             |      |          |
| Visc @ 40°C   | cSt        | 93.7        | <br> |          |
|               |            |             |      |          |
| LUNTVA        | IINATION   |             |      |          |
| _             |            |             |      | <u> </u> |
| Water         | %          | NEG         | <br> |          |
| Silicon       | ppm        | <b>52</b>   | <br> |          |
| Sodium        | ppm        | <b>6</b>    | <br> |          |
| Potassium     | ppm        | <b>9</b>    | <br> |          |
| VOLVO         |            |             |      |          |
| WEAR M        | IETALS     |             |      |          |
| Iron          | ppm        | <b>190</b>  | <br> |          |
| Copper        | ppm        | <b>1</b>    | <br> |          |
| Lead          | ppm        | <b>0</b>    | <br> |          |
| Tin           | ppm        | <b>1</b>    | <br> |          |
| Aluminum      | ppm        | <b>4</b>    | <br> |          |
| Chromium      | ppm        | <b>2</b>    | <br> |          |
| Molybdenum    | ppm        | <b>-</b> <1 | <br> |          |
| Nickel        | ppm        | <b>1</b>    | <br> |          |
| Titanium      | ppm        | 0           | <br> |          |
| Silver        | ppm        | 0           | <br> |          |
| Manganese     | ppm        | 6           | <br> |          |
| Vanadium      | ppm        | 0           | <br> |          |
|               | PPIII      |             |      |          |
| VOLVO         |            |             |      |          |
| ADDITIV       | FZ         |             |      |          |
| Calcium       | ppm        | <b>12</b>   | <br> |          |
| Magnesium     | ppm        | <b>1</b>    | <br> |          |
| Zinc          | ppm        | <b>10</b>   | <br> |          |
| Phosphorus    | ppm        | <b>1473</b> | <br> |          |
| Barium        | ppm        | <b>0</b>    | <br> |          |
| Boron         | ppm        | ■253        | <br> |          |
|               |            |             |      |          |