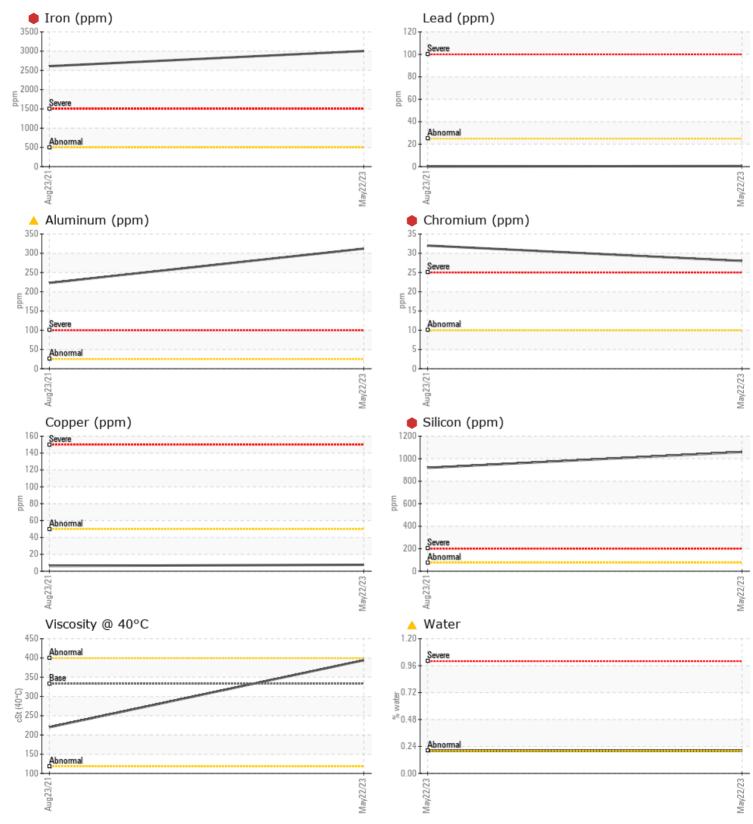

## SAMPLE INFORMATION VCP408819 Sample Number VCP319718 Sample Date 22 May 2023 23 Aug 2021 Machine Hours 4000 2176 Oil Hours 1000 0 Oil Changed Changed Changed SEVERE SEVERE Sample Status **OIL CONDITION** Visc @ 40°C cSt 394 220 CONTAMINATION Water % **0.200** 919 Silicon 059 ppm Sodium 8 5 ppm Potassium ppm 123 96 WEAR METALS 3003 Iron ppm 2611 Copper ppm 8 6 Lead ppm **||** <1 < 1 Tin ppm 1 <1 Aluminum **A** 312 223 ppm Chromium 28 932 ppm Molybdenum ppm 3 3 Nickel 3 2 ppm Titanium 20 18 ppm

 Titanium
 ppm
 20
 18

 Silver
 ppm
 0
 0

 Manganese
 ppm
 21
 22

 Vanadium
 ppm
 1
 <1</td>

| Calcium    | ppm | 216        | 166 | <br> |
|------------|-----|------------|-----|------|
| Magnesium  | ppm | <b>132</b> | 83  | <br> |
| Zinc       | ppm | 31         | 24  | <br> |
| Phosphorus | ppm | <b>940</b> | 387 | <br> |
| Barium     | ppm | 0          | 0   | <br> |
| Boron      | ppm | <b>129</b> | 4   | <br> |

## Diagnosis

We advise that you check all areas where dirt can enter the system. The oil change at the time of sampling has been noted. We advise that you inspect for the source(s) of wear. We recommend an early resample to monitor this condition.Gear wear is indicated. There is a light concentration of water present in the oil. Elemental levels of silicon (Si) and aluminum (Al) indicate aluminasilicate (coarse dirt) ingress. The oil is no longer serviceable due to the presence of contaminants.