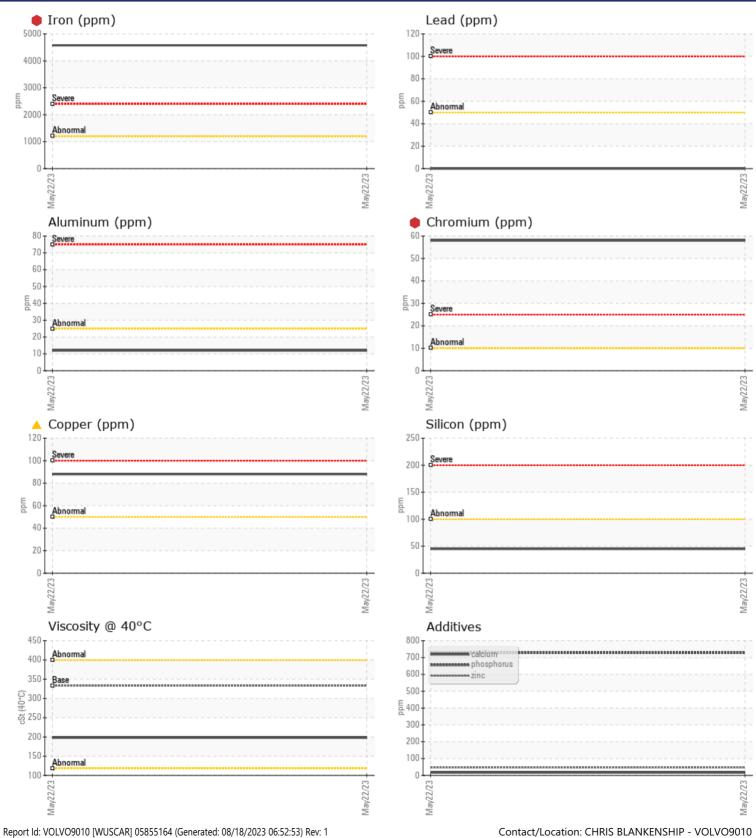

## VOLVO PREMIUM GEAR OIL 85W-140 GL-5

Job No:

|               | E INFORMATION |                   |      |  |
|---------------|---------------|-------------------|------|--|
| Sample Number |               | VCP408821         | <br> |  |
| Sample Date   |               | 22 May 2023       | <br> |  |
| Machine Hours |               | 4000              | <br> |  |
| Oil Hours     |               | 2000              | <br> |  |
| Oil Changed   |               | Changed           | <br> |  |
| Sample Status |               | SEVERE            | <br> |  |
|               |               |                   |      |  |
| OIL CON       | IDITION       |                   |      |  |
| Visc @ 40°C   | cSt           | 198               | <br> |  |
|               |               |                   |      |  |
| CONTA         | MINATION      |                   |      |  |
|               |               |                   |      |  |
| Silicon       | ppm           | <b>4</b> 5        | <br> |  |
| Sodium        | ppm           | <b>4</b>          | <br> |  |
| Potassium     | ppm           | 4                 | <br> |  |
| VOLVO         |               |                   |      |  |
| 🤍 WEAR I      | METALS        |                   |      |  |
| ron           | ppm           | 4577              | <br> |  |
| Copper        | ppm           | <mark>▲</mark> 88 | <br> |  |
| Lead          | ppm           | 0                 | <br> |  |
| Tin           | ppm           | 2                 | <br> |  |
| Aluminum      | ppm           | 12                | <br> |  |
| Chromium      | ppm           | 9 58              | <br> |  |
| Molybdenum    | ppm           | 6                 | <br> |  |
| Nickel        | ppm           | 2                 | <br> |  |
| Titanium      | ppm           | 2                 | <br> |  |
| Silver        | ppm           | 0                 | <br> |  |
| Manganese     | ppm           | <b>48</b>         | <br> |  |
| Vanadium      | ppm           | <1                | <br> |  |
|               |               |                   |      |  |
|               | VES           |                   |      |  |
| Calcium       | ppm           | 17                | <br> |  |
| Magnesium     | ppm           | 8                 | <br> |  |
| Zinc          | ppm           | <b>47</b>         | <br> |  |
| Phosphorus    | ppm           | 728               | <br> |  |
| Barium        | ppm           | <b>■</b> <1       | <br> |  |
| Boron         | ppm           | <b>1</b>          | <br> |  |

### Diagnosis

The oil change at the time of sampling has been noted. We advise that you inspect for the source(s) of wear. We recommend an early resample to monitor this condition.Gear wear is indicated. Bearing and/or bushing wear is indicated. There is no indication of any contamination in the oil. The oil is no longer serviceable as a result of the abnormal and/or severe wear.