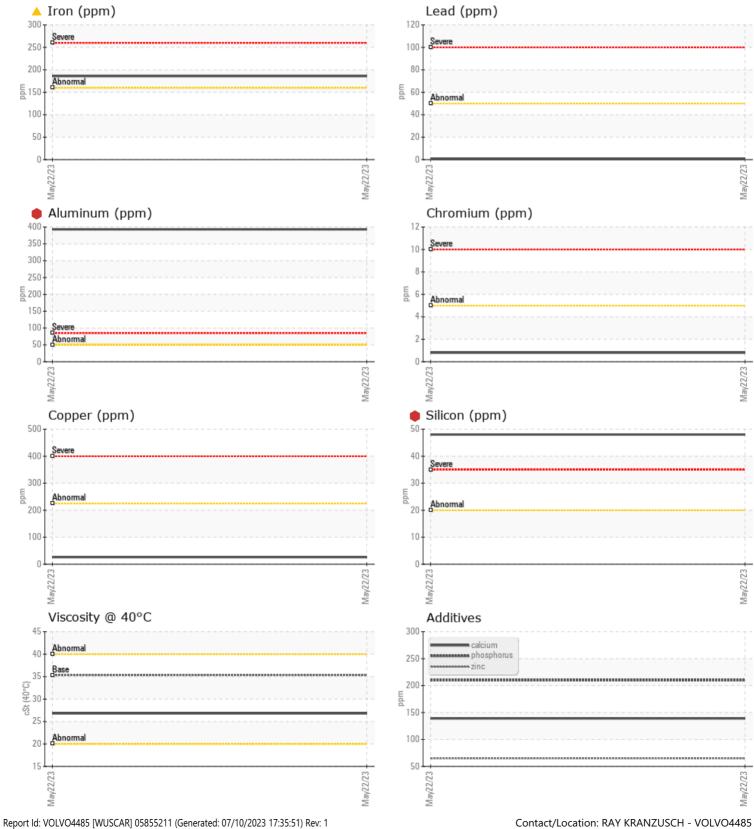

### SAMPLE INFORMATION Sample Number VCP419378 Sample Date 22 May 2023 Machine Hours 8645 0 Not Changd SEVERE Sample Status T: **OIL CONDITION** F: cSt 26.8 CONTAMINATION ppm 48 🛑 5 ppm 2 ppm

| VOLVO      |        |              |      |  |
|------------|--------|--------------|------|--|
| WEAR N     | METALS |              |      |  |
| Iron       | ppm    | <b>A</b> 186 | <br> |  |
| Copper     | ppm    | 26           | <br> |  |
| Lead       | ppm    | ■ <1         | <br> |  |
| Tin        | ppm    | ∎1           | <br> |  |
| Aluminum   | ppm    | 9393         | <br> |  |
| Chromium   | ppm    |              | <br> |  |
| Molybdenum | ppm    | 3            | <br> |  |
| Nickel     | ppm    | <b>  </b> <1 | <br> |  |
| Titanium   | ppm    | <1           | <br> |  |
| Silver     | ppm    | 0            | <br> |  |
| Manganese  | ppm    | 3            | <br> |  |
| Vanadium   | ppm    | 0            | <br> |  |
|            |        |              |      |  |

**ADDITIVES** Calcium 139 ppm Magnesium 34 ppm Zinc 65 ppm 210 Phosphorus ppm Barium 0 ppm Boron ppm 72

## Diagnosis

We advise that you check all areas where dirt can enter the system. We recommend that you drain the fluid and perform a filter service on this component if not already done. We advise that you inspect for the source(s) of wear. We recommend an early resample to monitor this condition. The iron level is abnormal. Moderate concentration of visible metal present. Clutch or torque converter wear is indicated. Elemental level of silicon (Si) above normal indicating ingress of seal material. The fluid is no longer serviceable as a result of the abnormal and/or severe wear.