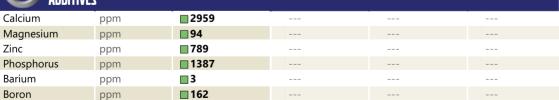

## SAMPLE INFORMATION VCP418781 Sample Number Sample Date 23 May 2023 Machine Hours 21392 Oil Hours 0 Oil Changed Not Changd ABNORMAL Sample Status **OIL CONDITION** Visc @ 40°C cSt 110 CONTAMINATION Water % **6** 0.329 Silicon 93 ppm Sodium 1 🔲 ppm Potassium ppm 16 WEAR METALS Iron ppm Copper ppm 6 Lead ppm 0 🔲 Tin ppm 0 Aluminum ppm Chromium **4** ppm Molybdenum ppm 11 Nickel 3 ppm Titanium 3 ppm Silver 0 ppm Manganese ppm 15 Vanadium ppm <1 01 **ADDITIVES**