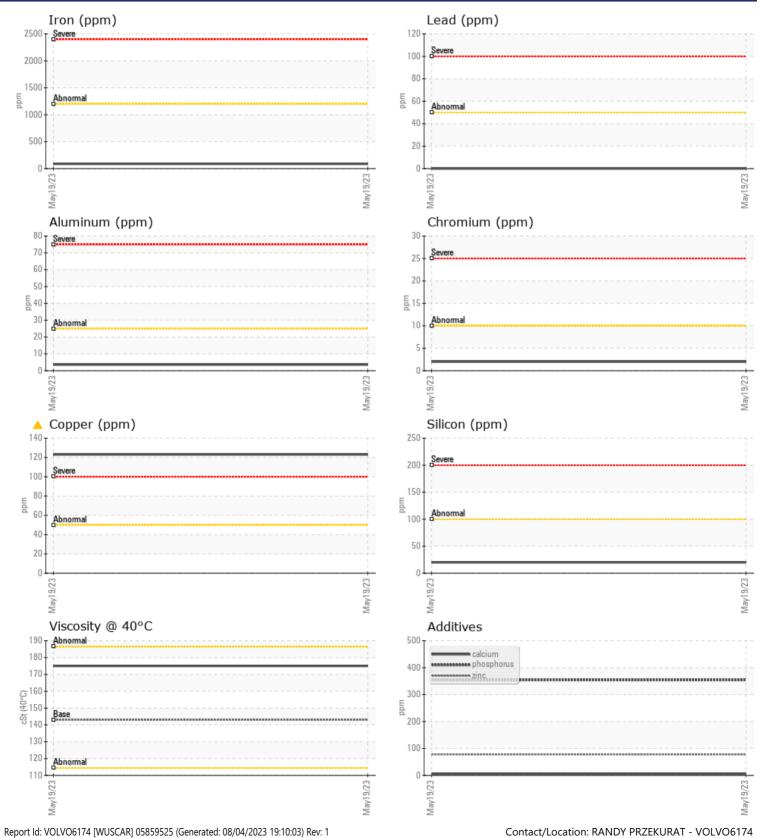

CONSTRUCTION EQUIPMENT SW1019028 PERKINS VOLVO EC550E 310081 - LEFT SWING DR

 Sample No:
 VCP406917

 Oil Type:
 GEAR OIL SAE 80W90

 Job No:
 SW1019028 PERKINS

VOINTO

|                      | E INFORMATION |             |          |   |  |
|----------------------|---------------|-------------|----------|---|--|
| Sample Number        |               | VCP406917   |          |   |  |
| Sample Date          |               |             |          |   |  |
|                      |               | 19 May 2023 |          |   |  |
| Machine Hours        |               | 560         |          |   |  |
| Oil Hours            |               | 0           |          |   |  |
| Oil Changed          |               | Changed     |          |   |  |
| Sample Status        |               | ABNORMAL    |          |   |  |
| VOLVO                |               |             |          |   |  |
| OIL CON              | DITION        |             |          |   |  |
| Visc @ 40°C          | cSt           | 175         |          |   |  |
|                      |               |             |          |   |  |
|                      |               |             |          |   |  |
|                      | MINATION      |             | <u> </u> | _ |  |
| Silicon              | ppm           | 20          |          |   |  |
| Sodium               | ppm           | 2           |          |   |  |
| Potassium            | ppm           | 2           |          |   |  |
|                      |               |             |          |   |  |
| WEAR N               | AFTALS        |             |          |   |  |
| Iron                 | ppm           | 88          |          |   |  |
| Copper               | ppm           | ▲ 123       |          |   |  |
| Lead                 | ppm           | 0           |          |   |  |
| Tin                  | ppm           | <b>□</b> <1 |          |   |  |
| Aluminum             |               | <b>4</b>    |          |   |  |
| Chromium             | ppm           | 2           |          |   |  |
|                      | ppm           | □ <1        |          |   |  |
| Molybdenum<br>Nickel | ppm           |             |          |   |  |
|                      | ppm           |             |          |   |  |
| Titanium             | ppm           | <1          |          |   |  |
| Silver               | ppm           | 0           |          |   |  |
| Manganese            | ppm           | 9           |          |   |  |
| Vanadium             | ppm           | 0           |          |   |  |
| VOLVO                |               |             |          |   |  |
| ADDITI\              | <b>VES</b>    |             |          |   |  |
| Calcium              | ppm           | 5           |          |   |  |
| Magnesium            | ppm           | □<1         |          |   |  |
| Zinc                 | ppm           | 78          |          |   |  |
| Phosphorus           | ppm           | 354         |          |   |  |
| ritospilotus         | ppiii         |             |          |   |  |

## Diagnosis

The oil change at the time of sampling has been noted. Resample at the next service interval to monitor.The copper level is abnormal. All other component wear rates are normal. There is no indication of any contamination in the oil. The condition of the oil is acceptable for the time in service.