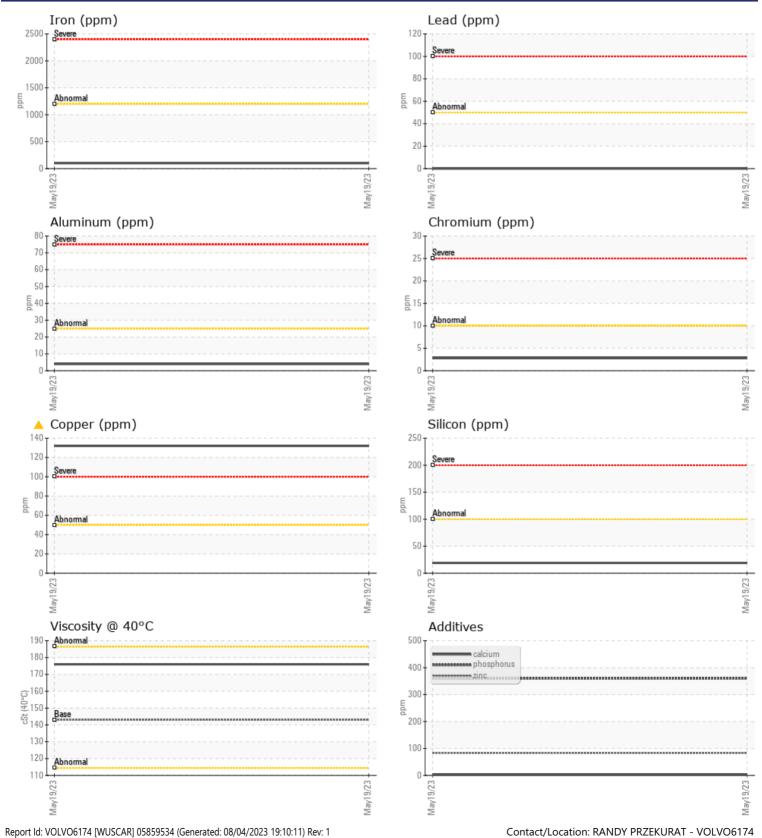

## Diagnosis

The oil change at the time of sampling has been noted. Resample at the next service interval to monitor.The copper level is abnormal. All other component wear rates are normal. There is no indication of any contamination in the oil. The condition of the oil is acceptable for the time in service.