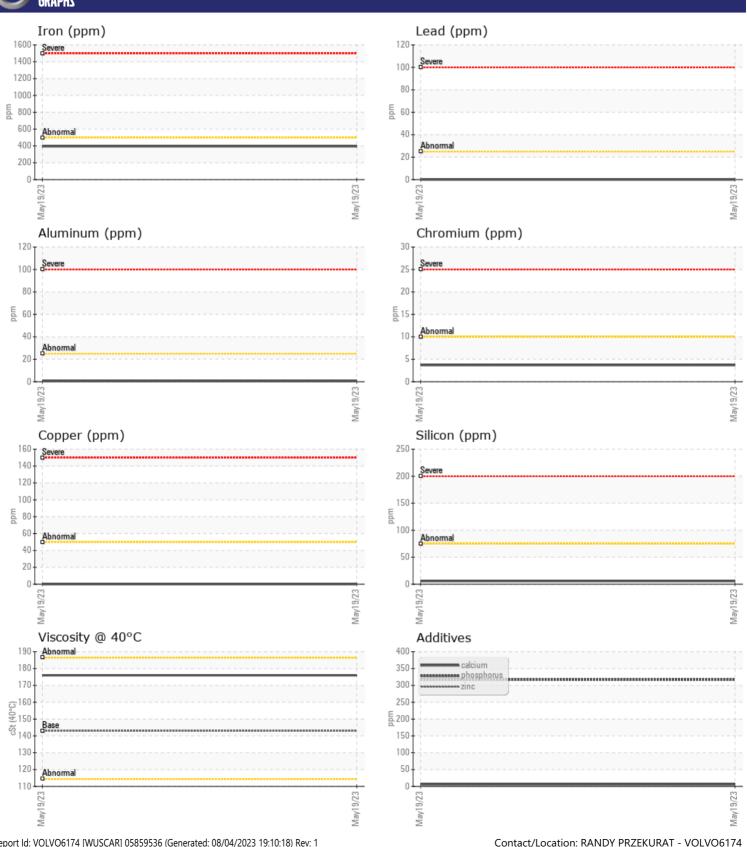

# CONSTRUCTION EQUIPMENT SW1019028 PERKINS VOLVO EC550E 310081 - REAR LEFT FINAL

Sample No: VCP409765

Oil Type: **GEAR OIL SAE 80W90** Job No: **SW1019028 PERKINS** 

| SAMPLE        | INFORMATIO | N             |      |  |
|---------------|------------|---------------|------|--|
| Sample Number |            | VCP409765     | <br> |  |
| Sample Date   |            | 19 May 2023   | <br> |  |
| Machine Hours |            | 560           | <br> |  |
| Oil Hours     |            | 0             | <br> |  |
| Oil Changed   |            | Changed       | <br> |  |
| Sample Status |            | NORMAL        | <br> |  |
| Sumple Status |            | HORWAL        |      |  |
| VOLVO         |            |               |      |  |
| OIL COND      | JITION     |               |      |  |
| Visc @ 40°C   | cSt        | <b>176</b>    | <br> |  |
|               |            |               |      |  |
| COLVO         | INATION    |               |      |  |
|               | <u> </u>   |               |      |  |
| Silicon       | ppm        | <b>6</b>      | <br> |  |
| Sodium        | ppm        | <b>2</b>      | <br> |  |
| Potassium     | ppm        | <b>■</b> 3    | <br> |  |
| VOLVO         |            |               |      |  |
| WEAR M        | ETALS      |               |      |  |
| Iron          | ppm        | ■396          | <br> |  |
| Copper        | ppm        | <b>■</b> 0    | <br> |  |
| Lead          | ppm        | <b>■</b> 0    | <br> |  |
| Tin           | ppm        | <b>■&lt;1</b> | <br> |  |
| Aluminum      | ppm        | <b>■&lt;1</b> | <br> |  |
| Chromium      | ppm        | <b>■4</b>     | <br> |  |
| Molybdenum    | ppm        | <b>■&lt;1</b> | <br> |  |
| Nickel        | ppm        | <b>■&lt;1</b> | <br> |  |
| Titanium      | ppm        | <1            | <br> |  |
| Silver        | ppm        | 0             | <br> |  |
| Manganese     | ppm        | ■ 5           | <br> |  |
| Vanadium      | ppm        | 0             | <br> |  |
|               |            |               | <br> |  |
| ADDITIV       | ES         |               |      |  |
| Calcium       | ppm        | <b>6</b>      | <br> |  |
| Magnesium     | ppm        | <b>-&lt;1</b> | <br> |  |
| Zinc          | ppm        | <b>0</b>      | <br> |  |
| Phosphorus    | ppm        | ■317          | <br> |  |
| Barium        | ppm        | <b>6</b>      | <br> |  |
| Boron         | ppm        | <b>0</b>      | <br> |  |
|               |            |               |      |  |

## Diagnosis

Resample at the next service interval to monitor.All component wear rates are normal. There is no indication of any contamination in the oil. The condition of the oil is acceptable for the time in service.