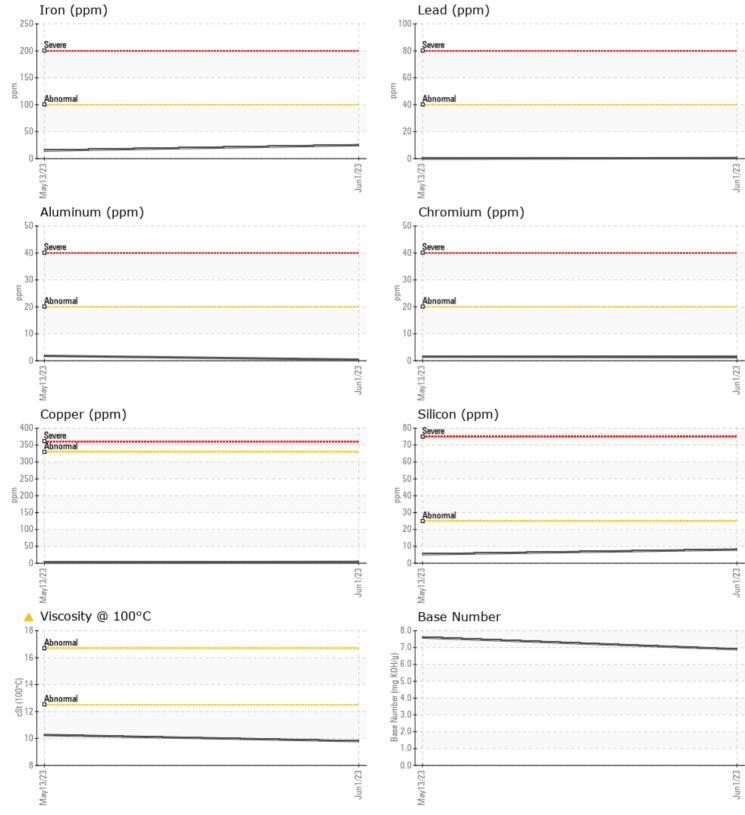

CONSTRUCTION EQUIPMENT DON JON RECYCLING SENNEBOGEN 830M 830.0.1350 - DIESELENG

Sample No:VCP424496Oil Type:{unknown}Job No:DON JON RECYCLING

VOLVO

| SAMPLE          | INFORMATION |                    |             |      |
|-----------------|-------------|--------------------|-------------|------|
| Sample Number   | -           | VCP424496          | VCP424498   | <br> |
| Sample Date     |             | 01 Jun 2023        | 13 May 2023 | <br> |
| Machine Hours   |             | 15051              | 15050       | <br> |
| Oil Hours       |             | 0                  | 110         | <br> |
| Oil Changed     |             | N/A                | Not Changd  | <br> |
| Sample Status   |             | ABNORMAL           | ATTENTION   | <br> |
|                 |             |                    |             |      |
| OIL CONE        | DITION      |                    |             |      |
| Visc @ 100°C    | cSt         | <mark>4</mark> 9.8 | 0.26        | <br> |
| Base Number (BN | ) mg KOH/g  | 6.9                | 7.6         | <br> |
| Oxidation (PA)  | %           | 49                 | 59          | <br> |
|                 |             |                    |             |      |
| CONTAM          | INATION     |                    |             |      |
| Water           | %           | NEG                | NEG         | <br> |
| Soot %          | %           | 0.3                | 0.3         | <br> |
| Nitration (PA)  | %           | 40                 | 42          | <br> |
| Sulfation (PA)  | %           | 50                 | 53          | <br> |
| Glycol          | %           | NEG                | NEG         | <br> |
| Fuel            | %           | 0.2                | 0.1         | <br> |
| Silicon         | ppm         | 8                  | 5           | <br> |
| Sodium          | ppm         | 2                  | 6           | <br> |

ppm

2

Potassium

| WEAR N     | METALS |             |            |      |
|------------|--------|-------------|------------|------|
| Iron       | ppm    | 25          | 15         | <br> |
| Copper     | ppm    | <b>4</b>    | 2          | <br> |
| Lead       | ppm    | <b>□</b> <1 | 0          | <br> |
| Tin        | ppm    |             | 1          | <br> |
| Aluminum   | ppm    | □ <1        | 2          | <br> |
| Chromium   | ppm    | <b>1</b>    | 2          | <br> |
| Molybdenum | ppm    | 28          | 29         | <br> |
| Nickel     | ppm    | 0           | <b></b> <1 | <br> |
| Titanium   | ppm    | <1          | 0          | <br> |
| Silver     | ppm    | 0           | 0          | <br> |
| Manganese  | ppm    | <1          | < 1        | <br> |
| Vanadium   | ppm    | 0           | 0          | <br> |

2

| ADDITIVES  |     |             |      |  |  |  |  |
|------------|-----|-------------|------|--|--|--|--|
| Calcium    | ppm | <b>1090</b> | 1199 |  |  |  |  |
| Magnesium  | ppm | 276         | 345  |  |  |  |  |
| Zinc       | ppm | - 772       | 878  |  |  |  |  |
| Phosphorus | ppm | 644         | 766  |  |  |  |  |
| Barium     | ppm | 0           | 0    |  |  |  |  |
| Boron      | ppm | <b>41</b>   | 42   |  |  |  |  |