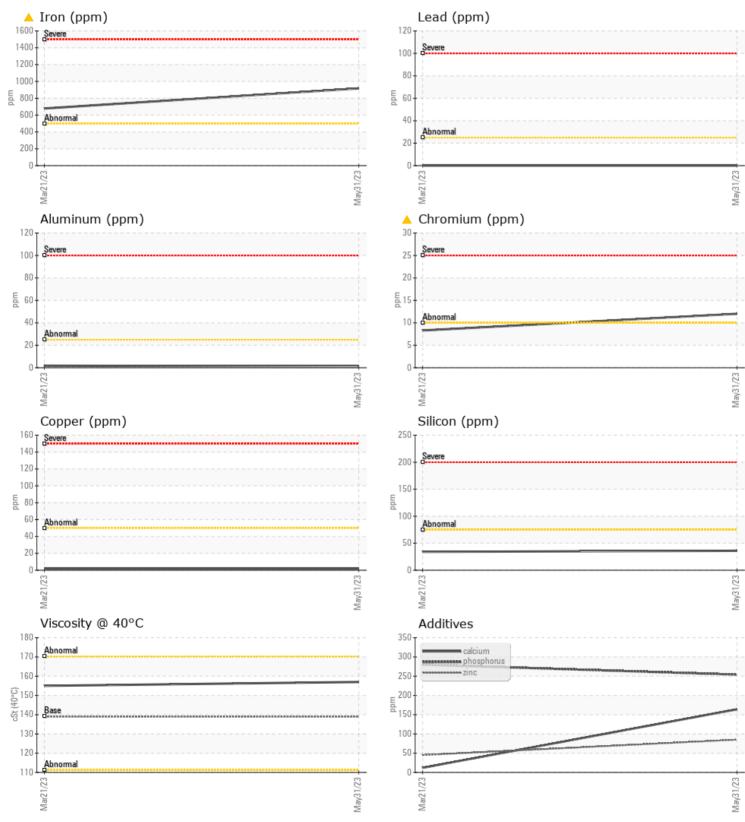

## SAMPLE INFORMATION

| Sample Number | -        | VCP411577    | VCP421086   | <br> |
|---------------|----------|--------------|-------------|------|
| Sample Date   |          | 31 May 2023  | 21 Mar 2023 | <br> |
| Machine Hours |          | 437          | 169         | <br> |
| Oil Hours     |          | 0            | 0           | <br> |
| Oil Changed   |          | Changed      | Not Changd  | <br> |
| Sample Status |          | ABNORMAL     | ABNORMAL    | <br> |
|               |          |              |             |      |
| OIL CONI      | DITION   |              |             |      |
| Visc @ 40°C   | cSt      | 157          | 155         | <br> |
|               |          |              |             |      |
|               | IINATION |              |             |      |
| Silicon       |          | - 26         | <b>—</b> 24 | <br> |
| Sodium        | ppm      | ■ 36         | 34          |      |
|               | ppm      | 2            | 3           | <br> |
| Potassium     | ppm      | 1            | □ <1        | <br> |
| VOLVO         |          |              |             |      |
| 🛛 🔰 WEAR M    | IETALS   |              |             |      |
| Iron          | ppm      | <b>4</b> 917 | <b>6</b> 79 | <br> |
| Copper        | ppm      | 2            | 2           | <br> |
| Lead          | ppm      | 0            | 0           | <br> |
| Tin           | ppm      | 0            | 0           | <br> |
| Aluminum      | ppm      | <b>1</b>     | 2           | <br> |
| Chromium      | ppm      | <u> </u>     | 8           | <br> |
| Molybdenum    | ppm      | <b></b> <1   | <b></b> < 1 | <br> |
| Nickel        | ppm      | <b>1</b>     | <b></b> <1  | <br> |
| Titanium      | ppm      | 1            | <1          | <br> |
| Silver        | ppm      | 0            | 0           | <br> |
| Manganese     | ppm      | 9            | 8           | <br> |
| Vanadium      | ppm      | 0            | 0           | <br> |
|               |          |              |             | <br> |

ADDITIVES Calcium 164 ppm 12 Magnesium ■ <1 0 ppm 45 Zinc 85 ppm Phosphorus 254 280 ppm Barium 0 16 ppm Boron ppm 4 0

## Diagnosis

No corrective action is recommended at this time. The oil change at the time of sampling has been noted. Resample at the next service interval to monitor.Gear wear is indicated. There is no indication of any contamination in the oil. The condition of the oil is acceptable for the time in service.