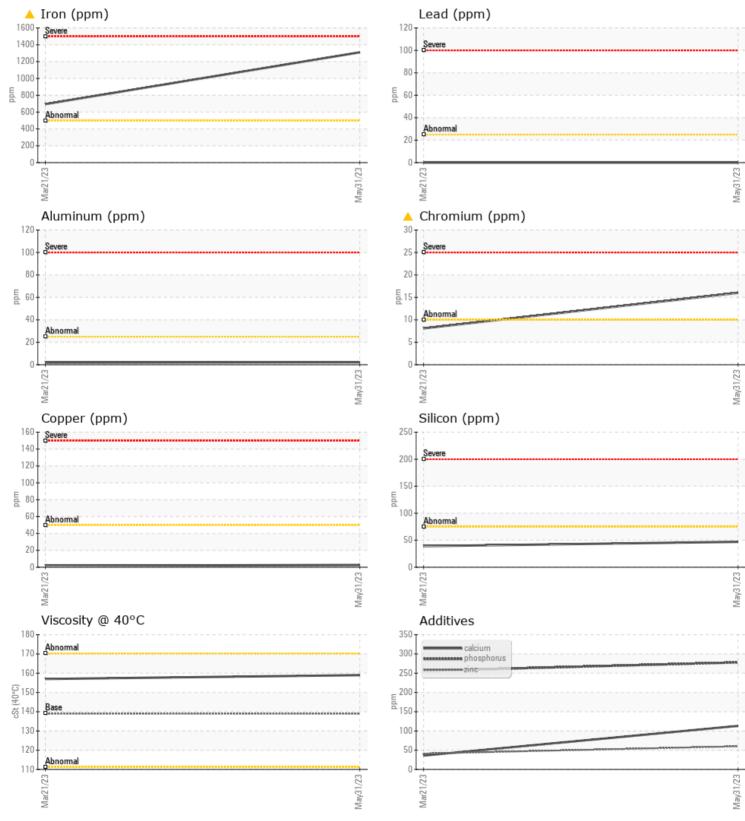

## SAMPLE INFORMATION

| Sample Number |     | VCP417320         | VCP421082   |  |  |  |
|---------------|-----|-------------------|-------------|--|--|--|
| Sample Date   |     | 31 May 2023       | 21 Mar 2023 |  |  |  |
| Machine Hours |     | 437               | 169         |  |  |  |
| Oil Hours     |     | 0                 | 0           |  |  |  |
| Oil Changed   |     | Changed           | Not Changd  |  |  |  |
| Sample Status |     | ABNORMAL          | ABNORMAL    |  |  |  |
|               |     |                   |             |  |  |  |
| OIL CONDITION |     |                   |             |  |  |  |
| Visc @ 40°C   | cSt | <b>159</b>        | 157         |  |  |  |
|               |     |                   |             |  |  |  |
| CONTAMINATION |     |                   |             |  |  |  |
| Silicon       | ppm | 47                | 39          |  |  |  |
| Sodium        | ppm | <b>1</b>          | 2           |  |  |  |
| Potassium     | ppm | <b></b> <1        | 0           |  |  |  |
|               |     |                   |             |  |  |  |
| WEAR METALS   |     |                   |             |  |  |  |
| Iron          | ppm | <b>A</b> 1310     | <b>6</b> 95 |  |  |  |
| Copper        | ppm | 3                 | 2           |  |  |  |
| Lead          | ppm | 0                 | 0           |  |  |  |
| Tin           | ppm | 0                 | 0           |  |  |  |
| Aluminum      | ppm | 2                 | 2           |  |  |  |
| Chromium      | ppm | <mark>人</mark> 16 | 8           |  |  |  |
| Molybdenum    | ppm | 2                 | <b></b> < 1 |  |  |  |
| Nickel        | ppm | 2                 | □ <1        |  |  |  |
| Titanium      | ppm | 1                 | <1          |  |  |  |
| Silver        | ppm | 0                 | 0           |  |  |  |
| Manganese     | ppm | <b>1</b> 3        | 8           |  |  |  |
| Vanadium      | ppm | 0                 | 0           |  |  |  |
| ADDITIVES     |     |                   |             |  |  |  |
| Calcium       | ppm | 113               | 36          |  |  |  |
| Magnesium     | ppm | 2                 | □ <1        |  |  |  |
| Zinc          | ppm | <b>6</b> 0        | 41          |  |  |  |
| Phosphorus    | ppm | 278               | 256         |  |  |  |
|               |     |                   |             |  |  |  |

## Diagnosis

No corrective action is recommended at this time. The oil change at the time of sampling has been noted. Resample at the next service interval to monitor.Gear wear is indicated. There is no indication of any contamination in the oil. The condition of the oil is acceptable for the time in service.