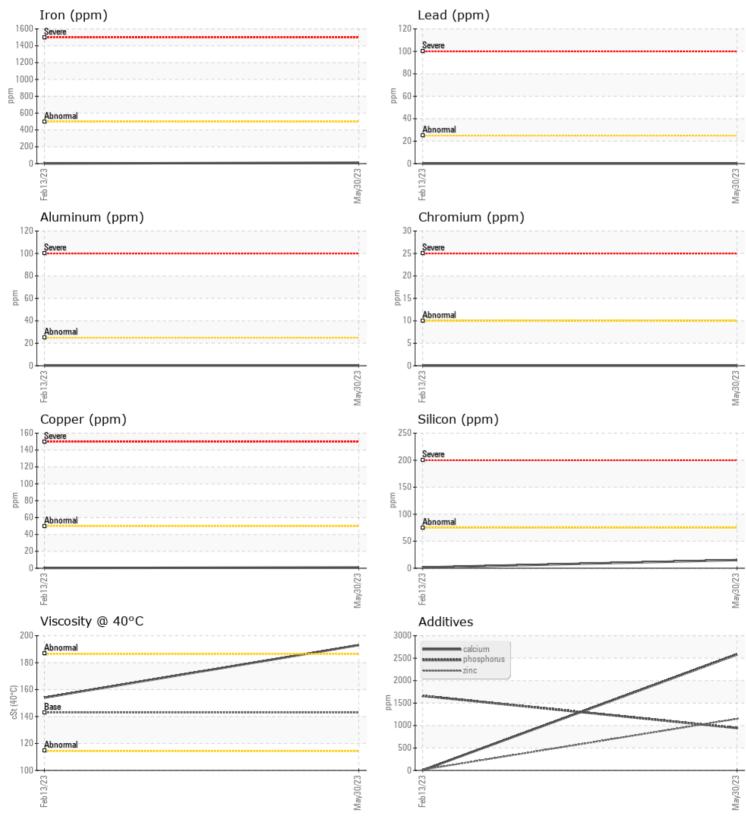

## SAMPLE INFORMATION

Sample Number

VOLVO

| Bampie Hamber |         |             | 10.00000    |      |  |
|---------------|---------|-------------|-------------|------|--|
| Sample Date   |         | 30 May 2023 | 13 Feb 2023 | <br> |  |
| Machine Hours |         | 1950        | 1084        | <br> |  |
| Oil Hours     |         | 0           | 0           | <br> |  |
| Oil Changed   |         | Changed     | Changed     | <br> |  |
| Sample Status |         | NORMAL      | NORMAL      | <br> |  |
|               |         |             |             |      |  |
| OIL CONE      | DITION  | ÷           |             |      |  |
| Visc @ 40°C   | cSt     | <b>193</b>  | 154         | <br> |  |
|               |         |             |             |      |  |
| CONTAM        | INATION |             |             |      |  |
| Water         | %       | NEG         | NEG         | <br> |  |
| Silicon       | ppm     | <b>15</b>   | 1           | <br> |  |
| Sodium        | ppm     | 2           | 0           | <br> |  |
| Potassium     | ppm     | 0           | 0           | <br> |  |
|               |         |             |             |      |  |
| WEAR M        | ETALS   |             |             |      |  |
| Iron          | ppm     | <b>11</b>   | <b></b> < 1 | <br> |  |
| Copper        | ppm     | <b></b> <1  | <b></b> <1  | <br> |  |
| Lead          | ppm     | 0           | 0           | <br> |  |
| Tin           | ppm     | 0           | 0           | <br> |  |
| Aluminum      | ppm     | <b></b> <1  | <b></b> < 1 | <br> |  |
| Chromium      | ppm     | 0           | 0           | <br> |  |
| Molybdenum    | ppm     | <b>1</b>    | 0           | <br> |  |
| Nickel        | ppm     | 0           | 0           | <br> |  |
| Titanium      | ppm     | <1          | 0           | <br> |  |
| Silver        | ppm     | 0           | 0           | <br> |  |
| Manganese     | ppm     | <b></b> <1  | <b></b> < 1 | <br> |  |
|               |         |             |             |      |  |