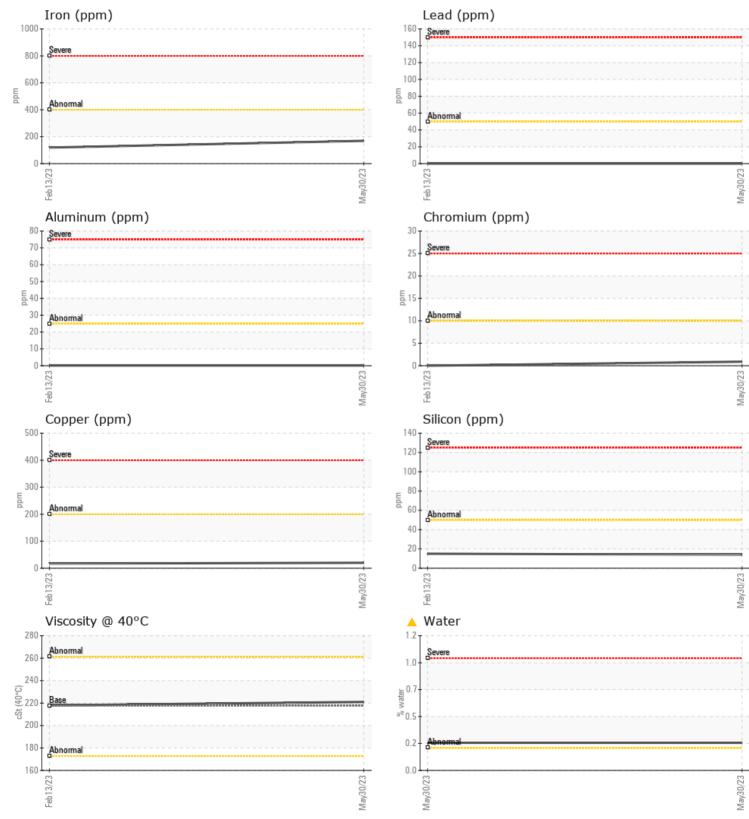

**ADDITIVES** 

ppm

ppm

ppm

ppm

ppm

ppm

| Sample Number |         | VCP419416    | VCP399591   | <br> |
|---------------|---------|--------------|-------------|------|
| Sample Date   |         | 30 May 2023  | 13 Feb 2023 | <br> |
| Machine Hours |         | 1950         | 1084        | <br> |
| Oil Hours     |         | 0            | 0           | <br> |
| Oil Changed   |         | Changed      | Not Changd  | <br> |
| Sample Status |         | ABNORMAL     | NORMAL      | <br> |
|               |         |              |             |      |
| OIL COND      |         |              |             |      |
|               |         |              |             |      |
| Visc @ 40°C   | cSt     | 221          | 218         | <br> |
| VOLVO         |         |              |             |      |
| CONTAM        | INATION |              |             |      |
| Water         | %       | <b>0.246</b> | NEG         | <br> |
| Silicon       | ppm     | <b>1</b> 4   | 15          | <br> |
| Sodium        | ppm     | 0            | 0           | <br> |
| Potassium     | ppm     |              | 0           | <br> |
|               |         |              |             |      |
| VOLVO         | ETALC   |              |             |      |
| WEAR M        | CIALS   |              |             |      |
| Iron          | ppm     | 169          | 119         | <br> |
| Copper        | ppm     | 20           | 17          | <br> |
| Lead          | ppm     | 0            | 0           | <br> |
| Tin           | ppm     | 3            | 1           | <br> |
| Aluminum      | ppm     | <b>□</b> <1  | <b></b> <1  | <br> |
| Chromium      | ppm     | <b>□</b> <1  | 0           | <br> |
| Molybdenum    | ppm     | 0            | 0           | <br> |
| Nickel        | ppm     | 0            | 0           | <br> |
| Titanium      | ppm     | <1           | 0           | <br> |
| Silver        | ppm     | 0            | 0           | <br> |
| Manganese     | ppm     | <b>1</b>     | 1           | <br> |
| Vanadium      | ppm     | 0            | 0           | <br> |
|               |         |              |             |      |

## Diagnosis

The oil change at the time of sampling has been noted. No corrective action is recommended at this time. Resample at the next service interval to monitor.All component wear rates are normal. There is a light concentration of water present in the oil. The condition of the oil is acceptable for the time in service.

## **CONSTRUCTION EQUIPMENT**

GRAPHS

VOLVO

Report Id: VOLVO5055 [WUSCAR] 05864739 (Generated: 02/02/2024 10:14:17) Rev: 1

Contact/Location: KEVIN SKRTICH - VOLVO5055