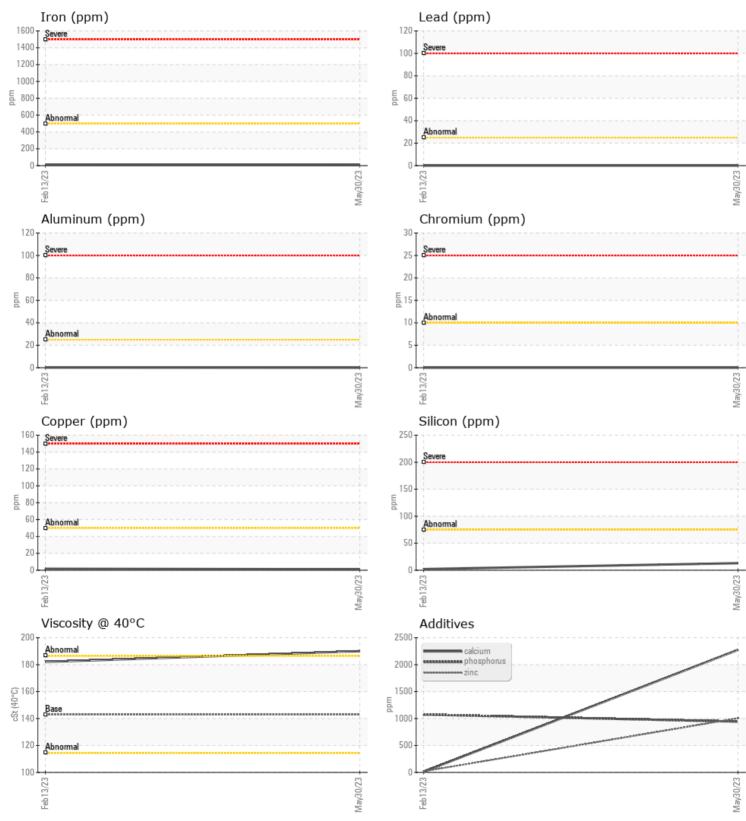

## SAMPLE INFORMATION

Sample Number

VOLVO

| Sumple Humber |          |              | 101000000   |      |  |
|---------------|----------|--------------|-------------|------|--|
| Sample Date   |          | 30 May 2023  | 13 Feb 2023 | <br> |  |
| Machine Hours |          | 1950         | 1084        | <br> |  |
| Oil Hours     |          | 0            | 0           | <br> |  |
| Oil Changed   |          | Changed      | Changed     | <br> |  |
| Sample Status |          | NORMAL       | NORMAL      | <br> |  |
|               |          |              |             |      |  |
| OIL CON       | DITION   |              |             |      |  |
| Visc @ 40°C   | cSt      | <b>190</b>   | 182         | <br> |  |
|               | MINATION |              |             |      |  |
| Water         | %        | NEG          | NEG         | <br> |  |
| Silicon       | ppm      | <b>1</b> 3   | 2           | <br> |  |
| Sodium        | ppm      | 1            | 1           | <br> |  |
| Potassium     | ppm      |              | 0           | <br> |  |
|               |          |              |             |      |  |
| WEAR N        | METALS   |              |             |      |  |
| Iron          | ppm      | 7            | 9           | <br> |  |
| Copper        | ppm      | ∎1           | 2           | <br> |  |
| Lead          | ppm      | 0            | 0           | <br> |  |
| Tin           | ppm      | 0            | 0           | <br> |  |
| Aluminum      | ppm      | 0            | <b></b> < 1 | <br> |  |
| Chromium      | ppm      | 0            | 0           | <br> |  |
| Molybdenum    | ppm      | <b>  </b> <1 | 0           | <br> |  |
| Nickel        | ppm      | 0            | 0           | <br> |  |
| Titanium      | ppm      | 0            | 0           | <br> |  |
| Silver        | ppm      | 0            | 0           | <br> |  |
| Manganese     | ppm      | <b></b> <1   | <b></b> < 1 | <br> |  |
| Vanadium      | ppm      | 0            | 0           | <br> |  |
|               |          |              |             |      |  |

| ADDITIVES  |     |             |      |  |  |  |
|------------|-----|-------------|------|--|--|--|
| Calcium    | ppm | 2275        | 12   |  |  |  |
| Magnesium  | ppm | 22          | 7    |  |  |  |
| Zinc       | ppm | <b>1005</b> | 19   |  |  |  |
| Phosphorus | ppm | 943         | 1073 |  |  |  |
| Barium     | ppm | 25          | 316  |  |  |  |
| Boron      | ppm | 8           | 15   |  |  |  |

## Diagnosis

Resample at the next service interval to monitor.All component wear rates are normal. There is no indication of any contamination in the oil. The condition of the oil is acceptable for the time in service.