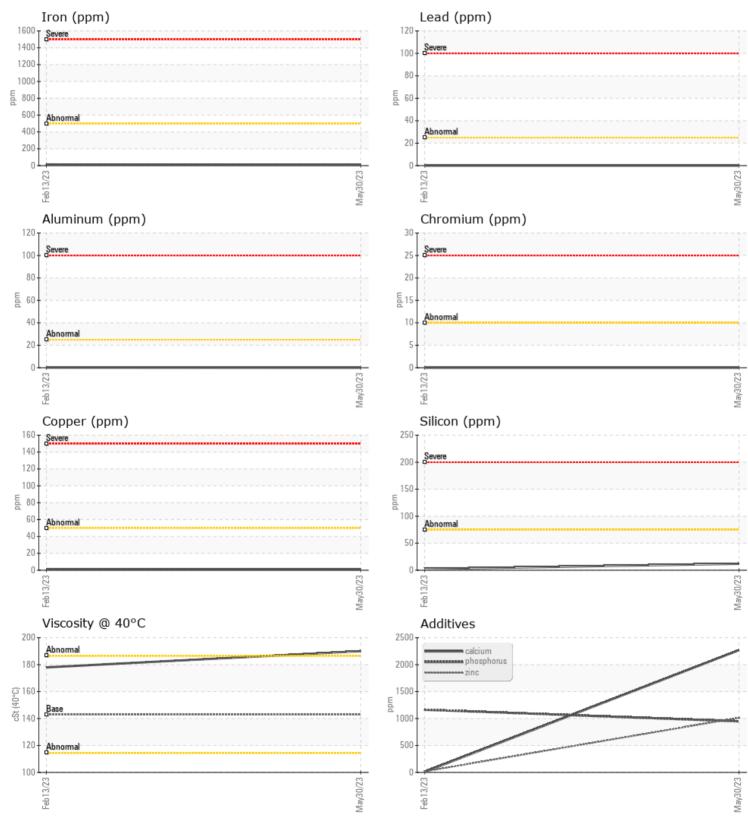

## SAMPLE INFORMATION

VOLVO

| Sample Number |        | VCP419419    | VCP399582   | <br> |
|---------------|--------|--------------|-------------|------|
| Sample Date   |        | 30 May 2023  | 13 Feb 2023 | <br> |
| Machine Hours |        | 1950         | 1084        | <br> |
| Oil Hours     |        | 0            | 0           | <br> |
| Oil Changed   |        | Changed      | Changed     | <br> |
| Sample Status |        | NORMAL       | NORMAL      | <br> |
|               |        |              |             |      |
| OIL COND      |        |              |             |      |
|               |        |              |             |      |
| Visc @ 40°C   | cSt    | <b>190</b>   | 178         | <br> |
| VOLVO         |        |              |             |      |
| CONTAM        | NATION |              |             |      |
| Water         | %      | NEG          | NEG         | <br> |
| Silicon       | ppm    | 12           | 2           | <br> |
| Sodium        | ppm    | <b>1</b>     | 1           | <br> |
| Potassium     | ppm    |              |             | <br> |
|               |        |              |             |      |
| VOLVO         | TALC   |              |             |      |
| WEAR MI       | LIALS  |              |             |      |
| Iron          | ppm    | 7            | 14          | <br> |
| Copper        | ppm    | <b>■</b> <1  | 1           | <br> |
| Lead          | ppm    | 0            | 0           | <br> |
| Tin           | ppm    | 0            | 0           | <br> |
| Aluminum      | ppm    | 0            | <b></b> < 1 | <br> |
| Chromium      | ppm    | 0            | 0           | <br> |
| Molybdenum    | ppm    | <b>  </b> <1 | 0           | <br> |
| Nickel        | ppm    | 0            | 0           | <br> |
| Titanium      | ppm    | 0            | 0           | <br> |
| Silver        | ppm    | 0            | 0           | <br> |
| Manganese     | ppm    | <b>  </b> <1 | 1           | <br> |
| Vanadium      | ppm    | 0            | 0           | <br> |

## Diagnosis

Resample at the next service interval to monitor.All component wear rates are normal. There is no indication of any contamination in the oil. The condition of the oil is acceptable for the time in service.

| iver      |  |
|-----------|--|
| langanese |  |
| anadium   |  |
|           |  |

| ADDITIV    | ES  |      |      |      |
|------------|-----|------|------|------|
| Calcium    | ppm | 2269 | 8    | <br> |
| Magnesium  | ppm | 22   | 4    | <br> |
| Zinc       | ppm | 1013 | 18   | <br> |
| Phosphorus | ppm | 948  | 1163 | <br> |
| Barium     | ppm | 27   | 271  | <br> |
| Boron      | ppm | 6    | 37   | <br> |

## **CONSTRUCTION EQUIPMENT**

GRAPHS

VOLVO

Report Id: VOLVO5055 [WUSCAR] 05864745 (Generated: 02/02/2024 10:15:08) Rev: 1

Contact/Location: KEVIN SKRTICH - VOLVO5055