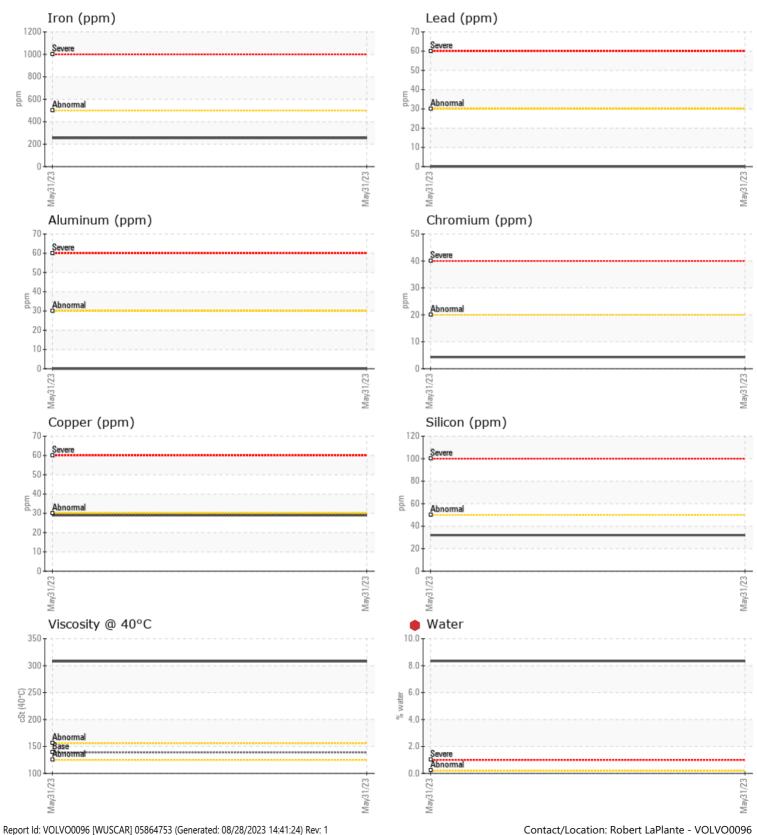

VOLVO

Oil Type: VOLVO PREMIUM GEAR OIL 80W-90 GL-5 Job No: 555110 ALTA RENTS

|               | NFORMATION |             |       |  |
|---------------|------------|-------------|-------|--|
| Sample Number |            | VCP417325   | <br>  |  |
| Sample Date   |            | 31 May 2023 | <br>  |  |
| Machine Hours |            | 2825        | <br>  |  |
| Oil Hours     |            | 0           | <br>  |  |
| Oil Changed   |            | Not Changd  | <br>  |  |
| Sample Status |            | SEVERE      | <br>  |  |
|               |            |             |       |  |
| VOLVO         |            |             |       |  |
| OIL COND      |            |             | <br>- |  |
| Visc @ 40°C   | cSt        | 308         | <br>  |  |
| VOLVO         |            |             |       |  |
| CONTAMI       | NATION     |             |       |  |
| Water         | %          | 8.34        | <br>  |  |
| Silicon       | ppm        | 32          | <br>  |  |
| Sodium        | ppm        | <b>1</b>    | <br>  |  |
| Potassium     | ppm        | <b>4</b>    | <br>  |  |
| 1 otd35idin   | ppiii      | <b>U</b> 7  |       |  |
| VOLVO         |            |             |       |  |
| VEAR ME       | ETALS      |             |       |  |
| Iron          | ppm        | 255         | <br>  |  |
| Copper        | ppm        | 29          | <br>  |  |
| Lead          | ppm        | 0           | <br>  |  |
| Tin           | ppm        | 2           | <br>  |  |
| Aluminum      | ppm        | 0           | <br>  |  |
| Chromium      | ppm        | <b>4</b>    | <br>  |  |
| Molybdenum    | ppm        | 38          | <br>  |  |
| Nickel        | ppm        | <b>□</b> <1 | <br>  |  |
| Titanium      | ppm        | 0           | <br>  |  |
| Silver        | ppm        | 0           | <br>  |  |
| Manganese     | ppm        | 5           | <br>  |  |
| Vanadium      | ppm        | 0           | <br>  |  |

## **CONSTRUCTION EQUIPMENT**

GRAPHS

VOLVO