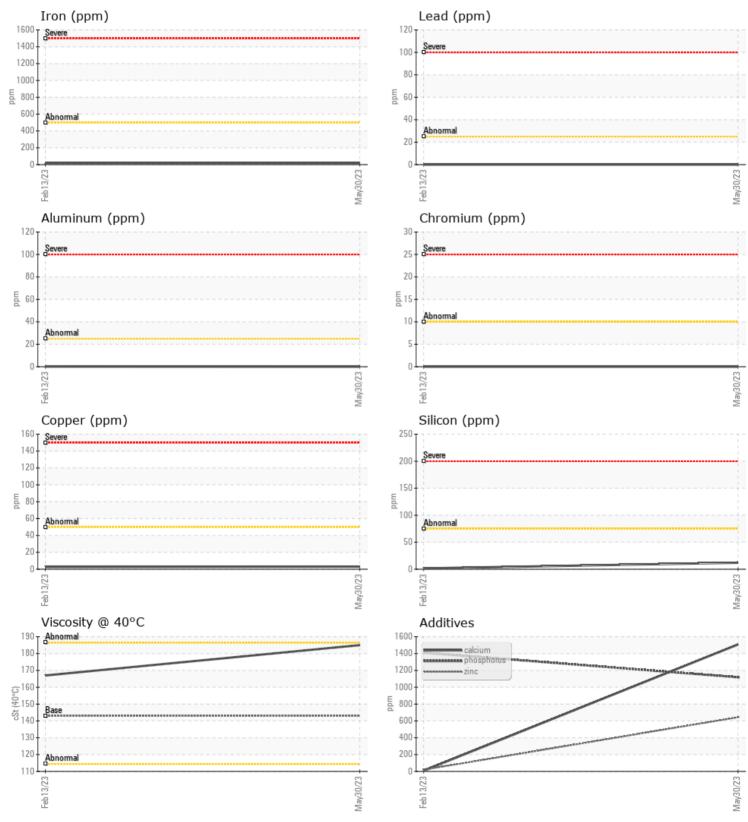

## SAMPLE INFORMATION

VOLVO

| Sample Number |         | VCP419417    | VCP399588   |   |       |
|---------------|---------|--------------|-------------|---|-------|
| Sample Date   |         | 30 May 2023  | 13 Feb 2023 |   |       |
| Machine Hours |         | 1950         | 1084        |   |       |
| Oil Hours     |         | 0            | 0           |   |       |
| Oil Changed   |         | Changed      | Changed     |   |       |
| Sample Status |         | NORMAL       | NORMAL      |   |       |
|               |         |              |             |   |       |
| OIL COND      | DITION  |              |             |   |       |
| Visc @ 40°C   | cSt     | <b>185</b>   | 167         |   |       |
|               |         |              |             |   |       |
| CONTAM        | INATION |              |             |   |       |
|               |         |              |             | ÷ | - · · |
| Water         | %       | NEG          | NEG         |   |       |
| Silicon       | ppm     | <b>12</b>    | 2           |   |       |
| Sodium        | ppm     | ∎1           | <b></b> <1  |   |       |
| Potassium     | ppm     | <b>■</b> <1  | 0           |   |       |
|               |         |              |             |   |       |
| WEAR M        | ETALS   |              |             |   |       |
| Iron          | ppm     | <b>1</b> 9   | 20          |   |       |
| Copper        | ppm     | 3            | 3           |   |       |
| Lead          | ppm     | 0            | 0           |   |       |
| Tin           | ppm     | 0            | 0           |   |       |
| Aluminum      | ppm     | 0            | <1          |   |       |
| Chromium      | ppm     | 0            | 0           |   |       |
| Molybdenum    | ppm     | <b>  </b> <1 | 0           |   |       |
| Nickel        | ppm     | 0            | 0           |   |       |
| Titanium      | ppm     | 0            | 0           |   |       |
| Silver        | ppm     | 0            | 0           |   |       |
|               |         |              |             |   |       |

OLVO **ADDITIVES** Calcium 1508 8 ppm Magnesium **19** ppm 4 643 19 Zinc ppm Phosphorus ppm 1118 1410 Barium ppm 61 180 90 Boron ppm 38

1

ſ

Depot: VOLVO5055 Unique No: 10499228 Signed: Don Baldridge Report Date: 07 Jun 2023

## **CONSTRUCTION EQUIPMENT**

GRAPHS

VOLVO

Report Id: VOLVO5055 [WUSCAR] 05864763 (Generated: 02/02/2024 10:15:00) Rev: 1