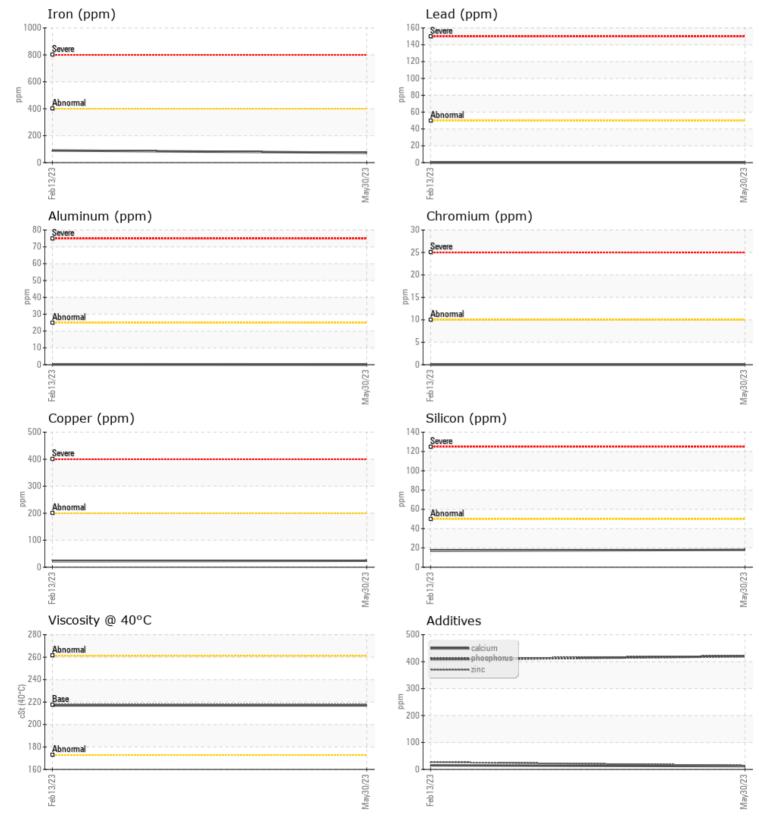

## SAMPLE INFORMATION

| Sample Number |          | VCP419216   | VCP399586   |   |  |
|---------------|----------|-------------|-------------|---|--|
| Sample Date   |          | 30 May 2023 | 13 Feb 2023 |   |  |
| Machine Hours |          | 1950        | 1084        |   |  |
| Oil Hours     |          | 0           | 0           |   |  |
| Oil Changed   |          | Changed     | Not Changd  |   |  |
| Sample Status |          | NORMAL      | NORMAL      |   |  |
|               |          |             |             |   |  |
| OIL CON       | DITION   |             |             |   |  |
| Visc @ 40°C   | cSt      | 217         | 217         |   |  |
|               |          |             |             |   |  |
|               | MINATION |             |             |   |  |
|               |          | NEC         | NEC         | - |  |
| Water         | %        | NEG         | NEG         |   |  |
| Silicon       | ppm      | 18          | 17          |   |  |
| Sodium        | ppm      | ■ <1        | 0           |   |  |
| Potassium     | ppm      | 2           | 0           |   |  |
| VOLVO         |          |             |             |   |  |
| WEAR N        | METALS   |             |             |   |  |
| Iron          | ppm      | 73          | 90          |   |  |
| Copper        | ppm      | 24          | 22          |   |  |
| Lead          | ppm      | 0           | 0           |   |  |
| Tin           | ppm      | 2           | 1           |   |  |
| Aluminum      | ppm      | 0           | <1          |   |  |
| Chromium      | ppm      | 0           | 0           |   |  |
| Molybdenum    | ppm      | 0           | 0           |   |  |
| Nickel        | ppm      | 0           | 0           |   |  |
| Titanium      | ppm      | 0           | 0           |   |  |
| Silver        | ppm      | 0           | 0           |   |  |
| Manganese     | ppm      | <b></b> <1  | 1           |   |  |
| Vanadium      | ppm      | 0           | 0           |   |  |
|               |          |             |             |   |  |

. . . . . . . . .

| Calcium    | ppm | <b>12</b>  | 15  | <br> |
|------------|-----|------------|-----|------|
| Magnesium  | ppm | 5          | 5   | <br> |
| Zinc       | ppm | <b>14</b>  | 27  | <br> |
| Phosphorus | ppm | <b>420</b> | 408 | <br> |
| Barium     | ppm | 0          | 0   | <br> |
| Boron      | ppm | 0          | 1   | <br> |

## Diagnosis

Resample at the next service interval to monitor.All component wear rates are normal. There is no indication of any contamination in the oil. The condition of the oil is acceptable for the time in service.

## **CONSTRUCTION EQUIPMENT**

GRAPHS

VOLVO

Report Id: VOLVO5055 [WUSCAR] 05864768 (Generated: 02/02/2024 10:14:27) Rev: 1

Contact/Location: KEVIN SKRTICH - VOLVO5055