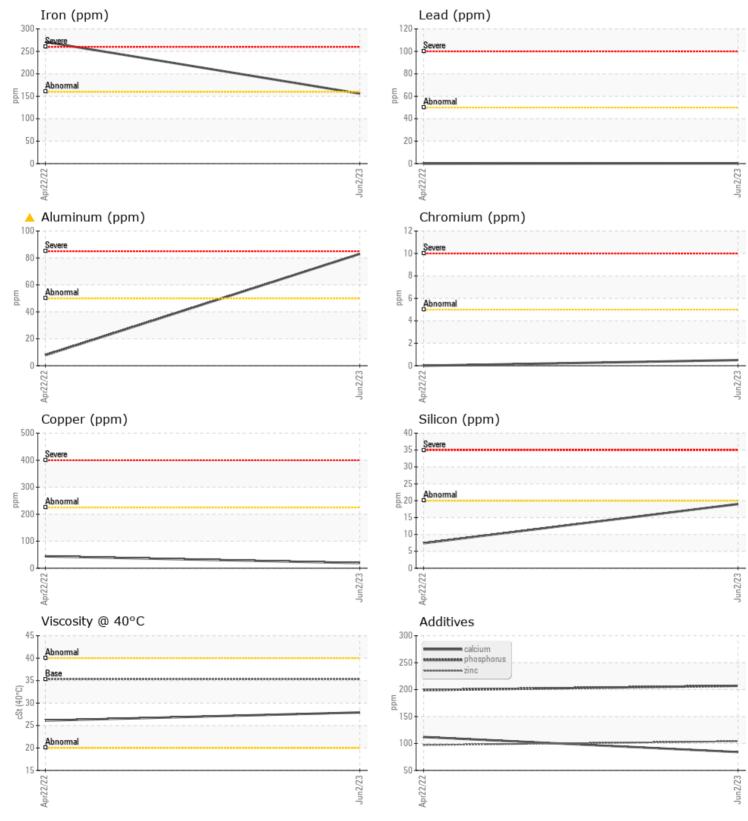

CONSTRUCTION EQUIPMENT

 Sample No:
 VCP405379

 Oil Type:
 VOLVO AT 102

 Job No:
 12683 CHESTERFIELD A

VOLVO

SAMPLE INFORMATION VCP405379 Sample Number VCP349740 Sample Date 02 Jun 2023 22 Apr 2022 Machine Hours 6175 4191 Oil Hours 2000 0 Oil Changed Not Changd Changed ABNORMAL Sample Status ABNORMAL **OIL CONDITION** Visc @ 40°C cSt 27.9 26.1 CONTAMINATION Silicon ppm 19 7 Sodium **4** 9 ppm Potassium 2 0 ppm WEAR METALS Iron ppm 156 **A** 271 19 44 Copper maa

| соррсі     | ppiii |            |            |      |
|------------|-------|------------|------------|------|
| Lead       | ppm   | <b></b> <1 | 0          | <br> |
| Tin        | ppm   | 0          | 0          | <br> |
| Aluminum   | ppm   | <u> </u>   | 8          | <br> |
| Chromium   | ppm   |            | 0          | <br> |
| Molybdenum | ppm   | <b></b> <1 | 0          | <br> |
| Nickel     | ppm   |            | <b></b> <1 | <br> |
| Titanium   | ppm   | 0          | 0          | <br> |
| Silver     | ppm   | 0          | 0          | <br> |
| Manganese  | ppm   | 4          | 7          | <br> |
| Vanadium   | ppm   | 0          | 0          | <br> |
|            |       |            |            |      |

**ADDITIVES** 84 112 Calcium ppm Magnesium 3 2 ppm 97 Zinc 104 ppm 199 207 Phosphorus ppm Barium 2 0 ppm Boron ppm 43 22

McClung-Logan Virginia LLC- RICHMOND 1345 MOUNTAIN ROAD GLEN ALLEN, VA US 23060 Contact: KYLE RATLIFFE KRATLIFFE@MCCLUNG-LOGAN.COM T: F: (804)266-1611

## Diagnosis

No corrective action is recommended at this time. We recommend an early resample to monitor this condition.The aluminum level is abnormal. All other component wear rates are normal. There is no indication of any contamination in the fluid. The condition of the fluid is acceptable for the time in service.