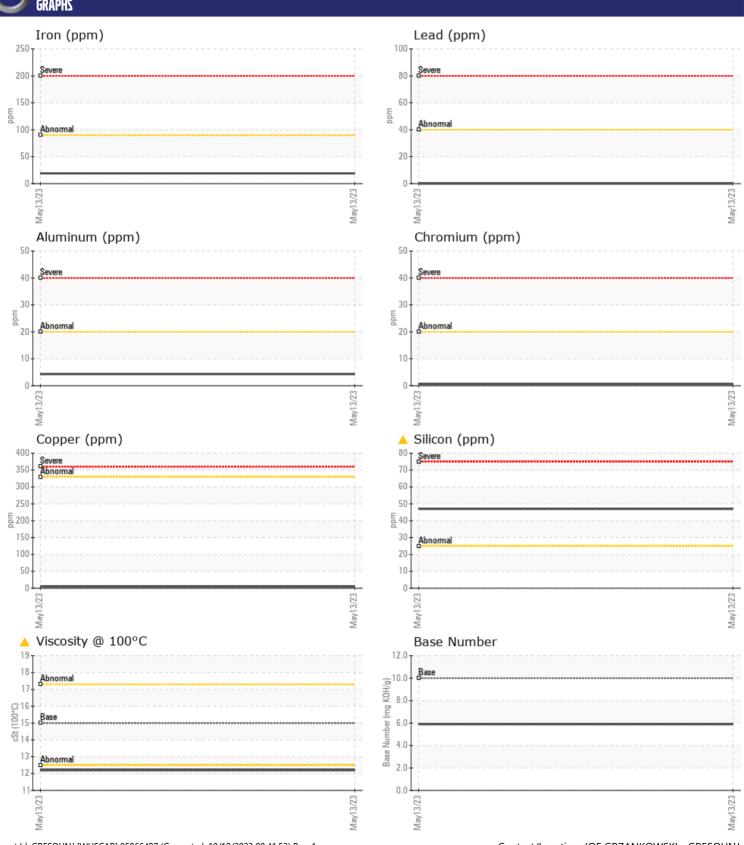

Sample No: VCP401574

Oil Type: VOLVO ULTRA DIESEL ENGINE OIL 15W40 VDS-3

Job No: GAETA

| VOLVO            |            |                           |      |  |
|------------------|------------|---------------------------|------|--|
|                  | NFORMATION |                           |      |  |
| Sample Number    | -          | VCP401574                 | <br> |  |
| Sample Date      |            | 13 May 2023               | <br> |  |
| Machine Hours    |            | 4780                      | <br> |  |
| Oil Hours        |            | 500                       | <br> |  |
| Oil Changed      |            | Changed                   | <br> |  |
| Sample Status    |            | ABNORMAL                  | <br> |  |
|                  |            |                           |      |  |
| OIL COND         | ITION      |                           |      |  |
| Visc @ 100°C     | cSt        | <b>12.2</b>               | <br> |  |
| Base Number (BN) | mg KOH/g   | <b>5.9</b>                | <br> |  |
| Oxidation (PA)   | %          | 110                       | <br> |  |
|                  |            |                           |      |  |
| CONTAMI          | NATION     |                           |      |  |
| Soot %           | %          | 0.1                       | <br> |  |
| Nitration (PA)   | %          | 88                        | <br> |  |
| Sulfation (PA)   | %          | 69                        | <br> |  |
| Glycol           | %          | NEG                       | <br> |  |
| Fuel             | %          | ▲ 3.4                     | <br> |  |
| Silicon          | ppm        | <u> </u>                  | <br> |  |
| Sodium           | ppm        | <b>■</b> 3                | <br> |  |
| Potassium        | ppm        | ■0                        | <br> |  |
|                  |            |                           |      |  |
| WEAR ME          | ZIAT       |                           |      |  |
| _                |            |                           | <br> |  |
| Iron             | ppm        | <b>19</b>                 | <br> |  |
| Copper           | ppm        | <b>5</b>                  | <br> |  |
| Lead<br>Tin      | ppm        | <b>0</b>                  | <br> |  |
| Aluminum         | ppm        | <b>□</b> <1<br><b>□</b> 4 | <br> |  |
| Chromium         | ppm        | <b>=</b> <1               | <br> |  |
| Molybdenum       | ppm        | <b>50</b>                 | <br> |  |
| Nickel           | ppm        | <b>0</b>                  | <br> |  |
| Titanium         | ppm        | ■0                        | <br> |  |
| Silver           | ppm        | 0                         | <br> |  |
| Manganese        | ppm        | <b>■</b> <1               | <br> |  |
| Vanadium         | ppm        | <1                        | <br> |  |
|                  |            |                           |      |  |
| ADDITIVE         | . Z        |                           |      |  |
| Calcium          | ppm        | ■1839                     | <br> |  |
| Magnesium        | ppm        | <b>■517</b>               | <br> |  |
| Zinc             | ppm        | <b>1188</b>               | <br> |  |
| Phosphorus       | ppm        | ■946                      | <br> |  |
| Barium           | ppm        | <b>0</b>                  | <br> |  |
| Boron            | ppm        | ■28                       | <br> |  |

## Diagnosis

We advise that you check the fuel injection system. We advise that you check the air filter, air induction system, and any areas where dirt may enter the component. Oil and filter change at the time of sampling has been noted. We recommend an early resample to monitor this condition.All component wear rates are normal. There is a moderate amount of fuel present in the oil. Elemental level of silicon (Si) above normal. Fuel is present in the oil and is lowering the viscosity. The BN result indicates that there is suitable alkalinity remaining in the oil.