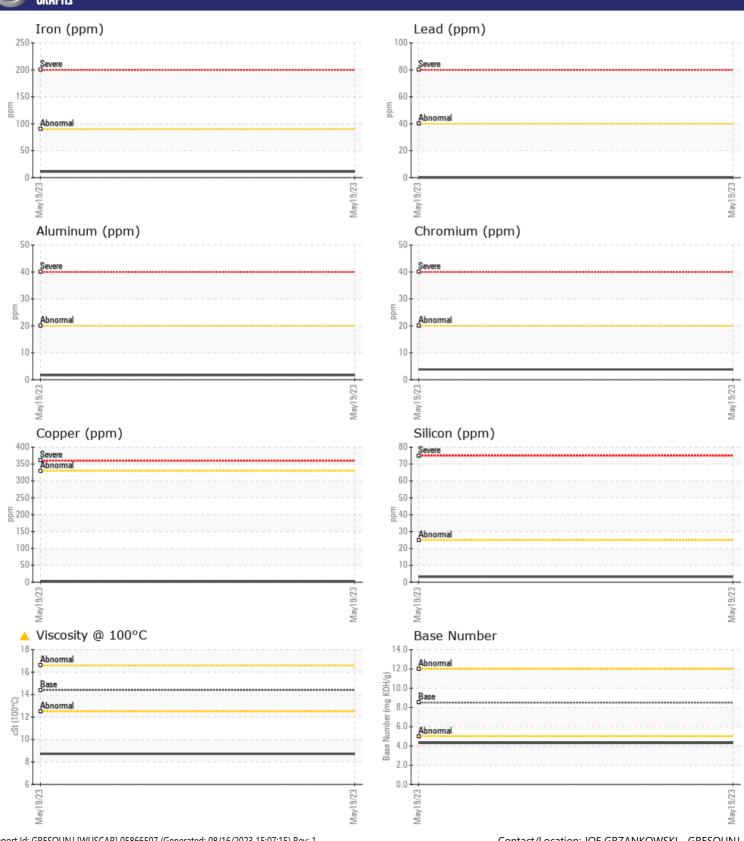

## **CONSTRUCTION EQUIPMENT**

**CUMMINS CAMP AUTO CUMMINS 6.7 (S/N NOT GIVEN)** 

Sample No: VCP401573

Oil Type: **DIESEL ENGINE OIL SAE 15W40** 

Job No: **CAMP AUTO** 

| VOLVO            |            |               |      |  |
|------------------|------------|---------------|------|--|
| SAMPLE II        | NFORMATION |               |      |  |
| Sample Number    | -          | VCP401573     | <br> |  |
| Sample Date      |            | 19 May 2023   | <br> |  |
| Machine Hours    |            | 21865         | <br> |  |
| Oil Hours        |            | 0             | <br> |  |
| Oil Changed      |            | Not Changd    | <br> |  |
| Sample Status    |            | ATTENTION     | <br> |  |
|                  |            |               |      |  |
| OIL CONDI        | TION       |               |      |  |
| _                |            |               |      |  |
| Visc @ 100°C     | cSt        | <b>▲</b> 8.72 | <br> |  |
| Base Number (BN) | 5 , 5      | <b>4.3</b>    | <br> |  |
| Oxidation (PA)   | %          | 32            | <br> |  |
| VOLVO            |            |               |      |  |
| CONTAMII         | NATION     |               |      |  |
| Soot %           | %          | <b>0.2</b>    | <br> |  |
| Nitration (PA)   | %          | 37            | <br> |  |
| Sulfation (PA)   | %          | 44            | <br> |  |
| Glycol           | %          | NEG           | <br> |  |
| Fuel             | %          | ■ 0.2         | <br> |  |
| Silicon          | ppm        | <b>3</b>      | <br> |  |
| Sodium           | ppm        | <b>3</b>      | <br> |  |
| Potassium        | ppm        | <b>0</b>      | <br> |  |
|                  | ррпп       |               |      |  |
| VOLVO            |            |               |      |  |
| <b>WEAR ME</b>   | TALS       |               |      |  |
| ron              | ppm        | <b>11</b>     | <br> |  |
| Copper           | ppm        | ■3            | <br> |  |
| _ead             | ppm        | <b>0</b>      | <br> |  |
| Гin              | ppm        | ■0            | <br> |  |
| Aluminum         | ppm        | <b>2</b>      | <br> |  |
| Chromium         | ppm        | <b>■</b> 4    | <br> |  |
| Molybdenum       | ppm        | <b>■</b> 39   | <br> |  |
| Nickel           | ppm        | ■0            | <br> |  |
| Titanium         | ppm        | <b>■</b> 0    | <br> |  |
| Silver           | ppm        | <b>■</b> 0    | <br> |  |
| Manganese        | ppm        | <b>■&lt;1</b> | <br> |  |
| Vanadium         | ppm        | <1            | <br> |  |
| VOLVO            |            |               |      |  |

### Diagnosis

No corrective action is recommended at this time. Resample at the next service interval to monitor.All component wear rates are normal. Fuel content negligible. There is no indication of any contamination in the oil. The oil viscosity is lower than normal. The BN result indicates that there is suitable alkalinity remaining in the oil. Confirm oil type.