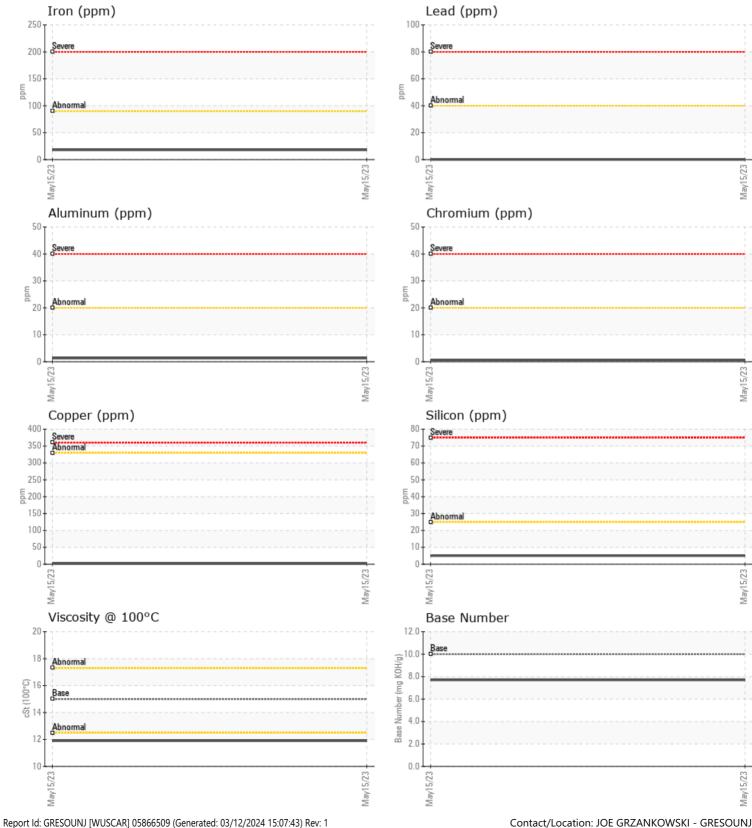

## Sample No: VCP401636

VOINTO

Oil Type:VOLVO ULTRA DIESEL ENGINE OIL 15W40 VDS-3Job No:SIMS

| VOLVO            |            |             |          |   |            |  |
|------------------|------------|-------------|----------|---|------------|--|
| SAMPLE I         | NFORMATION |             |          |   |            |  |
| Sample Number    | -          | VCP401636   |          |   |            |  |
| Sample Date      |            | 15 May 2023 |          |   |            |  |
| Machine Hours    |            | 0           |          |   |            |  |
| Oil Hours        |            | 500         |          |   |            |  |
| Oil Changed      |            | Changed     |          |   |            |  |
| Sample Status    |            | NORMAL      |          |   |            |  |
|                  |            |             |          |   |            |  |
| VOLVO            |            |             |          |   |            |  |
| VIL CONDI        | IIIUN      |             | <u> </u> |   |            |  |
| Visc @ 100°C     | cSt        | <b>11.9</b> |          |   |            |  |
| Base Number (BN) | mg KOH/g   | ■7.7        |          |   |            |  |
| Oxidation (PA)   | %          | 59          |          |   |            |  |
|                  |            |             |          |   |            |  |
| CONTAMI          |            |             |          |   |            |  |
|                  |            |             |          |   |            |  |
| Water            | %          | NEG         |          |   |            |  |
| Soot %           | %          | 0.4         |          |   |            |  |
| Nitration (PA)   | %          | 69          |          |   |            |  |
| Sulfation (PA)   | %          | 54          |          |   |            |  |
| Glycol           | %          | NEG         |          |   |            |  |
| Fuel             | %          | 0.8         |          |   |            |  |
| Silicon          | ppm        | 5           |          |   |            |  |
| Sodium           | ppm        | 2           |          |   |            |  |
| Potassium        | ppm        | 0           |          |   |            |  |
|                  |            |             |          |   |            |  |
| WEAR ME          | ΤΔΙ ς      |             |          |   |            |  |
|                  | -          |             |          | _ | <u>.</u> . |  |
| Iron             | ppm        | <b>18</b>   |          |   |            |  |
| Copper           | ppm        | 2           |          |   |            |  |
| Lead             | ppm        | 0           |          |   |            |  |
| Tin              | ppm        | 0           |          |   |            |  |
| Aluminum         | ppm        | □1          |          |   |            |  |
| Chromium         | ppm        | <b>■</b> <1 |          |   |            |  |
| Molybdenum       | ppm        | 63          |          |   |            |  |
| Nickel           | ppm        | 0           |          |   |            |  |
| Titanium         | ppm        | 0           |          |   |            |  |
| Silver           | ppm        | 0           |          |   |            |  |
| Manganese        | ppm        | ■ <1        |          |   |            |  |
| Vanadium         | ppm        | <1          |          |   |            |  |
|                  |            |             |          |   |            |  |
|                  | ۲ <b>۲</b> |             |          |   |            |  |
|                  | .2         |             |          |   |            |  |
| Calcium          | ppm        | <b>1986</b> |          |   |            |  |
| Magnesium        | ppm        | 399         |          |   |            |  |
| Zinc             | ppm        | <b>1207</b> |          |   |            |  |
| Phosphorus       | ppm        | <b>991</b>  |          |   |            |  |
|                  |            |             |          |   |            |  |

# **CONSTRUCTION EQUIPMENT**

GRAPHS

VOLVO