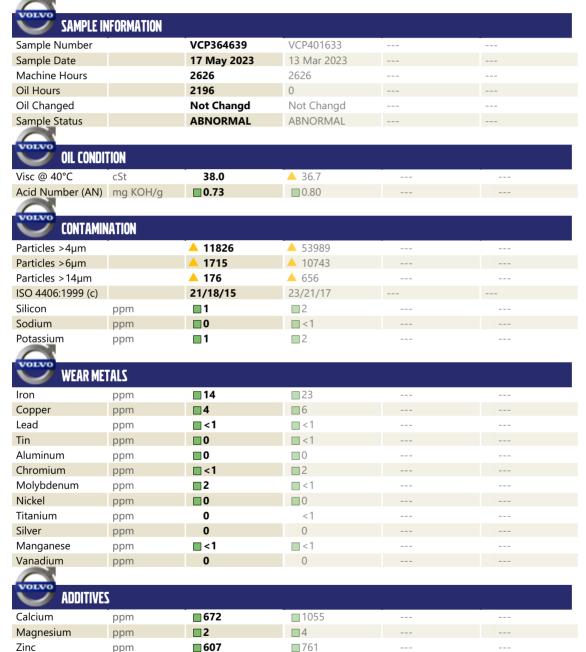

## Diagnosis

We recommend you service the filters on this component. Resample at the next service interval to monitor.All component wear rates are normal. There is a high amount of particulates present in the oil. The AN level is acceptable for this fluid. The condition of the oil is suitable for further service.