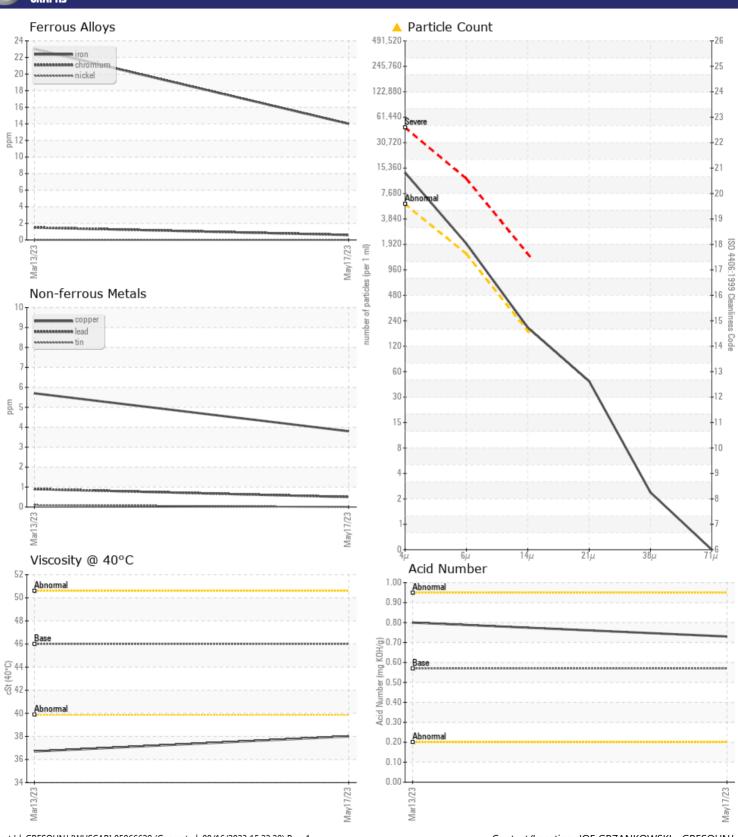

## Diagnosis

We recommend you service the filters on this component. Resample at the next service interval to monitor.All component wear rates are normal. There is a high amount of particulates present in the oil. The AN level is acceptable for this fluid. The condition of the oil is suitable for further service.

#### GRAPHS