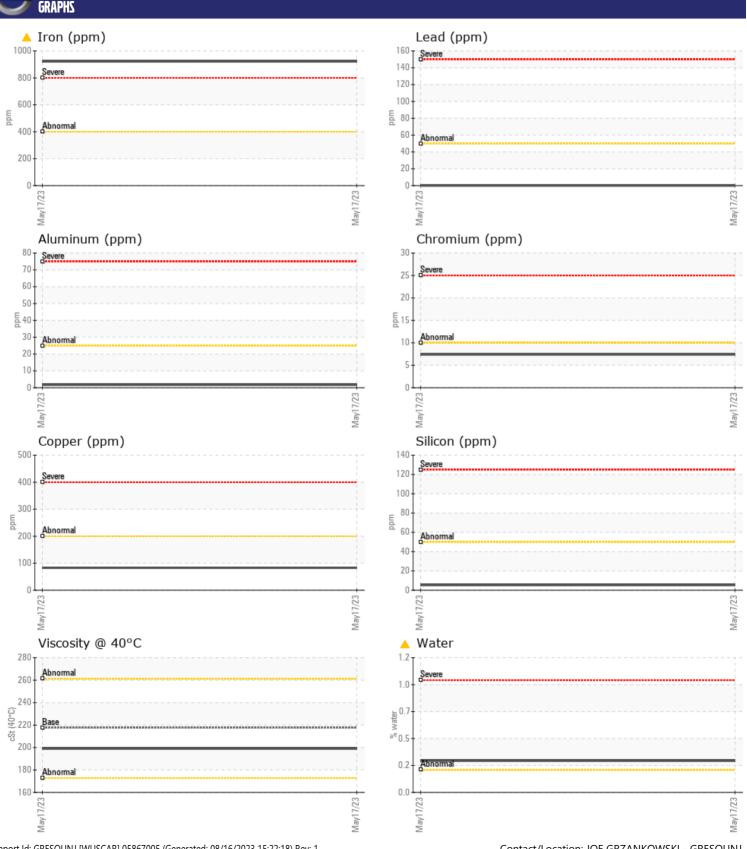

# CONSTRUCTION EQUIPMENT SIMS SENNEBOGEN 840 840.0.2329 - SWING DRIVE

Sample No: VCP364606

Oil Type: MOBIL SHC 630

Job No: SIMS

| VOLVO CAMPIF   | INFORMATIO       | N                |              |  |
|----------------|------------------|------------------|--------------|--|
|                | IINI UNINA I IUI |                  | <br><u> </u> |  |
| Sample Number  |                  | VCP364606        | <br>         |  |
| Sample Date    |                  | 17 May 2023      | <br>         |  |
| Machine Hours  |                  | 0                | <br>         |  |
| Oil Hours      |                  | 500              | <br>         |  |
| Oil Changed    |                  | Not Changd       | <br>         |  |
| Sample Status  |                  | ABNORMAL         | <br>         |  |
| VOLVO          |                  |                  |              |  |
| OIL CON        | DITION           |                  |              |  |
| Visc @ 40°C    | cSt              | <b>199</b>       | <br>         |  |
|                |                  |                  |              |  |
| VOLVO          | IINATION         |                  |              |  |
|                | IINATION         |                  |              |  |
| Water          | %                | <b>△</b> 0.282   | <br>         |  |
| Silicon        | ppm              | ■5               | <br>         |  |
| Sodium         | ppm              | ■1               | <br>         |  |
| Potassium      | ppm              | ■1               | <br>         |  |
|                |                  |                  |              |  |
| WEAR M         | IFTAI S          |                  |              |  |
| Iron           |                  | <u> </u>         | <br>         |  |
| Copper         | ppm              | ■ 83             | <br>         |  |
| Lead           | ppm              | <b>0</b>         | <br>         |  |
| Tin            | ppm              | <b>11</b>        | <br>         |  |
| Aluminum       | ppm              | <b>2</b>         | <br>         |  |
| Chromium       | ppm              | <b>7</b>         | <br>         |  |
| Molybdenum     | ppm              | <b>0</b>         | <br>         |  |
| Nickel         | ppm              |                  | <br>         |  |
| Titanium       | ppm              | <b>□</b> <1<br>0 | <br>         |  |
| Silver         | ppm              | 0                | <br>         |  |
|                | ppm              |                  | <br>         |  |
| Manganese      | ppm              | <b>■</b> 8       | <br>         |  |
| Vanadium       | ppm              | U                | <br>         |  |
| VOLVO          |                  |                  |              |  |
| <b>ADDITIV</b> | ES               |                  |              |  |
| Calcium        | ppm              | <b>1</b>         | <br>         |  |
| Magnesium      | ppm              | <1               | <br>         |  |
| Zinc           | ppm              | <b>108</b>       | <br>         |  |
| Phosphorus     | ppm              | ■278             | <br>         |  |
| Barium         | ppm              | O                | <br>         |  |
| Boron          | ppm              | ■13              | <br>         |  |
|                |                  |                  |              |  |

### Diagnosis

No corrective action is recommended at this time. Resample at the next service interval to monitor.Gear wear is indicated. All other component wear rates are normal. There is a light concentration of water present in the oil. The condition of the oil is acceptable for the time in service.