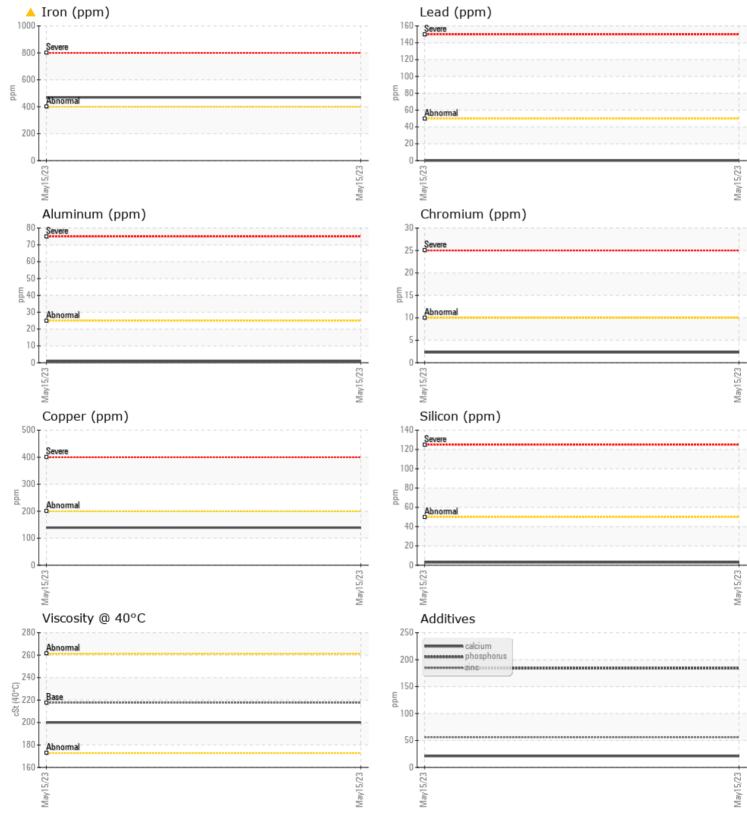

## SAMPLE INFORMATION VCP401638 Sample Number Sample Date 15 May 2023 Machine Hours 2002 Oil Hours 2000 Oil Changed Changed ABNORMAL Sample Status **OIL CONDITION** Visc @ 40°C cSt 200 CONTAMINATION Silicon ppm 3 Sodium 2 ppm Potassium 1 ppm WEAR METALS Iron ppm **469**

| il elli    | ppin |            |      |  |
|------------|------|------------|------|--|
| Copper     | ppm  | <b>139</b> | <br> |  |
| Lead       | ppm  | 0          | <br> |  |
| Tin        | ppm  | <b>1</b> 4 | <br> |  |
| Aluminum   | ppm  | ■ <1       | <br> |  |
| Chromium   | ppm  | 2          | <br> |  |
| Molybdenum | ppm  | ■ <1       | <br> |  |
| Nickel     | ppm  | 0          | <br> |  |
| Titanium   | ppm  | 0          | <br> |  |
| Silver     | ppm  | 0          | <br> |  |
| Manganese  | ppm  | 4          | <br> |  |
| Vanadium   | ppm  | 0          | <br> |  |
|            |      |            |      |  |

**ADDITIVES** Calcium 21 ppm Magnesium 2 ppm 56 Zinc ppm Phosphorus 184 ppm Barium 0 ppm Boron ppm 21