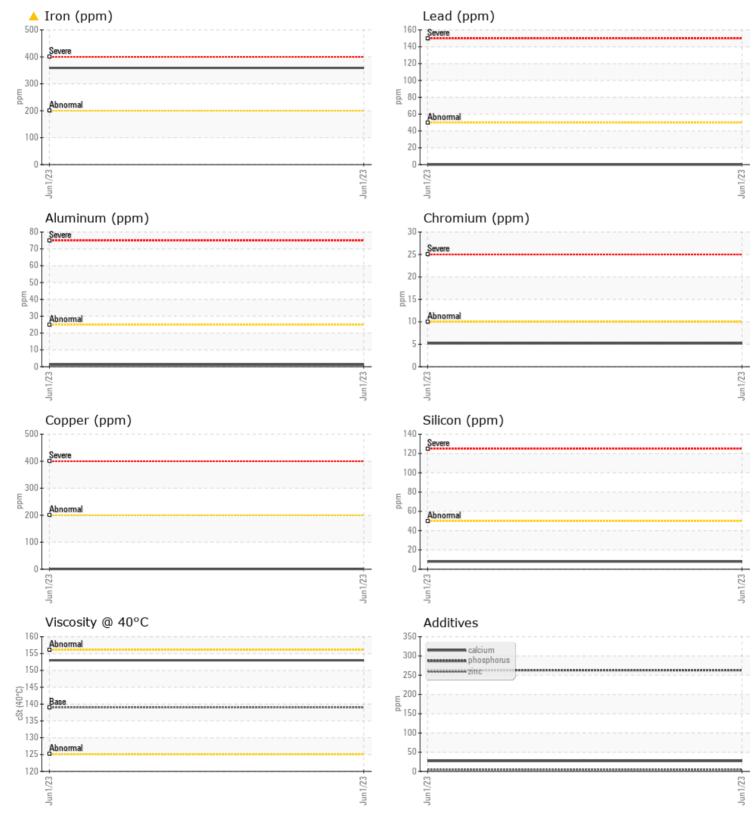

Boron

ppm

ppm

ppm

|               | E INFORMATION |              |      |  |
|---------------|---------------|--------------|------|--|
| Sample Number | -             | VCP415633    | <br> |  |
| Sample Date   |               | 01 Jun 2023  | <br> |  |
| Machine Hours |               | 518          | <br> |  |
| Oil Hours     |               | 0            | <br> |  |
| Oil Changed   |               | Not Changd   | <br> |  |
| Sample Status |               | ABNORMAL     | <br> |  |
|               |               |              |      |  |
| OIL CON       | DITION        |              |      |  |
| Visc @ 40°C   | cSt           | 153          | <br> |  |
|               |               |              |      |  |
| VOLVO         |               |              | <br> |  |
|               | MINATION      |              |      |  |
| Water         | %             | NEG          | <br> |  |
| Silicon       | ppm           | 8            | <br> |  |
| Sodium        | ppm           | 2            | <br> |  |
| Potassium     | ppm           | 0            | <br> |  |
|               |               |              |      |  |
| WEAR I        | METALS        |              |      |  |
| Iron          | ppm           | <b>A</b> 359 | <br> |  |
| Copper        | ppm           |              | <br> |  |
| Lead          | ppm           | 0            | <br> |  |
| Tin           | ppm           | 0            | <br> |  |
| Aluminum      | ppm           | 1            | <br> |  |
| Chromium      | ppm           | 5            | <br> |  |
| Molybdenum    | ppm           | <1           | <br> |  |
| Nickel        | ppm           | 0            | <br> |  |
| Titanium      | ppm           | <1           | <br> |  |
| Silver        | ppm           | 0            | <br> |  |
| Manganese     | ppm           | 6            | <br> |  |
| Vanadium      | ppm           | 0            | <br> |  |
|               |               |              |      |  |
| ADDITI        | VES           |              | <br> |  |
| Calcium       | ppm           | 27           | <br> |  |
| Magnesium     | ppm           | 1            | <br> |  |
| Zinc          | ppm           | 4            | <br> |  |
|               | PPIII         | <b>— -</b>   |      |  |

## Diagnosis

No corrective action is recommended at this time. Resample at the next service interval to monitor. The iron level is abnormal. All other metal levels are typical for a new component breaking in. There is no indication of any contamination in the oil. The condition of the oil is acceptable for the time in service.

## **CONSTRUCTION EQUIPMENT**

GRAPHS

VOLVO

Report Id: VOLVO0096 [WUSCAR] 05867097 (Generated: 12/27/2023 15:39:47) Rev: 1

Contact/Location: Robert LaPlante - VOLVO0096