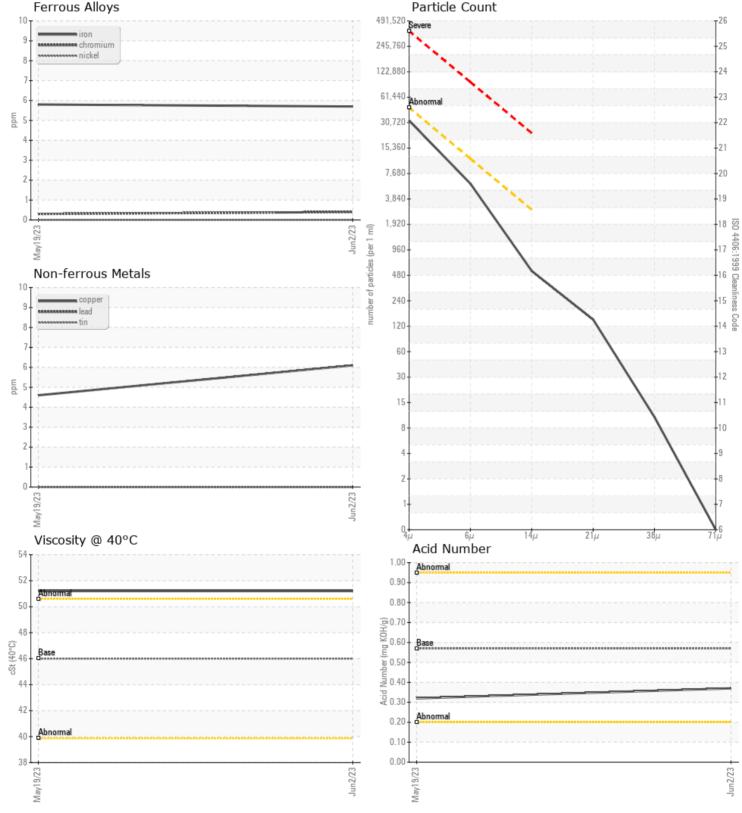

| CONTA           | MINATION |          |          |      |  |
|-----------------|----------|----------|----------|------|--|
| Particles >4µm  | -        | 28226    | 14676    | <br> |  |
| Particles >6µm  |          | 5080     | 3099     | <br> |  |
| Particles >14µm | 1        | 474      | 170      | <br> |  |
| ISO 4406:1999 ( | c)       | 22/20/16 | 21/19/15 | <br> |  |
| Silicon         | ppm      | 8        | 7        | <br> |  |
| Sodium          | ppm      |          | <1       | <br> |  |
| Potassium       | ppm      | 0        | 0        | <br> |  |

### Diagnosis

Resample at the next service interval to monitor.All component wear rates are normal. The system cleanliness is acceptable for your target ISO 4406 cleanliness code. The system and fluid cleanliness is acceptable. The AN level is acceptable for this fluid. The condition of the oil is suitable for further service.

| Iron       | ppm | 6          | 6          | <br> |
|------------|-----|------------|------------|------|
| Copper     | ppm | 6          | 5          | <br> |
| Lead       | ppm | 0          | 0          | <br> |
| Tin        | ppm | 0          | 0          | <br> |
| Aluminum   | ppm | <b></b> <1 | 2          | <br> |
| Chromium   | ppm | <b></b> <1 | <b></b> <1 | <br> |
| Molybdenum | ppm | <b></b> <1 | <b></b> <1 | <br> |
| Nickel     | ppm | 0          | 0          | <br> |
| Titanium   | ppm | <1         | 0          | <br> |
| Silver     | ppm | 0          | 0          | <br> |
| Manganese  | ppm | <b></b> <1 | <b></b> <1 | <br> |
| Vanadium   | ppm | 0          | 0          | <br> |