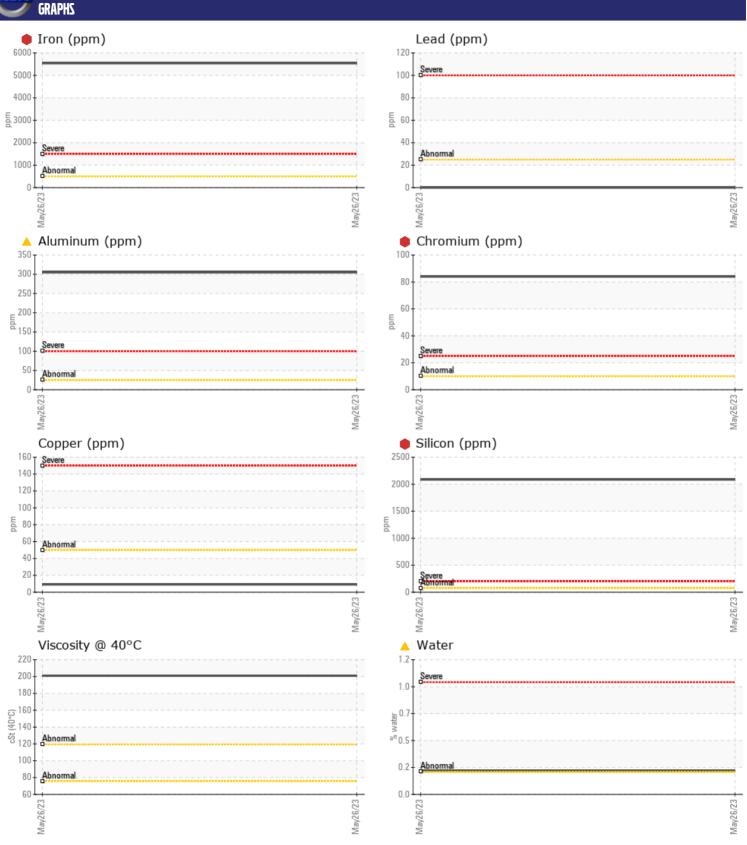

## CONSTRUCTION EQUIPMENT

X10214 WCA001 VOLVO EC300DL 210381 - RIGHT FINAL DRIVE

Sample No: VCP423458
Oil Type: NOT GIVEN

**Job No:** X10214 WCA001

| SAMPLE        | INFORMATIO |                |      |  |
|---------------|------------|----------------|------|--|
| Sample Number |            | VCP423458      | <br> |  |
| Sample Date   |            | 26 May 2023    | <br> |  |
| Machine Hours |            | 6326           | <br> |  |
| Oil Hours     |            | 0              | <br> |  |
| Oil Changed   |            | Not Changd     | <br> |  |
| Sample Status |            | SEVERE         | <br> |  |
|               |            |                |      |  |
| VOLVO         | DITION     |                |      |  |
| OIL CON       |            |                |      |  |
| Visc @ 40°C   | cSt        | <b>201</b>     | <br> |  |
| VOLVO         |            |                |      |  |
| CONTAN        | MINATION   |                |      |  |
| Water         | %          | <b>▲</b> 0.210 | <br> |  |
| Silicon       |            | 2086           | <br> |  |
| Sodium        | ppm        | 23             | <br> |  |
| Potassium     | ppm        | <b>83</b>      | <br> |  |
| Totassium     | ррпп       | <b>3</b>       |      |  |
| VOLVO         |            |                |      |  |
| WEAR N        | METALS     |                |      |  |
| Iron          | ppm        | <b>5543</b>    | <br> |  |
| Copper        | ppm        | <b>■</b> 9     | <br> |  |
| Lead          | ppm        | <b>0</b>       | <br> |  |
| Tin           | ppm        | <b>■&lt;1</b>  | <br> |  |
| Aluminum      | ppm        | <b>△</b> 305   | <br> |  |
| Chromium      | ppm        | <b>8</b> 4     | <br> |  |
| Molybdenum    | ppm        | 12             | <br> |  |
| Nickel        | ppm        | <b>7</b>       | <br> |  |
| Titanium      | ppm        | <b>22</b>      | <br> |  |
| Silver        | ppm        | 0              | <br> |  |
| Manganese     | ppm        | 44             | <br> |  |
| Vanadium      | ppm        | 1              | <br> |  |
| VOLVO         |            |                | <br> |  |
| ADDITIV       | /ES        |                |      |  |
| Calcium       | ppm        | 69             | <br> |  |
| Magnesium     | ppm        | 29             | <br> |  |
| Zinc          | ppm        | 31             | <br> |  |
| Phosphorus    | ppm        | 870            | <br> |  |
| Barium        | ppm        | 3              | <br> |  |
| Boron         | ppm        | 111            | <br> |  |
|               |            |                |      |  |

## Diagnosis

We advise that you check all areas where dirt can enter the system. We recommend that you drain the oil from the component if this has not already been done. We advise that you inspect for the source(s) of wear. We recommend an early resample to monitor this condition. The iron and chrome levels are severe. Gear wear is indicated. There is a light concentration of water present in the oil. Elemental levels of silicon (Si) and aluminum (Al) indicate aluminasilicate (coarse dirt) ingress. The oil is no longer serviceable due to the presence of contaminants.