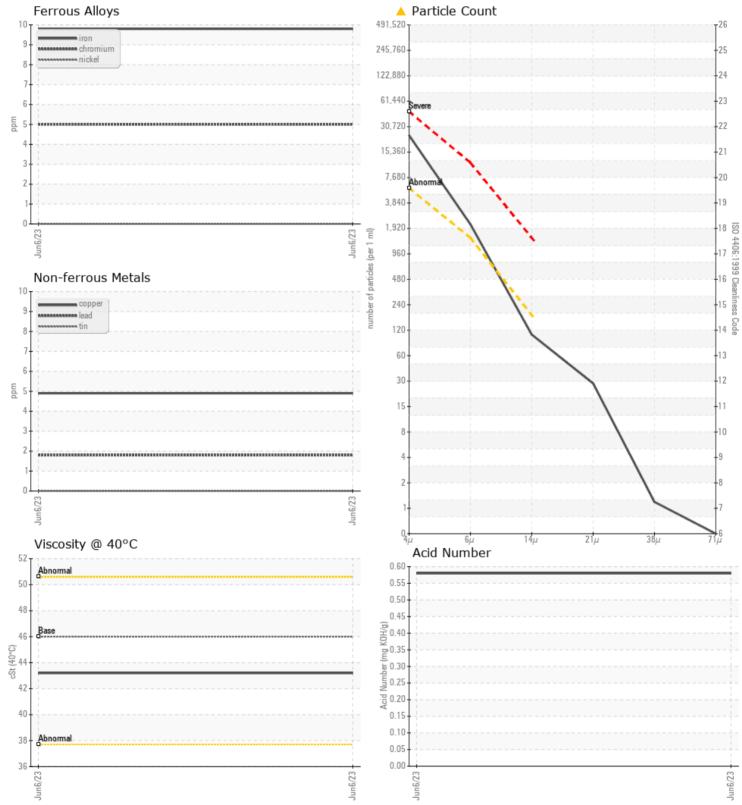

| Water             | %   | NEG         | <br> |  |
|-------------------|-----|-------------|------|--|
| Particles >4µm    |     | <u> </u>    | <br> |  |
| Particles >6µm    |     | <b>1878</b> | <br> |  |
| Particles >14µm   |     | 94          | <br> |  |
| ISO 4406:1999 (c) |     | 22/18/14    | <br> |  |
| Silicon           | ppm | 5           | <br> |  |
| Sodium            | ppm | 6           | <br> |  |
| Potassium         | ppm | <b>4</b>    | <br> |  |

WEAR METALS

| Iron       | ppm | <b>10</b>   | <br> |  |
|------------|-----|-------------|------|--|
| Copper     | ppm | 5           | <br> |  |
| Lead       | ppm | 2           | <br> |  |
| Tin        | ppm | 0           | <br> |  |
| Aluminum   | ppm | 0           | <br> |  |
| Chromium   | ppm | 5           | <br> |  |
| Molybdenum | ppm | 7           | <br> |  |
| Nickel     | ppm | 0           | <br> |  |
| Titanium   | ppm | <1          | <br> |  |
| Silver     | ppm | 0           | <br> |  |
| Manganese  | ppm | <b>□</b> <1 | <br> |  |
| Vanadium   | ppm | 0           | <br> |  |

## Diagnosis

We recommend you service the filters on this component. We recommend an early resample to monitor this condition.All component wear rates are normal. There is a moderate amount of silt (particulates < 14 microns in size) present in the oil. The AN level is acceptable for this fluid. The oil is still serviceable provided that the contaminant(s) can be reduced to acceptable levels.