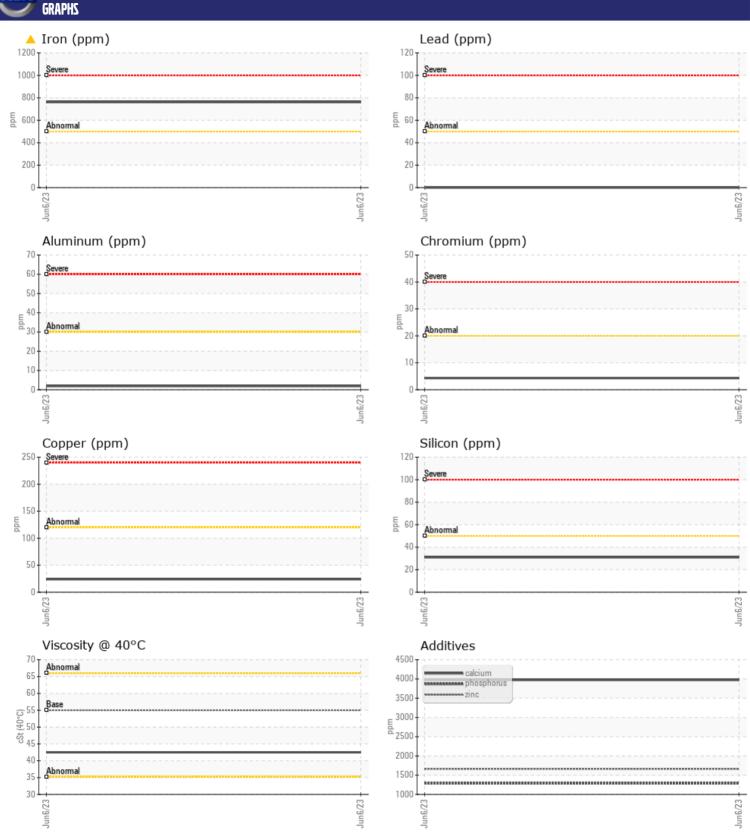

## CONSTRUCTION EQUIPMENT 565599 VOLVO L150H 6954 - FRONT AXLE

Sample No: VCP370515
Oil Type: VOLVO WB 102

**Job No:** 565599

| VOLVO CAMPI E | INFORMATION | ı            |              |          |
|---------------|-------------|--------------|--------------|----------|
|               |             |              | <br><u> </u> | <u>.</u> |
| Sample Number |             | VCP370515    | <br>         |          |
| Sample Date   |             | 06 Jun 2023  | <br>         |          |
| Machine Hours |             | 6077         | <br>         |          |
| Oil Hours     |             | 0            | <br>         |          |
| Oil Changed   |             | Not Changd   | <br>         |          |
| Sample Status |             | ABNORMAL     | <br>         |          |
|               |             |              |              |          |
| OIL CON       | DITION      |              |              |          |
|               |             | - 42.5       | <br>         |          |
| Visc @ 40°C   | cSt         | <b>42.5</b>  | <br>         |          |
| VOLVO         |             |              |              |          |
| CONTAN        | MINATION    |              |              |          |
| Water         | %           | NEG          | <br>         |          |
| Silicon       |             | MEG<br>■31   | <br>         |          |
| Sodium        | ppm         |              | <br>         |          |
|               | ppm         | <b>6</b>     |              |          |
| Potassium     | ppm         | <b>■</b> 2   | <br>         |          |
| VOLVO         |             |              |              |          |
| WEAR N        | METALS      |              |              |          |
| Iron          | ppm         | <b>^</b> 762 | <br>         |          |
| Copper        | ppm         | <b>24</b>    | <br>         |          |
| Lead          | ppm         | <b>0</b>     | <br>         |          |
| Tin           | ppm         | ■0           | <br>         |          |
| Aluminum      | ppm         | <b>2</b>     | <br>         |          |
| Chromium      | ppm         | <b>4</b>     | <br>         |          |
| Molybdenum    | ppm         | 2            | <br>         |          |
| Nickel        | ppm         | <b>2</b>     | <br>         |          |
| Titanium      | ppm         | <1           | <br>         |          |
| Silver        | ppm         | 0            | <br>         |          |
| Manganese     |             | ■8           | <br>         |          |
| Vanadium      | ppm         | 0            | <br>         |          |
| variaululli   | ppm         | U            | <br>         |          |
| VOLVO         |             |              | <br>         |          |
| ADDITIV       | ES          |              |              |          |
| Calcium       | ppm         | ■3974        | <br>         |          |
| Magnesium     | ppm         | <b>22</b>    | <br>         |          |
| Zinc          | ppm         | <b>1662</b>  | <br>         |          |
| Phosphorus    | ppm         | <b>1287</b>  | <br>         |          |
| Barium        | ppm         | ■0           | <br>         |          |
| Boron         | ppm         | 119          | <br>         |          |
| 231011        | PPIII       |              |              |          |

## Diagnosis

No corrective action is recommended at this time. Resample at the next service interval to monitor. Gear wear is indicated. All other component wear rates are normal. There is no indication of any contamination in the oil. The condition of the oil is acceptable for the time in service.