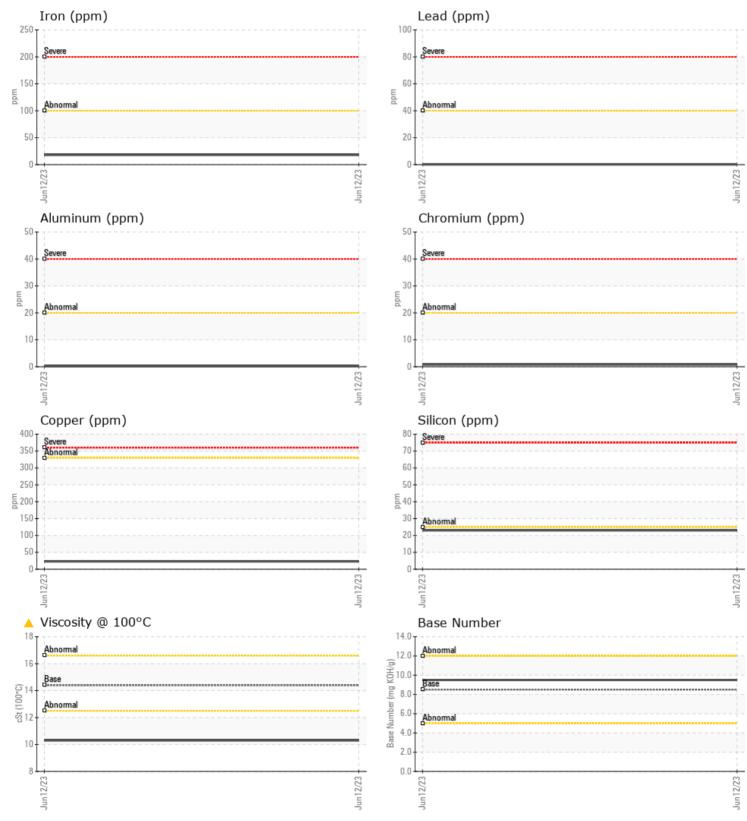

Job No:

Phosphorus

Barium

Boron

| SAMPLE I         | NFORMATION |             |      |  |
|------------------|------------|-------------|------|--|
| Sample Number    |            | VCP390150   | <br> |  |
| Sample Date      |            | 12 Jun 2023 | <br> |  |
| Machine Hours    |            | 68          | <br> |  |
| Oil Hours        |            | 68          | <br> |  |
| Oil Changed      |            | Changed     | <br> |  |
| Sample Status    |            | ABNORMAL    | <br> |  |
|                  |            |             |      |  |
| VOLVO            |            |             |      |  |
| V OIL CONDI      |            |             |      |  |
| Visc @ 100°C     | cSt        | <b>10.3</b> | <br> |  |
| Base Number (BN) | mg KOH/g   | 9.5         | <br> |  |
| Oxidation (PA)   | %          | 29          | <br> |  |
|                  |            |             |      |  |
| CONTAMIN         | NATION     |             |      |  |
| Soot %           | %          | 0.2         | <br> |  |
| Nitration (PA)   | %          | 60          | <br> |  |
| Sulfation (PA)   | %          | 40          | <br> |  |
|                  | %          | NEG         |      |  |
| Glycol           |            |             | <br> |  |
| Fuel             | %          | 0.2         | <br> |  |
| Silicon          | ppm        | 23          | <br> |  |
| Sodium           | ppm        | 1           | <br> |  |
| Potassium        | ppm        | <u> </u>    | <br> |  |
| VOLVO            |            |             |      |  |
| VEAR ME          | TALS       |             |      |  |
| Iron             | ppm        | <b>1</b> 8  | <br> |  |
| Copper           | ppm        | 23          | <br> |  |
| Lead             | ppm        |             | <br> |  |
| Tin              | ppm        |             | <br> |  |
| Aluminum         | ppm        | □ <1        | <br> |  |
| Chromium         | ppm        |             | <br> |  |
| Molybdenum       | ppm        | 153         | <br> |  |
| Nickel           | ppm        | □ <1        | <br> |  |
| Titanium         | ppm        | 0           | <br> |  |
| Silver           | ppm        | 0           | <br> |  |
| Manganese        | ppm        | 2           | <br> |  |
| Vanadium         | ppm        | 0           | <br> |  |
|                  | 1210111    |             |      |  |
| VOLVO            | -          |             | <br> |  |
|                  | 2          |             |      |  |
| Calcium          | ppm        | 2698        | <br> |  |
| Magnesium        | ppm        | 22          | <br> |  |
| Zinc             | ppm        | 526         | <br> |  |
|                  |            |             |      |  |

## Diagnosis

Oil and filter change at the time of sampling has been noted. Resample at the next service interval to monitor.Metal levels are typical for a new component breaking in. Sodium and/or potassium levels are high. Fuel content negligible. Test for glycol is negative. The oil viscosity is lower than normal. The BN result indicates that there is suitable alkalinity remaining in the oil. Confirm oil type.

## **CONSTRUCTION EQUIPMENT**

GRAPHS

VOLVO

Report Id: MCCFRE [WUSCAR] 05871708 (Generated: 07/24/2023 05:40:44) Rev: 1

Contact/Location: JW MEADOWS - MCCFRE